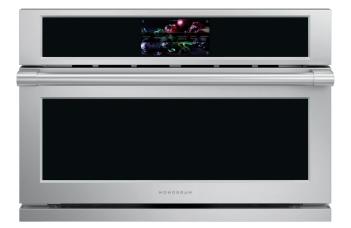

# MONOGRAM 30" BUILT-IN 5-IN-1 OVEN WITH ADVANTIUM® TECHNOLOGY 240V ZSB9232VSS

NOTE: Please refer to installation instructions for complete information on installation details and configuration options.

# THE STATMENT COLLECTION

Streamlined design and precisely machined metals create a contemporary yet functional aesthetic

# 5-IN-1 OVEN WITH ADVANTIUM™ TECHNOLOGY

Revolutionize your cooking experience with the Monogram 5in-1 Oven, powered by Advantium Technology. This multifunctional appliance serves as a convection oven, toaster oven, warming/proofing oven, precision cook oven, and microwave—all in one sleek unit. Achieve restaurant-quality results with minimal effort, making every meal a culinary masterpiece.

# LCD TOUCHSCREEN CONTROL DISPLAY

The vibrant 7" LCD touchscreen provides an intuitive interface for selecting cooking modes, adjusting settings, and viewing recipes. Its sleek design adds a modern touch to your kitchen while enhancing usability.