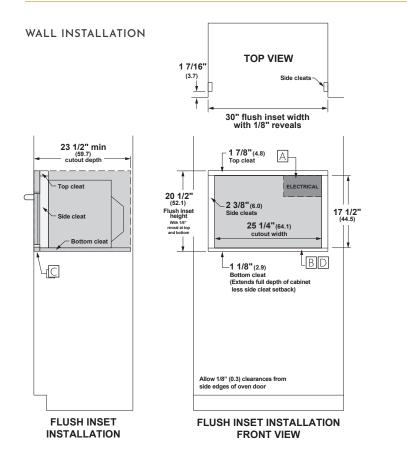

# SEAMLESS INSTALLATION

Achieve a sleek, built-in look with flexible installation options. The oven can be flush-installed in a standard 30" wall cabinet, seamlessly integrating into your kitchen's design.

HELPFUL TIPS

A Junction box location (May also be located in adjacent cabinet.)

support cabinet load, weight of

oven, and additional oven loads.

C Top surface of cabinet must be an appearance finished surface for flush installation.

should be finished to match

D Cleats may be visible and

cabinetry.

B Platform must be able to

For more details, refer to the installation instructions for this product on Monogram. com. Dimensions in parentheses are in centimeters unless otherwise noted.