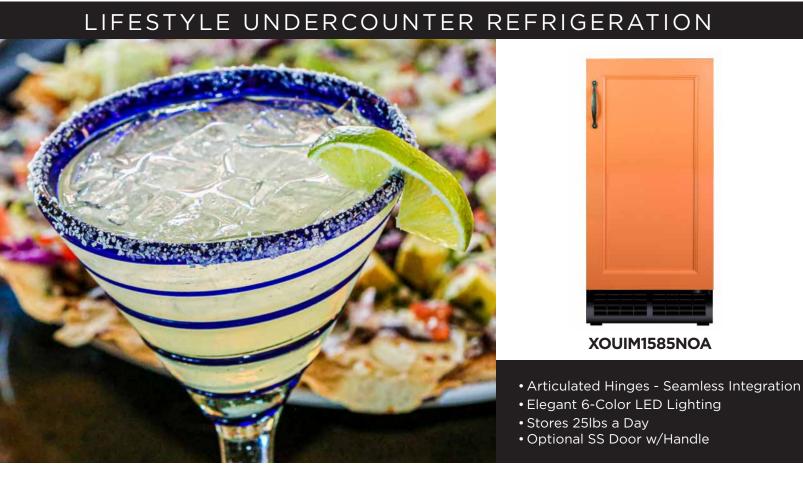

# XOUIM1585NOA

15" ADA HEIGHT PANEL READY NUGGET ICE MAKER

15" ADA HEIGHT PANEL READY UNDERCOUNTER NUGGET ICE MAKER Automatically produces up 85lbs of nugget ice per day.

The XOUIM1585NOA series ice maker produces that "chewable" ice that is perfect for your next Mojito or Margarita. Ideal for cooling your beverages quickly. It is ice created for the purist in you.

#### **FEATURES**

CAPACITY

FEATURES

85lbs of nugget ice per day. 25 lbs ice storage

- Panel Ready (Panel/Handle Not Included)
- ADA Height
- Articulated hinges for Seamless Integration
- Automatically produces up to 85lbs of nugget ice per day
- 25lbs Ice storage capacity
- Elegant 6-color Interior Illumination
- Intuitive digital touch controls
- 6 1/2' Power Cord w/ low profile 90° flat plug
- Available in Standard Height