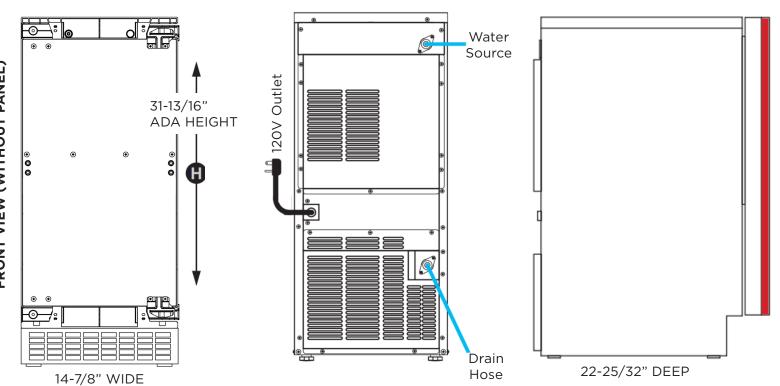

### **SPECIFICATIONS**

| ELECTRICAL | 120V 60HZ 3.3 AMP*                       |
|------------|------------------------------------------|
| DIMENSIONS | H 31-13/16"<br>W 14-17/8"<br>D 23-25/32" |
| ROUGH IN   | H 34 1/4" min<br>W 15"<br>D 24"          |

**REFRIGERANT** R134a