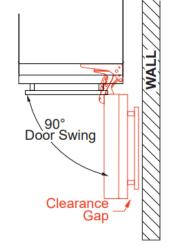

### **ROUGH-IN DIMENSIONS**

with low profile plugs for easy installation

Need more space -Cut into an adjoining cabinet to reach an outlet there

When installing with The hinge side next to a wall - Leave adequate space for your door handle.