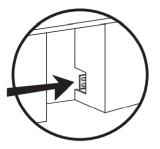

### **ROUGH-IN DIMENSIONS**

with low profile plugs for easy installation

Need more space -Cut into an adjoining cabinet to reach an outlet there

When installing with The hinge side next to a wall - Leave adequate space for your door handle.