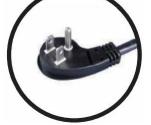

#### **FEATURES**

CAPACITY

FEATURES

85lbs of nugget ice per day. 25 lbs ice storage

- Panel Ready (Panel/Handle Not Included)
- ADA Height
- Articulated hinges for Seamless Integration
- Automatically produces up to 85lbs of nugget ice per day
- 25lbs Ice storage capacity
- Elegant 6-color Interior Illumination
- Intuitive digital touch controls
- 6 1/2' Power Cord w/ low profile 90° flat plug
- Available in Standard Height