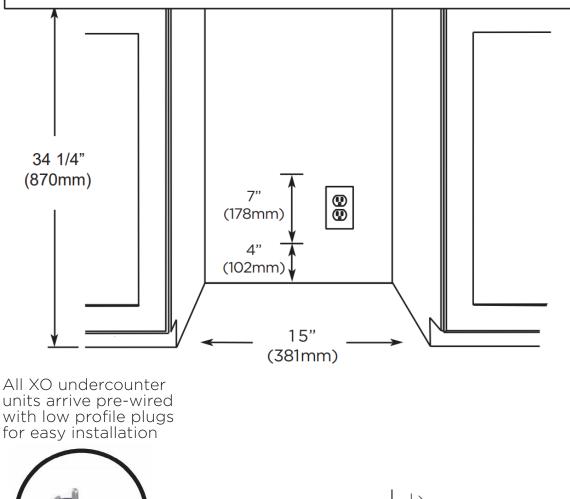

### **ROUGH-IN DIMENSIONS**

with low profile plugs for easy installation

Need more space -Cut into an adjoining cabinet to reach an outlet there

When installing with The hinge side next to a wall - Leave adequate space for your door handle.