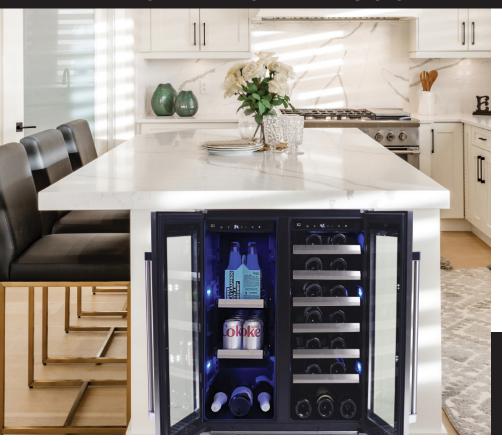

THE ULTIMATE IN CONVENIENT ENTERTAINING -YOUR FAVORITE VINTAGES AND ICY COLD BEVERAGES READY TO SERVE, JUST WHERE YOU WANT THEM

Your XO French Door Combo Unit has the ability to store both wine at 41° to 64° F ready to serve and icy cold beverages from 34° to 50° F in the same compact system.

Designed to fit undercounter and wherever your life takes you.

WORLD CLASS SERVICE | COMPREHENSIVE WARRANTIES OUR LASTING COMMITMENT TO YOU

SIDE

#### **FEATURES**

CAPACIT

Full extension smooth glide racks hold: (28) 750ml bottles at 41° to 64° F (66) 12oz Cans at 34° to 50° F

- Clear glass shelves and wine racks fully extend to reveal their contents
- Secure door locks help keep uninvited guests out
- Cool running interior Tri-Color LEDs
- Independent capacitive touch controls easily adjust lighting and temperature
- UV Blocking Low-E Black Glass Doors
- 6-1/2' Power Cord with low profile 90 flat plug
- Includes Designer Flat Handles