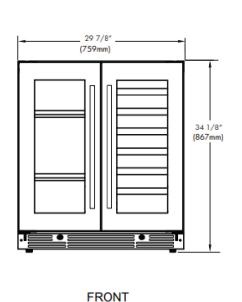

## **SPECIFICATIONS**

ELECTRICAL 120V 60HZ 4.35 AMP\*

DIMENSIONS H 34 1/8"

W 29 7/8"

D 23 1/4"

**ROUGH IN** H 34 1/4" min

W 30" D 24"

**REFRIGERANT** R600A