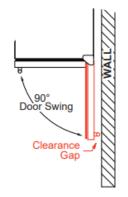

### ROUGH IN DIMENSIONS

ALL XO UNDERCOUNTER UNITS ARRIVE PRE-WIRED WITH LOW PROFILE PLUGS FOR EASY INSTALLATION

NEED MORE SPACE -CUT INTO AN ADJOINING CABINET TO REACH AN OUTLET THERE

WHEN INSTALLING WITH THE HINGE SIDE NEXT TO A WALL -

LEAVE ENOUGH CLEARANCE GAP FOR CABINET HANDLES

DOOR MUST BE ABLE TO OPEN A MINIMUM OF 90°.

IF THE DOOR CANNOT OPEN FULLY YOU CANNOT EXTEND THE SHELVES.