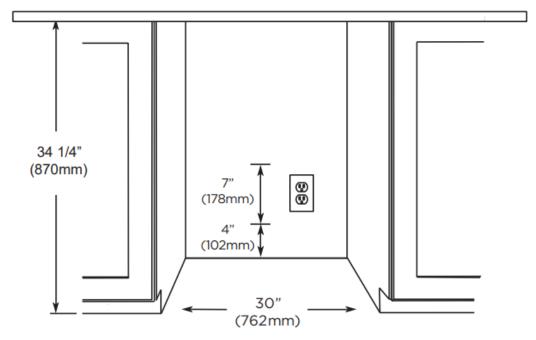

## **SPECIFICATIONS**

ELECTRICAL 120V 60HZ 4.35 AMP\*

DIMENSIONS H 34 1/8"

W 29 7/8"

D 23 1/4"

**ROUGH IN** H 34 1/4" min

W 30" D 24"

**REFRIGERANT** R600A

### ROUGH IN DIMENSIONS

ALL XO UNDERCOUNTER UNITS ARRIVE PRE-WIRED WITH LOW PROFILE PLUGS FOR EASY INSTALLATION

NEED MORE SPACE -CUT INTO AN ADJOINING CABINET TO REACH AN OUTLET THERE

WHEN INSTALLING WITH THE HINGE SIDE NEXT TO A WALL -