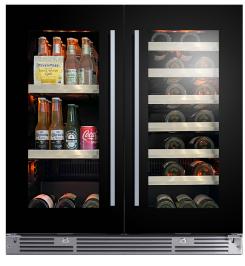

THE ULTIMATE IN CONVENIENT ENTERTAINING -YOUR FAVORITE VINTAGES AND ICY COLD BEVERAGES READY TO SERVE, JUST WHERE YOU WANT THEM

Your XO French Door Combo Unit has the ability to store both wine at 41° to 64° F ready to serve and icy cold beverages from 34° to 50° F in the same compact system.

#### **FEATURES**

CAPACIT

Full extension smooth glide racks hold: (28) 750ml bottles at 41° to 64° F (66) 12oz Cans at 34° to 50° F

- Clear glass shelves and wine racks fully extend to reveal their contents
- Secure door locks help keep uninvited guests out
- Cool running interior Tri-Color LEDs
- Independent capacitive touch controls easily adjust lighting and temperature
- UV Blocking Low-E Black Glass Doors
- 6-1/2' Power Cord with low profile 90 flat plug
- Includes Designer Flat Handles