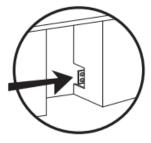

### ROUGH IN DIMENSIONS

ALL XO UNDERCOUNTER UNITS ARRIVE PRE-WIRED WITH LOW PROFILE PLUGS FOR EASY INSTALLATION

NEED MORE SPACE -CUT INTO AN ADJOINING CABINET TO REACH AN OUTLET THERE

WHEN INSTALLING WITH THE HINGE SIDE NEXT TO A WALL -