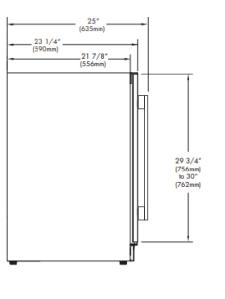

## **SPECIFICATIONS**

ELECTRICAL 120V 60HZ 4.35 AMP\*

DIMENSIONS H 34 1/8"

W 29 7/8"

D 23 1/4"

**ROUGH IN** H 34 1/4" min

W 30" D 24"

**REFRIGERANT** R600A

### ROUGH IN DIMENSIONS

ALL XO UNDERCOUNTER UNITS ARRIVE PRE-WIRED WITH LOW PROFILE PLUGS FOR EASY INSTALLATION

NEED MORE SPACE -CUT INTO AN ADJOINING CABINET TO REACH AN OUTLET THERE

WHEN INSTALLING WITH THE HINGE SIDE NEXT TO A WALL -