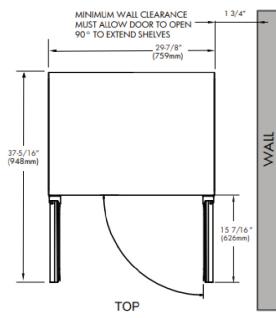

### ROUGH IN DIMENSIONS

ALL XO UNDERCOUNTER UNITS ARRIVE PRE-WIRED WITH LOW PROFILE PLUGS FOR EASY INSTALLATION

NEED MORE SPACE -CUT INTO AN ADJOINING CABINET TO REACH AN OUTLET THERE

WHEN INSTALLING WITH THE HINGE SIDE NEXT TO A WALL -

LEAVE ENOUGH CLEARANCE GAP FOR CABINET HANDLES

DOOR MUST BE ABLE TO OPEN A MINIMUM OF 90°.

IF THE DOOR CANNOT OPEN FULLY YOU CANNOT EXTEND THE SHELVES.