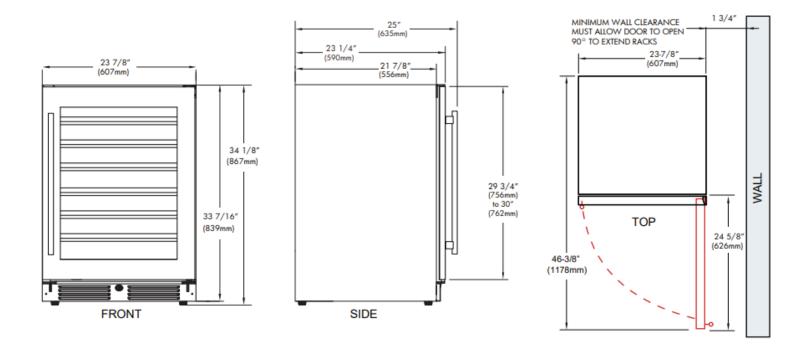

### ELECTRICAL 120V 60HZ 4.35 AMP\* DIMENSIONS H 34 1/8"

|                |         | 23 7/8<br>23 1/4" |
|----------------|---------|-------------------|
| PRODUCT WEIGHT | 141 lbs |                   |
| ROUGH IN       | Н       | 34 1/4'           |

HIN H 34 1/4" min W 24" D 24"

REFRIGERANT R600A

### ROUGH IN DIMENSIONS

ALL XO UNDERCOUNTER UNITS ARRIVE PRE-WIRED WITH LOW PROFILE PLUGS FOR EASY INSTALLATION

NEED MORE SPACE -CUT INTO AN ADJOINING CABINET TO REACH AN OUTLET THERE

WHEN INSTALLING WITH THE HINGE SIDE NEXT TO A WALL LEAVE 1-3/4" CLEARANCE GAP FOR CABINET HANDLES

DOOR MUST BE ABLE TO OPEN A MINIMUM OF 90°.

IF THE DOOR CANNOT OPEN FULLY YOU CANNOT EXTEND THE SHELVES.

CONSULT THE MANUAL FOR INSTRUCTIONS ON CHANGING THE DOOR STOP SETTING.