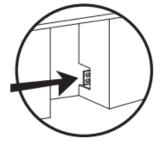

### ROUGH IN DIMENSIONS

ALL XO UNDERCOUNTER UNITS ARRIVE PRE-WIRED WITH LOW PROFILE PLUGS FOR EASY INSTALLATION

NEED MORE SPACE -CUT INTO AN ADJOINING CABINET TO REACH AN OUTLET THERE

WHEN INSTALLING WITH THE HINGE SIDE NEXT TO A WALL LEAVE 1-3/4" CLEARANCE GAP FOR CABINET HANDLES