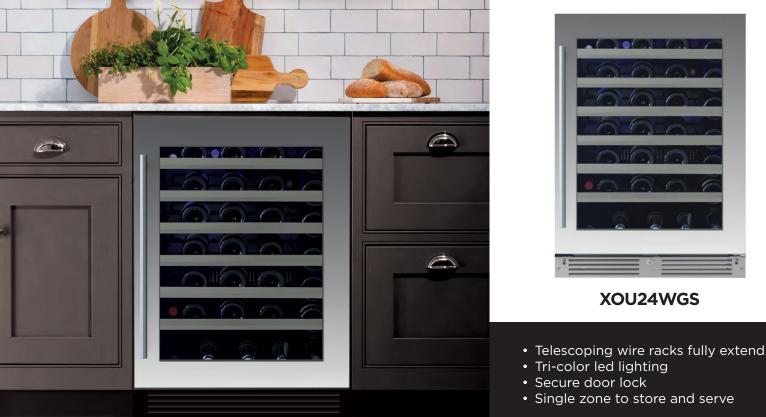

# XOU24WGS

24" STAINLESS STEEL SINGLE ZONE WINE COOLER

## 24" UNDERCOUNTER SINGLE ZONE WINE COOLER

STORE UP TO 54 BOTTLES - READY TO SERVE AT 41° TO 64° F.

This elegant, efficient wine storage and serving center is the perfect choice for convenient entertaining, keeping up to 54 bottles of your favorites close at hand because the quiet XOU24WGS was designed for easy undercounter installation.

#### FEATURES

Full extension smooth glide racks hold: (54) 750ml bottles at 41° to 64° F

FEATURES

Zero clearance hinges for flush integration\* Secure door lock Non- reversible door - specify right or left hinge Library quiet 39 dBA operation Elegant tri-color interior illumination Intuitive digital touch controls 6-1/2' Power Cord with low profile 90° flat plug