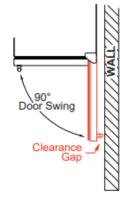

### ROUGH IN DIMENSIONS

ALL XO UNDERCOUNTER UNITS ARRIVE PRE-WIRED WITH LOW PROFILE PLUGS FOR EASY INSTALLATION

NEED MORE SPACE -CUT INTO AN ADJOINING CABINET TO REACH AN OUTLET THERE

WHEN INSTALLING WITH THE HINGE SIDE NEXT TO A WALL LEAVE 1-3/4" CLEARANCE GAP FOR CABINET HANDLES

DOOR MUST BE ABLE TO OPEN A MINIMUM OF 90°.

IF THE DOOR CANNOT OPEN FULLY YOU CANNOT EXTEND THE SHELVES.

CONSULT THE MANUAL FOR INSTRUCTIONS ON CHANGING THE DOOR STOP SETTING.