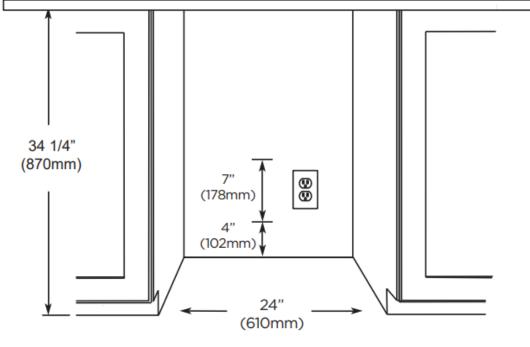

### ELECTRICAL 120V 60HZ 4.35 AMP\* DIMENSIONS H 34 1/8"

|                |         | 23 7/8<br>23 1/4" |
|----------------|---------|-------------------|
| PRODUCT WEIGHT | 141 lbs |                   |
| ROUGH IN       | Н       | 34 1/4'           |

HIN H 34 1/4" min W 24" D 24"

REFRIGERANT R600A

### ROUGH IN DIMENSIONS

ALL XO UNDERCOUNTER UNITS ARRIVE PRE-WIRED WITH LOW PROFILE PLUGS FOR EASY INSTALLATION

NEED MORE SPACE -CUT INTO AN ADJOINING CABINET TO REACH AN OUTLET THERE

WHEN INSTALLING WITH THE HINGE SIDE NEXT TO A WALL LEAVE 1-3/4" CLEARANCE GAP FOR CABINET HANDLES