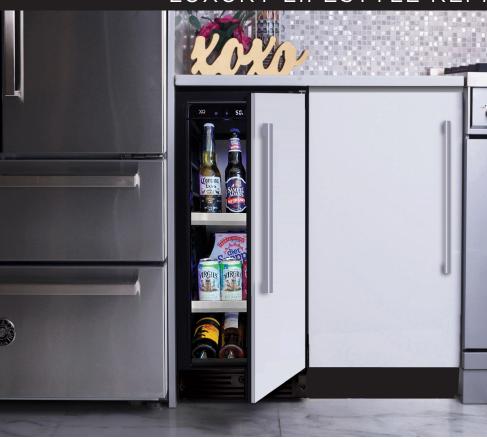

# LUXURY LIFESTYLE REFRIGERATION

**XOU15BCOF** 

- Glass Shelves Fully Extend While Loaded
- Tri-Color LED Interior Lighting
- Secure Door Lock
- Shelves Adjust To 15 Different Positions

## 15 " UNDERCOUNTER BEVERAGE CENTER W/OVERLAY FRAME DOOR

Store up to 66 (12oz) cans at a frosty 34° to 50° F and still find just what your are looking for. The clear glass shelves fully extend while fully loaded enabling you to see the entire contents at a glance. No more fumbling around or emptying the unit to find what you want.

And because beverages come in all shapes and sizes, the shelves of your XO beverage center can quickly adjust to 15 different positions.

WORLD CLASS SERVICE | COMPREHENSIVE WARRANTIES

OUR LASTING COMMITMENT TO YOU

#### **FEATURES**

APACIT

Full extension smooth glide racks hold: (34) 750ml bottles at 41° to 64°F

- Zero clearance hinges for flush integration\*
- Secure door lock
- Non-reversible door specify left or right hinge
- · Library quiet at 39dBA operation
- Elegant tri-color lighting
- · Intuitive digital touch controls
- 6 1/2' power cord with low profile 90° flat plug
- Alarm functions
- Energy Saver and Sabbath mode
- \* Note: Zero clearance hinges are visible just above and below door panel