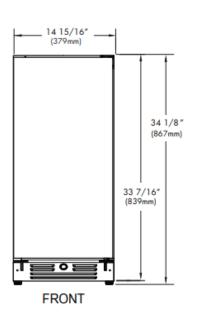

### **SPECIFICATIONS**

ELECTRICAL 120V 60HZ 4.35 AMP\*

**DIMENSIONS** H 34 1/8"

W 14 15/16"

D 23 3/4" (w 3/4" finish panel)

ROUGH IN H 34 1/4" min

W 15" D 24"

REFRIGERANT R600A

#### **ROUGH IN DIMENSIONS**

NEED MORE SPACE -CUT INTO AN ADJOINING CABINET TO REACH AN OUTLET THERE