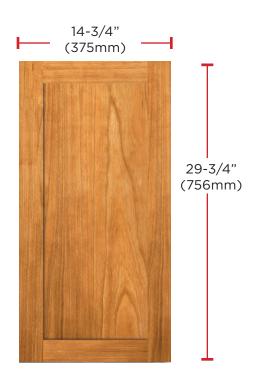

### **SPECIFICATIONS**

ELECTRICAL 120V 60HZ 4.35 AMP\*

**DIMENSIONS** H 34 1/8"

W 14 15/16"

D 23 3/4" (w 3/4" finish panel)

ROUGH IN H 34 1/4" min

W 15" D 24"

REFRIGERANT R600A