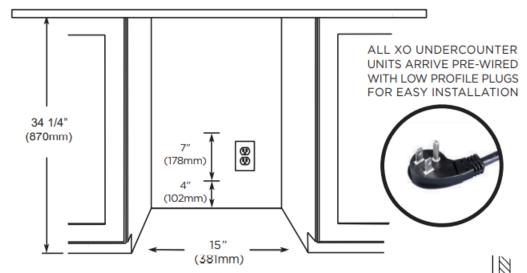

### **SPECIFICATIONS**

ELECTRICAL 120V 60HZ 4.35 AMP\*

**DIMENSIONS** H 34 1/8"

W 14 15/16"

D 23 3/4" (w 3/4" finish panel)

ROUGH IN H 34 1/4" min

W 15" D 24"

REFRIGERANT R600A

#### **ROUGH IN DIMENSIONS**

NEED MORE SPACE -CUT INTO AN ADJOINING CABINET TO REACH AN OUTLET THERE