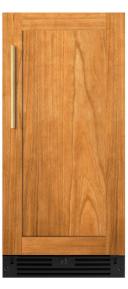

#### **OVERLAY FRAME DIMENSIONS**

WHEN INSTALLING WITH
THE HINGE SIDE NEXT TO A WALL LEAVE ADEQUATE SPACE FOR
CABINET HANDLES

DOOR MUST BE ABLE TO OPEN A MINIMUM OF 90°.

TO ACCOMMODATE THE HINGE PINS ON THE HINGE SIDE OF THE PANEL Drill a hole at least 5/16" in diameter and 1" deep into the top and bottom of the frame in the location shown.