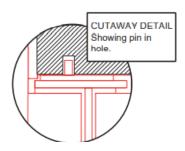

#### **OVERLAY FRAME DIMENSIONS**

WHEN INSTALLING WITH
THE HINGE SIDE NEXT TO A WALL LEAVE ADEQUATE SPACE FOR
CABINET HANDLES

DOOR MUST BE ABLE TO OPEN A MINIMUM OF 90°.

TO ACCOMMODATE THE HINGE PINS ON THE HINGE SIDE OF THE PANEL Drill a hole at least 5/16" in diameter and 1" deep into the top and bottom of the frame in the location shown.