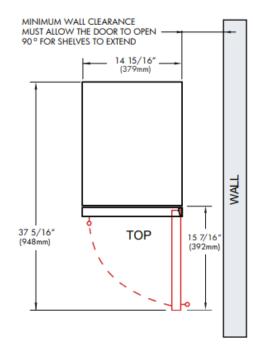

#### **OVERLAY FRAME DIMENSIONS**

WHEN INSTALLING WITH
THE HINGE SIDE NEXT TO A WALL LEAVE ADEQUATE SPACE FOR
CABINET HANDLES

DOOR MUST BE ABLE TO OPEN A MINIMUM OF 90°.

TO ACCOMMODATE THE HINGE PINS ON THE HINGE SIDE OF THE PANEL Drill a hole at least 5/16" in diameter and 1" deep into the top and bottom of the frame in the location shown.

THE DOOR STOP IS SET AT 110° BUT CAN BE RESET TO 90° OR 140°.

IF THE DOOR CANNOT OPEN FULLY YOU CANNOT EXTEND THE RACKS.

xoappliance.com | 800.966.8300