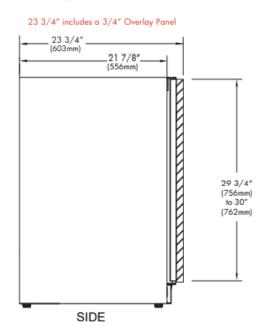

### **SPECIFICATIONS**

ELECTRICAL 120V 60HZ 4.35 AMP\*

**DIMENSIONS** H 34 1/8"

W 14 15/16"

D 23 3/4" (w 3/4" finish panel)

ROUGH IN H 34 1/4" min

W 15" D 24"

REFRIGERANT R600A

#### **OVERLAY FRAME DIMENSIONS**

WHEN INSTALLING WITH
THE HINGE SIDE NEXT TO A WALL LEAVE ADEQUATE SPACE FOR
CABINET HANDLES

DOOR MUST BE ABLE TO OPEN A MINIMUM OF 90°.

TO ACCOMMODATE THE HINGE PINS ON THE HINGE SIDE OF THE PANEL Drill a hole at least 5/16" in diameter and 1" deep into the top and bottom of the frame in the location shown.

THE DOOR STOP IS SET AT 110° BUT CAN BE RESET TO 90° OR 140°.

IF THE DOOR CANNOT OPEN FULLY YOU CANNOT EXTEND THE RACKS.

xoappliance.com | 800.966.8300