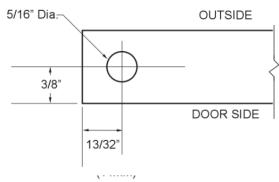

#### **OVERLAY FRAME DIMENSIONS**

WHEN INSTALLING WITH
THE HINGE SIDE NEXT TO A WALL LEAVE ADEQUATE SPACE FOR
CABINET HANDLES

DOOR MUST BE ABLE TO OPEN A MINIMUM OF 90°.

TO ACCOMMODATE THE HINGE PINS ON THE HINGE SIDE OF THE PANEL Drill a hole at least 5/16" in diameter and 1" deep into the top and bottom of the frame in the location shown.