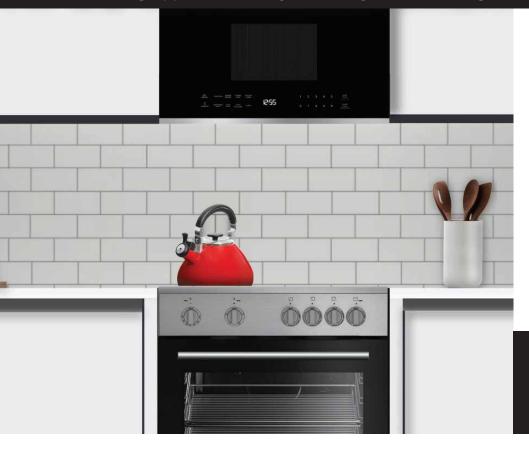

### HOW BEAUTIFUL KITCHENS BREATHE

# 24" OVER-THE-RANGE MICROWAVE OVEN Perfect for smaller kitchens

This elegant space saving appliance is both an efficient, fully featured microwave oven and kitchen ventilation system capable of either recirculation for installations where venting outside is not possible, or ducted operating from either the top or rear of the unit.

Small in size - big on functionality. just what you would expect from XO.