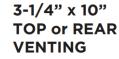

2 Speed Blower 105 / 300 CFM (MUA Comp)
Recirculation Standard
Top/Rear Venting Option, Included (3-1/4" x 10")
Auto Start Heat Sensor
Dishwasher Safe Grease Filters
Carbon Filter for Recirculation, Included