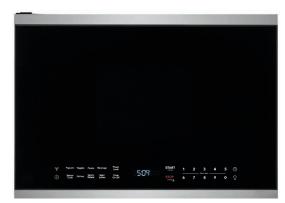

#### **XOOTR24BS**

- 1000W | 1.34 cu ft Microwave
- Touch Controls w 10 Power Levels
- Sensor Cooking and Auto-Defrost
- 2 Speed Blower 105 / 300 CFM

#### **FEATURES**

I S

Black Glass Door w Stainless Steel Trim Integrated Handle LED Clock

2 Level LED Lighting Illuminates Cooking Area

MICROWAVE

1000W | 1.34 cu ft Microwave
Touch Controls w 10 Power Levels
Pre-Programmed Control Options
Sensor Cooking and Auto-Defrost
13-5/8" Diameter Turntable w On/Off Feature

2 Speed Blower 105 / 300 CFM (MUA Comp)
Recirculation Standard
Top/Rear Venting Option, Included (3-1/4" x 10")
Auto Start Heat Sensor
Dishwasher Safe Grease Filters
Carbon Filter for Recirculation, Included