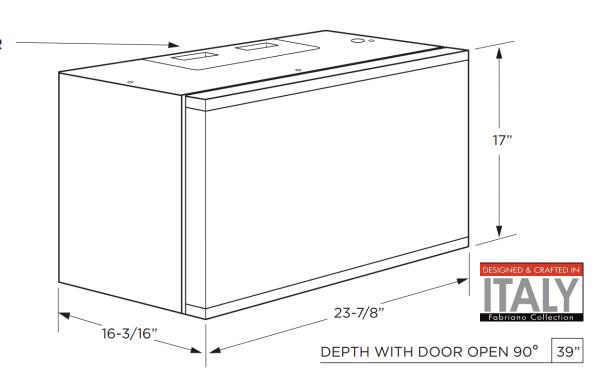

## CUT OUT DIMENSIONS

Height 16-1/2"

Width 24"

Depth 13"

#### **INTERIOR DIM**

10-11/16" x 15-3/8" x 15-5/16"