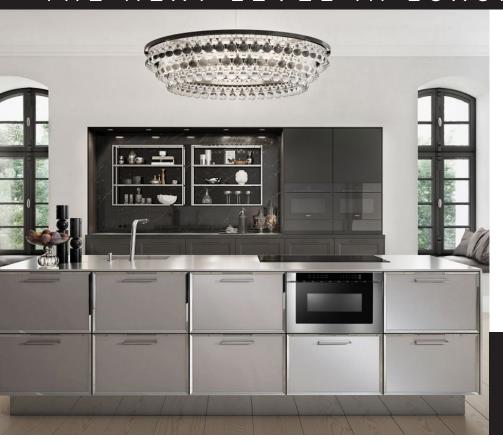

# THE NEXT LEVEL IN LUXURY APPLIANCES

XOMWD24\_

- 1000 watts | 11 Power Levels
- Touch Control with Back-Lit White Display
- 1.2 Cu.Ft. Capacity
- Modern Handleless Design

The XO Microwave Drawer brings a whole new dimension of convenience to your kitchen. Easily installed in cabinets, islands or pantries, your XO microwave drawer is more accessible without consuming any counter space. Because it opens like a drawer with the push of a button, it is simple to operate right or left handed. Dishes lift up and out rather than from the side reducing the possibility of spilling.