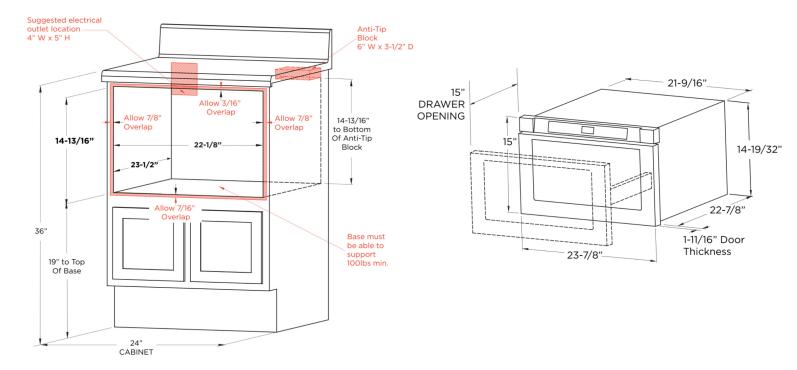

### **Standard Installation Dimensions and Clearances**

## **INTERNAL DIMENSIONS**

16" W x 7" H x 16" D

#### **EXTERNAL DIMENSIONS**

23-7/8" W x 14-19/32" H x 24-9/16" D

**NET WEIGHT** APPROX 71 lbs

**FEATURES** 