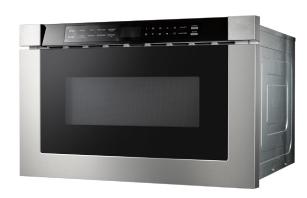

#### **FEATURES**

AVAILABLE FINISHES

• 24 In. Built-in Microwave Drawer

- Quiet 45dBA Operation
- Fits anything from a 20-oz cup of coffee to a 13-in x 9-in baking pan
- 1000 watts with 11 power levels
- Touch Control with Back-Lit White Display
- Opens and closes with the touch of a button
- Warm mode keeps food warm up to 30 minutes
- Convenient automatic sensor programs
- Panel lock prevents unwanted drawer operation
- 48-In. 3-prong power cord included