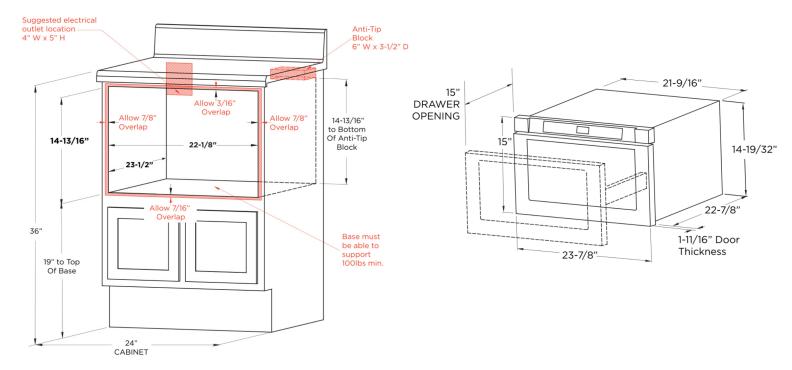

### **Standard Installation Dimensions and Clearances**

**FEATURES** 

FINISH

Glass / Stainless Steel Mirror Finish

- 24 In. Built-in Microwave Drawer
- Quiet 45dBA Operation
- Fits anything from a 20-oz cup of coffee to a 13-in x 9-in baking pan
- 1000 watts with 11 power levels
- Touch Control with Back-Lit White Display
- Opens and closes with the touch of a button
- Warm mode keeps food warm up to 30 minutes
- Convenient automatic sensor programs
- Panel lock prevents unwanted drawer operation
- 48-In. 3-prong power cord included

# **SPECIFICATIONS**

**ELECTRICAL** 120V 60HZ 15A

RATED INPUT 1500W

RATED OUTPUT 1000W

**OVEN CAPACITY** 1.2 cu ft

## **INTERNAL DIMENSIONS**

16" W x 7" H x 16" D

#### **EXTERNAL DIMENSIONS**

23-7/8" W x 14-19/32" H x 24-9/16" D

**NET WEIGHT** APPROX 71 lbs

EATURES