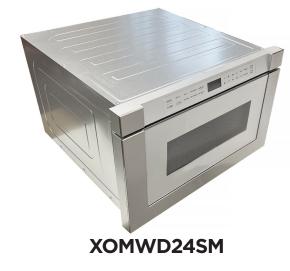

### **Standard Installation Dimensions and Clearances**

**FEATURES** 

FINISH

Glass / Stainless Steel Mirror Finish

- 24 In. Built-in Microwave Drawer
- Quiet 45dBA Operation
- Fits anything from a 20-oz cup of coffee to a 13-in x 9-in baking pan
- 1000 watts with 11 power levels
- Touch Control with Back-Lit White Display
- Opens and closes with the touch of a button
- Warm mode keeps food warm up to 30 minutes
- Convenient automatic sensor programs
- Panel lock prevents unwanted drawer operation
- 48-In. 3-prong power cord included