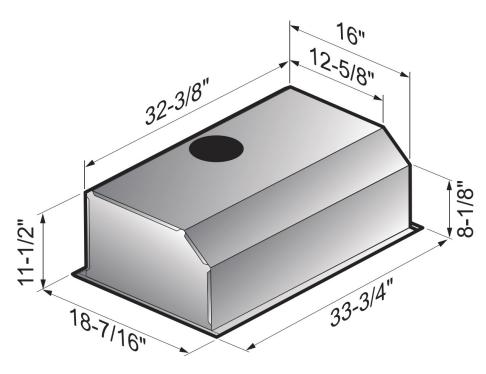

#### **DIMENSIONS**

H 11 1/2"

W 33 3/4"

D 18 7/16"

(Refer to illustration above)

#### **CUTOUT DIMENSIONS**

32-1/2" x 16-3/8"