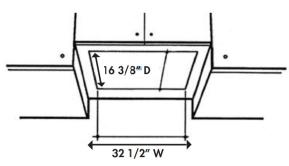

At XO, we believe that a good design is something everyone can afford

Cut out dimensions: Width 32 1/2" Depth: 16 3/8"

#### **CUTOUT DIMENSIONS**

32-1/2" x 16-3/8"