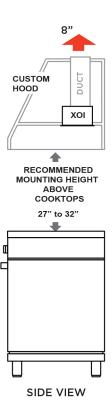

#### **MOUNTING HEIGHT**

ABOVE COOKING 27" - 32"

#### RECOMMENDED MOUNTING HEIGHT

All range hoods have a recommended range of installation height over the cooking surface. However cooking styles, types of cooking equipment and installation limitation can vary greatly. For installations outside the recommended range - consult XO.

THESE MODELS HAVE AN 8" DIAMETER VERTICAL EXHAUST DUCT