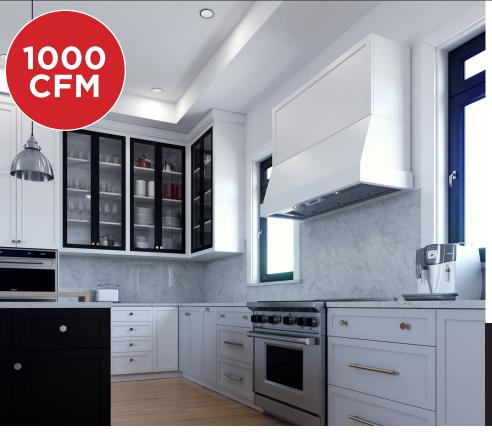

## HOW BEAUTIFUL KITCHENS BREATHE

XOI33KSC

- Electronic 3 Speed Control
- Stainless Steel PRO Baffle Filters
- High Efficiency 3000k LED Lights (x2)
- 5 Minute delay function

#### DESIGNED AND CRAFTED IN ITALY

The XOI insert is an integrated blower which allows you to match your custom hood to your kitchen. This simple and affordable design is easy to install. Designed and crafted in Italy for the ultimate in fit and finish.

#### **FEATURES**

**FINISH** 

Stainless Steel

- 3 Speed Electronic Control
- Hign Efficiency 3000K LED Lights
- Powerful, Precision Balanced Blower
- Dishwasher Safe SS PRO Baffle Filters
- 8" Vertical Duct
- Made in Italy