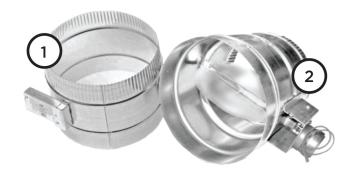

#### **XOMA MAKE-UP AIR KITS**

Make-Up Air Kits consist of two parts.

# 1. A sensor collar which is mounted in the exhaust duct of the hood.

This contains a feather switch that is activated when air flow is detected in the duct.

#### 2. A motorized air inlet damper which is usually mounted to the home's HVAC system.

When it receives a signal from the sensor collar, the damper automatically opens to admit fresh air which is distributed via the HVAC system.