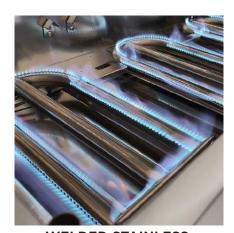

### **BURNERS**

(3) Heavy Duty Tubular SS Burners combine to provide **51,000 BTUs of power!** 

# **XOGRILL32XLT PRODUCT FEATURES**

**WELDED STAINLESS** 

STAINLESS STEEL BURNERS LIFETIME WARRANTIED HEAVY DUTY TUBULAR STAINLESS STEEL BURNERS

ELEGANT LED CONTROL LIGHTING AND INTERNAL HALOGEN LAMPS

**EASY LIFT HOOD** LIFT SPRING COUNTER BALANCED WELDED SS HOOD MOVES EFFORTLESSLY