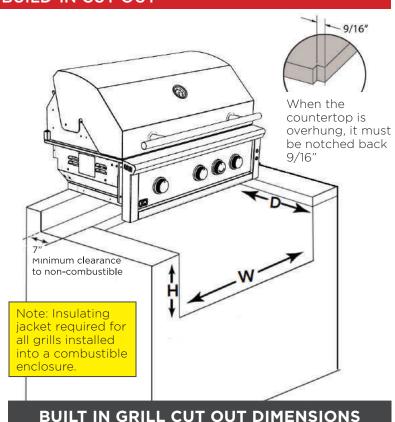

## **BUILD-IN CUT OUT**

|              | Width = W | Height = H | Depth = D |
|--------------|-----------|------------|-----------|
| XOGRILL32XLT | 30 5/8"   | 8 1/2"     | 21 1/4"   |
| XOGRILL32XLT |           |            |           |

XOGRILL32XLT w/Insulated Jacket 33 1/8" 9 1/2" 21 7/8"

# **SPECIFICATIONS**

**SIZE** 32"

**DIMENSIONS** 32 1/2"W x 25 3/4"D x 21 1/4"H

**INSTALLATION TYPE** Built-in or Freestanding with optional cart