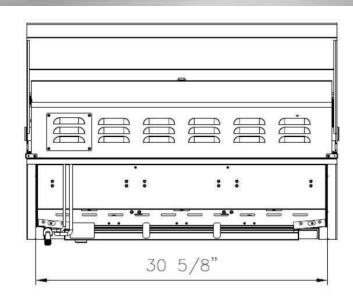

## **BUILD-IN CUT OUT**

|              | Width = W | Height = H | Depth = D |
|--------------|-----------|------------|-----------|
| XOGRILL32XLT | 30 5/8"   | 8 1/2"     | 21 1/4"   |
| XOGRILL32XLT |           |            |           |