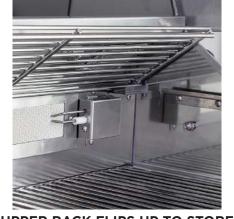

**FULL COVERAGE SS FLAME TAMERS** FORMED STAINLESS STEEL FLAME TAMERS ENABLE RAPID HEAT UP. GUARD THE BURNERS

**UPPER RACK FLIPS UP TO STORE** PROVIDES BAKING AND ROASTING AREA - FOLDS UP WHEN NOT IN USE