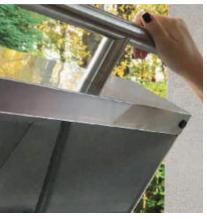

# **XOGRILL32XLT PRODUCT FEATURES**

**WELDED STAINLESS** 

STAINLESS STEEL BURNERS LIFETIME WARRANTIED HEAVY DUTY TUBULAR STAINLESS STEEL BURNERS

ELEGANT LED CONTROL LIGHTING AND INTERNAL HALOGEN LAMPS

**EASY LIFT HOOD** LIFT SPRING COUNTER BALANCED WELDED SS HOOD MOVES EFFORTLESSLY

**FULL COVERAGE SS FLAME TAMERS** FORMED STAINLESS STEEL FLAME TAMERS ENABLE RAPID HEAT UP. GUARD THE BURNERS

**UPPER RACK FLIPS UP TO STORE** PROVIDES BAKING AND ROASTING AREA - FOLDS UP WHEN NOT IN USE