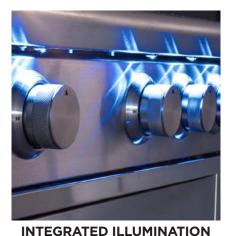

# **XOGRILL32XLT PRODUCT FEATURES**

**WELDED STAINLESS** 

STAINLESS STEEL BURNERS LIFETIME WARRANTIED HEAVY DUTY TUBULAR STAINLESS STEEL BURNERS

ELEGANT LED CONTROL LIGHTING AND INTERNAL HALOGEN LAMPS

**EASY LIFT HOOD** LIFT SPRING COUNTER BALANCED WELDED SS HOOD MOVES EFFORTLESSLY