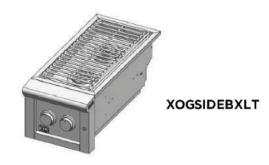

### TWIN SIDE BURNER

DESIGNED TO COMPLIMENT YOUR GRILL, THIS CONVINIENT UNIT ALLOWS YOU TO KEEP SIDE DISHES COOKING CLOSE AT HAND WHILE YOU ARE GRILLING. TWO POWERFUL 12,000 BTU BURNERS ARE INDEPENDENTLY CONTROLLED BY THE LED ILLUMINATED CONTROL KNOBS. THE QUALITY STAINLESS STEEL CONSTRUCTION, BRASS PLATED BURNERS AND STAINLESS STEEL COVER MAKE THIS BOTH A VALUABLE ADDITION TO YOUR OUTDOOR KITCHEN AND A GREAT VALUE.