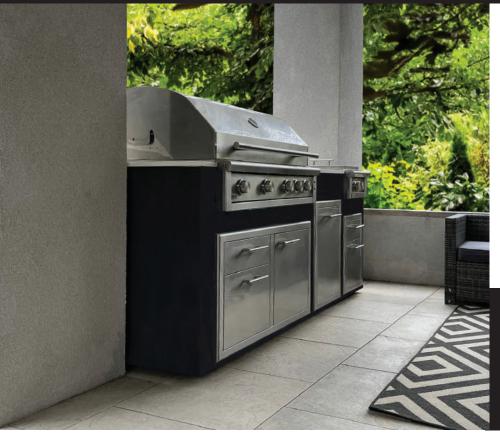

# PUT SOME AWESOME IN YOUR BACKYARD

XOGRILL32XLT

Family. Good friends. Great food. The sizzle and sear of your XO grill on a warm summer evening. These are the building blocks of memories. That's why our premium appliance experience and the learning from over 25 years of working with customers has gone into the design of every XO grill.

# **SPECIFICATIONS**

**SIZE** 32"

**DIMENSIONS** 32 1/2"W x 25 3/4"D x 21 1/4"H

**INSTALLATION TYPE** Built-in or Freestanding with optional cart