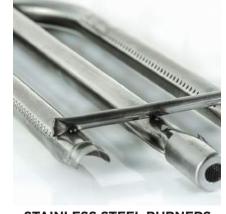

### **BURNERS**

(3) Heavy Duty Tubular SS Burners combine to provide **51,000 BTUs of power!** 

# **XOGRILL32XLT PRODUCT FEATURES**

**WELDED STAINLESS** 

STAINLESS STEEL BURNERS LIFETIME WARRANTIED HEAVY DUTY TUBULAR STAINLESS STEEL BURNERS

ELEGANT LED CONTROL LIGHTING AND INTERNAL HALOGEN LAMPS

**EASY LIFT HOOD** LIFT SPRING COUNTER BALANCED WELDED SS HOOD MOVES EFFORTLESSLY