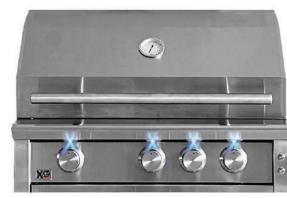

- 51,000 BTUS of Awesome Power
- (3) Heavy Duty Tubular Stainless Steel Burners
- Full coverage stainless steel flame tamer plates protect burners and add flavor
- Reliable Flame Thrower Ignition (ignites without electricity)
- Brilliant interior Halogen lighting
- Blue LEDs illuminate the controls and dramatically accent your entertaining
- Easy to read temperature gauge
- Spring counter balanced hood lifts effortlessly
- InfraRed rear burner for use with optional rotisserie
- Generous capacity 702 sq. inches of cooking surface (530 primary, 172 secondary)
- Heavy duty, stainless steel grates hold the heat for strong grill marks
- Top rack provides baking and roasting area swings up when not in use

### **BURNERS**

(3) Heavy Duty Tubular SS Burners combine to provide **51,000 BTUs of power!** 

**WELDED GRATES HEAVY DUTY 304 STAINLESS GRATES** HOLD HEAT FOR STRONG GRILL MARKS

**BUILT-IN THERMOMETER** EASY TO READ TEMPERATURE GAUGE

POSITIVE IGNITION WITHOUT AN **ELECTRICAL CONNECTION** 

XO is exclusively distributed by EASTERN MARKETING CORP. 24 Eisenhower Parkway Roseland, NJ 07068