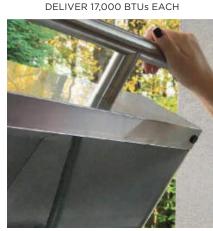

# **XOGRILL32XLT PRODUCT FEATURES**

**WELDED STAINLESS** 

STAINLESS STEEL BURNERS LIFETIME WARRANTIED HEAVY DUTY TUBULAR STAINLESS STEEL BURNERS

ELEGANT LED CONTROL LIGHTING AND INTERNAL HALOGEN LAMPS

**EASY LIFT HOOD** LIFT SPRING COUNTER BALANCED WELDED SS HOOD MOVES EFFORTLESSLY

**FULL COVERAGE SS FLAME TAMERS** FORMED STAINLESS STEEL FLAME TAMERS ENABLE RAPID HEAT UP. GUARD THE BURNERS

**UPPER RACK FLIPS UP TO STORE** PROVIDES BAKING AND ROASTING AREA - FOLDS UP WHEN NOT IN USE