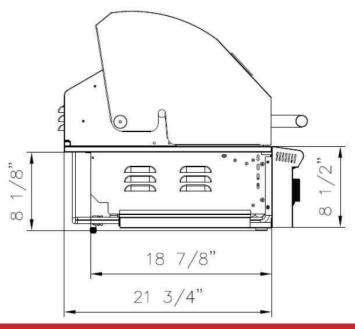

## **BUILD-IN CUT OUT**

|              | Width = W | Height = H | Depth = D |
|--------------|-----------|------------|-----------|
| XOGRILL32XLT | 30 5/8"   | 8 1/2"     | 21 1/4"   |
| XOGRILL32XLT |           |            |           |

XOGRILL32XLT w/Insulated Jacket 33 1/8" 9 1/2" 21 7/8"