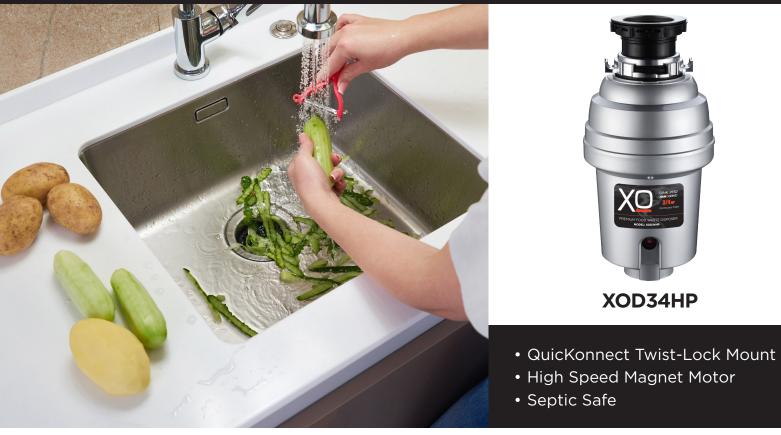

# XOD34HP

## CATEGORY: Continuous Feed QuicKonnect Twist-Lock System

PRODUCT HIGHLIGHTS

- Permanent Magnet Motor
- Generates High Torque / Avoid Jams
- Stainless Steel Turntable & Cast Impellers
- Bio-guard Antimicrobial Protection
- Removable Splash Guard
- Factory Installed Power Cord and Plug
- Precision Balanced
- Sound Insulation Shield
- QuicKonnect Twist-Lock Mount

#### SPECIFICATIONS

- 3/4 HP Continuous Feed Disposal
- 3' Long 3 Prong Power Cord
- Manual Reset Thermal Overload Protection
- 120 V / 60 Hz 4.6 amps
- All XO Disposals are UL Listed