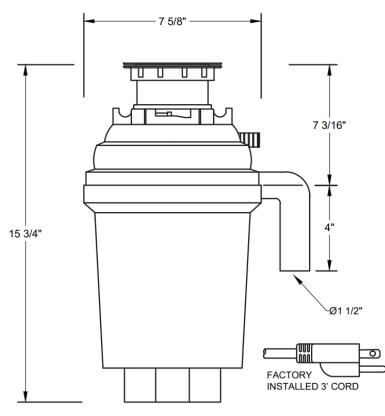

Continuous Feed models require An on/off switch sold seperately See: **XODAIRSWITCH** 

NOTE: Flange Fits 3-1/2" Kitchen Sink Openings

Limited warranty see webiste for detials

For 90 days, all our products are backed by our unique Love It or Leave It Guarantee\* (\*Does not apply to XO Outdoor Kitchen Products)

#### SPECIFICATIONS

- 3/4 HP Continuous Feed Disposal
- 3' Long 3 Prong Power Cord
- Manual Reset Thermal Overload Protection
- 120 V / 60 Hz 4.6 amps
- All XO Disposals are UL Listed