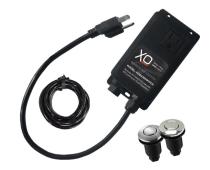

Continuous Feed models require An on/off switch sold seperately See: **XODAIRSWITCH** 

NOTE: Flange Fits 3-1/2" Kitchen Sink Openings

Limited warranty see webiste for detials

For 90 days, all our products are backed by our unique Love It or Leave It Guarantee\* (\*Does not apply to XO Outdoor Kitchen Products)

## **OPTIONS:**

Remote Air Operated ON/OFF Switch

XODAIRSWITCH