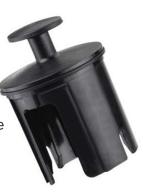

## **SAFETY FEED GUARD**

No remote switch required.
Unit operates when the Safety
Feed Guard is inserted into the
drain and pushed down
to activate