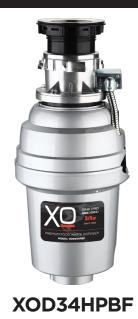

# QUICKONNECT BATCH FEED WASTE DISPOSALS

- QuicKonnect Twist-Lock Mount
- High Speed Magnet Motor
- Septic Safe

# CATEGORY: Batch Feed QuicKonnect Twist-Lock System

#### PRODUCT HIGHLIGHTS

- Permanent Magnet Motor
- Generates High Torque / Avoid Jams
- Stainless Steel Turntable & Cast Impellers
- Bio-guard Antimicrobial Protection
- Safety Feed Stopper
- Factory Installed Power Cord and Plug
- Precision Balanced
- Sound Insulation Shield
- QuicKonnect Twist-Lock Mount