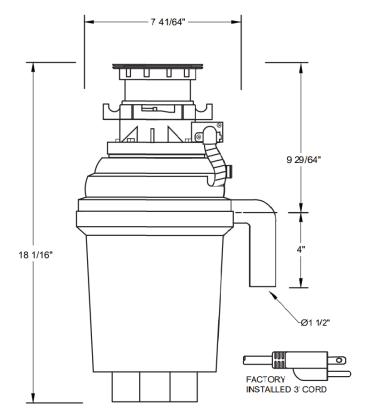

# NOTE: Flange Fits 3-1/2" Kitchen Sink Openings

For 90 days, all our products are backed by our unique Love It or Leave It Guarantee\*

(\*Does not apply to XO Outdoor Kitchen Products)

### **SPECIFICATIONS**

- 3/4 HP Batch Feed Disposal
- 3' Long 3 Prong Power Cord
- Manual Reset Thermal Overload Protection
- 120 V / 60 Hz 4.6 amps
- All XO Disposals are UL Listed