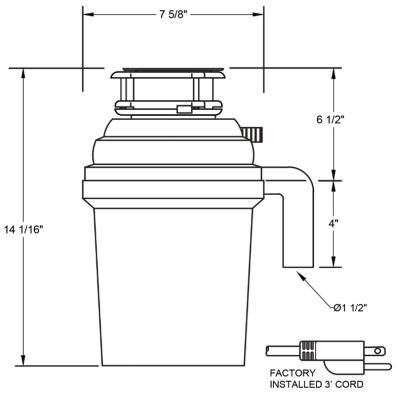

NOTE: Flange Fits 3-1/2" Kitchen Sink Openings

For 90 days, all our products are backed by our unique Love It or Leave It Guarantee\*

(\*Does not apply to XO Outdoor Kitchen Products)

### **SPECIFICATIONS**

- 1 HP Continuous Feed Disposal
- 3' Long 3 Prong Power Cord
- Manual Reset Thermal Overload Protection
- 120 V / 60 Hz 6.3 amps
- All XO Disposals are UL Listed