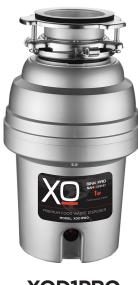

# 3 BOLT CONTINUOUS FEED WASTE DISPOSALS

XOD1PRO

- 3 Bolt Mount Mount System
- High Speed Magnet Motor
- Septic Safe

#### **PRODUCT HIGHLIGHTS**

- Permanent Magnet Motor
- Generates High Torque / Avoid Jams
- Stainless Steel Turntable & Cast Impellers
- Bio-guard Antimicrobial Protection
- Removable Splash Guard
- Premium Sound Insalation
- Factory Installed Power Cord and Plug
- Adapts to Existing 3 Bolt Hardware