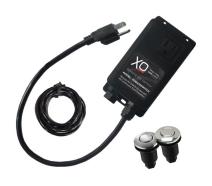

Is it possible to fall in love with an appliance?

WORLD CLASS SERVICE | COMPREHENSIVE WARRANTIES

OUR LASTING COMMITMENT TO YOU

CATEGORY: Continuous Feed 3 Bolt Mount System

Continuous Feed models require An on/off switch sold seperately See: **XODAIRSWITCH** 

#### **OPTIONS:**

Remote Air Operated ON/OFF Switch

**XODAIRSWITCH** 