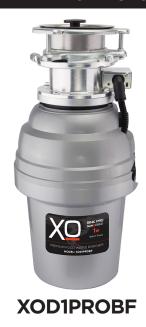

# 3 BOLT MOUNT BATCH FEED WASTE DISPOSALS

- 3 Bolt Mount Mount System
- High Speed Magnet Motor
- Septic Safe

### CATEGORY: Batch Feed 3 Bolt Mount System

#### **PRODUCT HIGHLIGHTS**

- Permanent Magnet Motor
- Generates High Torque / Avoid Jams
- Stainless Steel Turntable & Cast Impellers
- Bio-guard Antimicrobial Protection
- Safety Feed Stopper
- Septic Safe / Fine Grind
- Sound Insulation Shield
- 3 Bolt Mount System