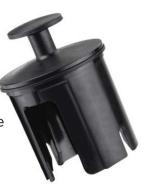

### SAFETY FEED GUARD

No remote switch required. Unit operates when the Safety Feed Guard is inserted into the drain and pushed down to activate