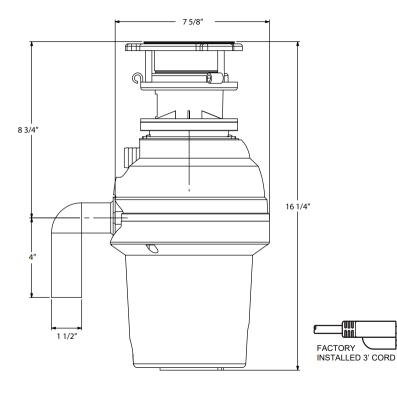

# NOTE: Flange Fits 3-1/2" Kitchen Sink Openings

For 90 days, all our products are backed by our unique Love It or Leave It Guarantee\*

(\*Does not apply to XO Outdoor Kitchen Products)

## **SPECIFICATIONS**

- 1 HP Batch Feed Disposal
- 3' Long 3 Prong Power Cord
- Manual Reset Thermal Overload Protection
- 120 V / 60 Hz 6.3 amps
- All XO Disposals are UL Listed