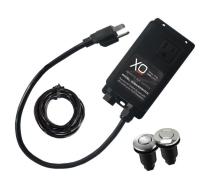

ge Fits 3-1/2" Kitchen Sink Openings







For 90 days, all our products are backed by our unique Love It or Leave It Guarantee\*

(\*Does not apply to XO Outdoor Kitchen Products)

#### **PRODUCT HIGHLIGHTS**

- Permanent Magnet Motor
- Generates High Torque / Avoid Jams
- Stainless Steel Turntable & Cast Impellers
- Bio-guard Antimicrobial Protection
- Removable Splash Guard
- Factory Installed Power Cord and Plug
- Precision Balanced
- Sound Insulation Shield
- XO QuicKonnect Mount

# SINK PRO NANOGRIND xoappliance.com | 800.966.8300

# **SPECIFICATIONS**

- 1 HP Continuous Feed Disposal
- 3' Long 3 Prong Power Cord
- Manual Reset Thermal Overload Protection
- 120 V / 60 Hz 6.3 amps
- All XO Disposals are UL Listed

# **OPTIONS:**

Remote Air Operated ON/OFF Switch

**XODAIRSWITCH**