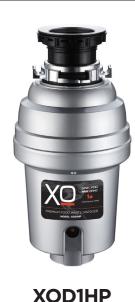

# QUICKONNECT CONTINUOUS FEED WASTE DISPOSALS

- QuicKonnect Twist-Lock Mount
- High Speed Magnet Motor
- Septic Safe

#### CATEGORY: Continuous Feed QuicKonnect Mount

Continuous Feed models require An on/off switch sold seperately See: **XODAIRSWITCH** 

NOTE: Flange Fits 3-1/2" Kitchen Sink Openings

For 90 days, all our products are backed by our unique Love It or Leave It Guarantee\*

#### **PRODUCT HIGHLIGHTS**

- Permanent Magnet Motor
- Generates High Torque / Avoid Jams
- Stainless Steel Turntable & Cast Impellers
- Bio-guard Antimicrobial Protection
- Removable Splash Guard
- Factory Installed Power Cord and Plug
- Precision Balanced
- Sound Insulation Shield
- XO QuicKonnect Mount