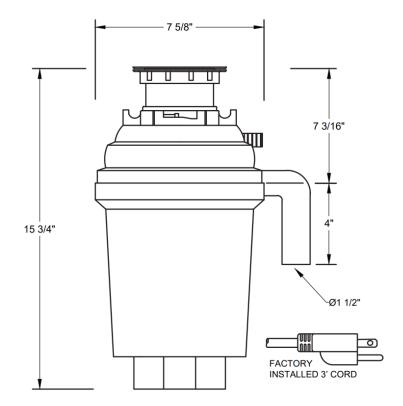

# **SPECIFICATIONS**

- 1 HP Continuous Feed Disposal
- 3' Long 3 Prong Power Cord
- Manual Reset Thermal Overload Protection
- 120 V / 60 Hz 6.3 amps
- All XO Disposals are UL Listed