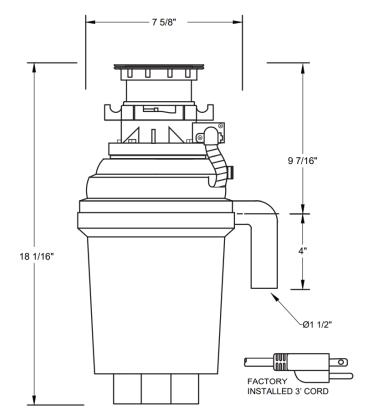

# NOTE: Flange Fits 3-1/2" Kitchen Sink Openings

Limited warranty see webiste for detials

For 90 days, all our products are backed by our unique Love It or Leave It Guarantee\*

(\*Does not apply to XO Outdoor Kitchen Products)

### **SPECIFICATIONS**

- 1 HP Batch Feed Disposal
- 3' Long 3 Prong Power Cord
- Manual Reset Thermal Overload Protection
- 120 V / 60 Hz 6.3 amps
- All XO Disposals are UL Listed