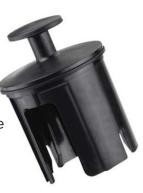

### **SAFETY FEED GUARD**

No remote switch required.
Unit operates when the Safety
Feed Guard is inserted into the
drain and pushed down
to activate