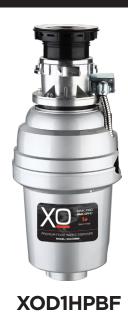

# QUICKONNECT BATCH FEED WASTE DISPOSALS

- QuicKonnect Mount System
- High Speed Magnet Motor
- Septic Safe

## CATEGORY: Batch Feed QuicKonnect Mount System

### **PRODUCT HIGHLIGHTS**

- Permanent Magnet Motor
- Generates High Torque / Avoid Jams
- Stainless Steel Turntable & Cast Impellers
- Bio-guard Antimicrobial Protection
- Safety Feed Stopper
- Septic Safe / Fine Grind
- Sound Insulation Shield
- XO QuicKonnect Mount System

### **SPECIFICATIONS**

- 1 HP Batch Feed Disposal
- 3' Long 3 Prong Power Cord
- Manual Reset Thermal Overload Protection
- 120 V / 60 Hz 6.3 amps
- All XO Disposals are UL Listed