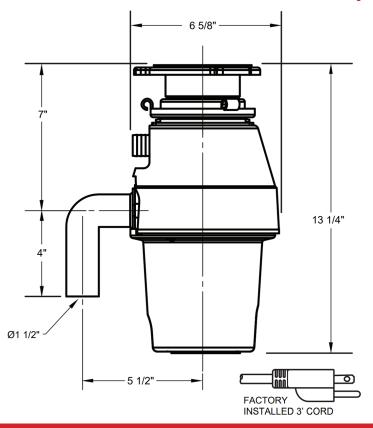

NOTE: Flange Fits 3-1/2" Kitchen Sink Openings

For 90 days, all our products are backed by our unique Love It or Leave It Guarantee\*

(\*Does not apply to XO Outdoor Kitchen Products)

#### **PRODUCT HIGHLIGHTS**

- Permanent Magnet Motor
- Generates High Torque / Avoid Jams
- Stainless Steel Turntable & Cast Impellers
- Bio-guard Antimicrobial Protection
- Removable Splash Guard
- Factory Installed Power Cord and Plug
- Precision Balanced
- Sound Insulation Shield
- 3 Bolt Mount System

#### **SPECIFICATIONS**

- 1/2 HP Continuous Feed Disposal
- 3' Long 3 Prong Power Cord
- Manual Reset Thermal Overload Protection
- 120 V / 60 Hz 3.1 amps
- All XO Disposals are UL Listed