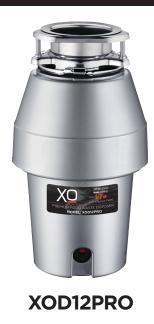

# 3 BOLT CONTINUOUS FEED WASTE DISPOSALS

- 3 Bolt Mount Mount System
- High Speed Magnet Motor
- Septic Safe

#### **PRODUCT HIGHLIGHTS**

- Permanent Magnet Motor
- Generates High Torque / Avoid Jams
- Stainless Steel Turntable & Cast Impellers
- Bio-guard Antimicrobial Protection
- Removable Splash Guard
- Factory Installed Power Cord and Plug
- Precision Balanced
- Sound Insulation Shield
- 3 Bolt Mount System