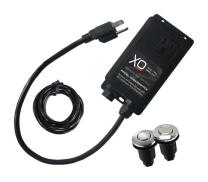

Is it possible to fall in love with an appliance?

WORLD CLASS SERVICE | COMPREHENSIVE WARRANTIES

OUR LASTING COMMITMENT TO YOU

CATEGORY: Continuous Feed 3 Bolt Mount System

Continuous Feed models require An on/off switch sold seperately See: **XODAIRSWITCH** 

### **OPTIONS:**

Remote Air Operated ON/OFF Switch

**XODAIRSWITCH** 