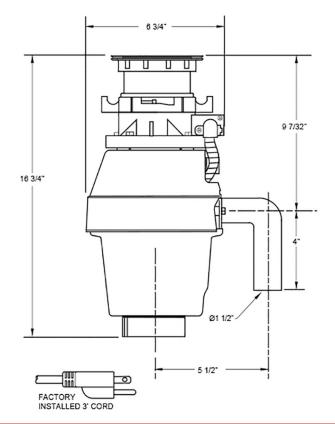

# NOTE: Flange Fits 3-1/2" Kitchen Sink Openings

For 90 days, all our products are backed by our unique Love It or Leave It Guarantee\*

(\*Does not apply to XO Outdoor Kitchen Products)

### **SPECIFICATIONS**

- 1/2 HP Batch Feed Disposal
- 3' Long 3 Prong Power Cord
- Manual Reset Thermal Overload Protection
- 120 V / 60 Hz 3.1 amps
- All XO Disposals are UL Listed