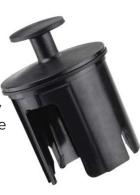

### SAFETY FEED GUARD

No remote switch required.
Unit operates when the Safety
Feed Guard is inserted into the
drain and pushed down
to activate