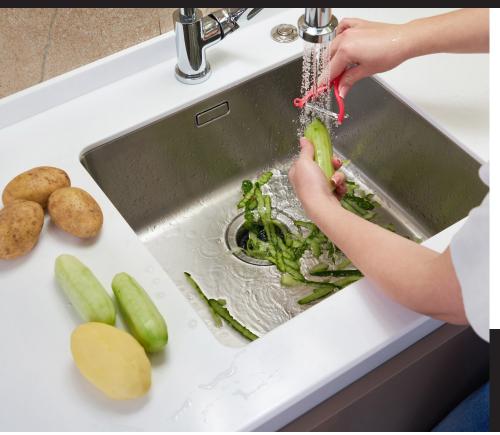

## YOUR XO KITCHEN WASTE DISPOSAL

XO WASTE DISPOSALS are the green kitchen convenience you can feel good about buying and using. Make cleanups a breeze and your kitchen clean and odor free. Quick, quiet grinding power to cut through tough foods. Backed by the best warranty in the business. Strong, Quiet, Reliable and takes out the garbage without being asked twice.