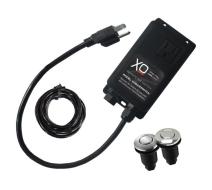

Is it possible to fall in love with an appliance?

WORLD CLASS SERVICE | COMPREHENSIVE WARRANTIES

OUR LASTING COMMITMENT TO YOU

CATEGORY: Continuous Feed QuicKonnect Twist-Lock Mount

Continuous Feed models require An on/off switch sold seperately See: **XODAIRSWITCH** 

## **OPTIONS:**

Remote Air Operated ON/OFF Switch

**XODAIRSWITCH** 