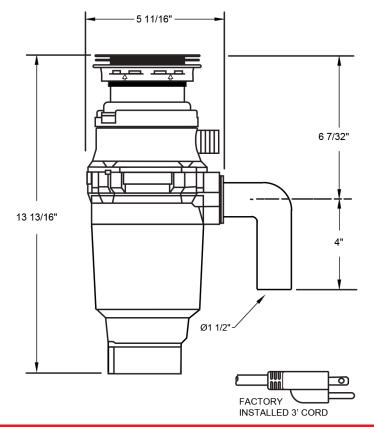

NOTE: Flange Fits 3-1/2" Kitchen Sink Openings

For 90 days, all our products are backed by our unique Love It or Leave It Guarantee\*

(\*Does not apply to XO Outdoor Kitchen Products)

#### PRODUCT HIGHLIGHTS

- Permanent Magnet Motor
- Generates High Torque / Avoid Jams
- Stainless Steel Turntable & Cast Impellers
- Bio-guard Antimicrobial Protection
- Removable Splash Guard
- Factory Installed Power Cord and Plug
- Precision Balanced
- XO QuicKonnect Mount

### **SPECIFICATIONS**

- 1/2 HP Continuous Feed Disposal
- 3' Long 3 Prong Power Cord
- Manual Reset Thermal Overload Protection
- 120 V / 60 Hz 3.1 amps
- All XO Disposals are UL Listed