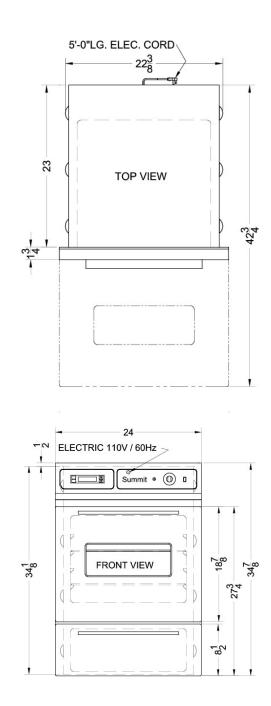

#### 34.5" x 24" x 24" (H x W x D)

24" wide gas wall oven in white designed to fit 22 3/8" W x 34 1/8" H cutouts; made in the USA

#### **Highlights:**

Made in the USA

34 1/8" H x 22 3/8" W x 23" D cutout dimensions fit many pre-existing kitchen spaces

Extend the height to 39" with optional trim kit TKW700

### WTM7212KW Specifications:

| Overview                      |                                  |  |
|-------------------------------|----------------------------------|--|
| Height of Cabinet             | 34.5" (88 cm)                    |  |
| Width                         | 24.0" (61 cm)                    |  |
| Depth                         | 24.0" (61 cm)                    |  |
| Capacity                      | 2.92 cu.ft. (83 L)               |  |
| Door                          | White                            |  |
| Cabinet                       | White                            |  |
| Amps                          | 3.6                              |  |
| Voltage/Frequency             | 115 V AC/60 Hz                   |  |
| Weight                        | 145.0 lbs. (66 kg)               |  |
| Parts & Labor Warranty        | 1 Year                           |  |
| UPC                           | 761101000480                     |  |
| Gas Walloven                  |                                  |  |
| Ignition                      | Glowbar                          |  |
| LP Convertible                | Yes                              |  |
| Controls                      | Dial                             |  |
| Oven Light                    | Yes                              |  |
| Cooking Timer                 | Yes                              |  |
| Cleaning Type                 | Manual                           |  |
| Oven Window                   | Yes                              |  |
| Interior Height               | 14.0" (36 cm)                    |  |
| Interior Width                | 19.0" (48 cm)                    |  |
| Interior Depth                | 18.0" (46 cm)                    |  |
|                               |                                  |  |
| Cutout Height                 | 34.13" (87 cm)                   |  |
| Cutout Height<br>Cutout Width | 34.13" (87 cm)<br>22.38" (57 cm) |  |