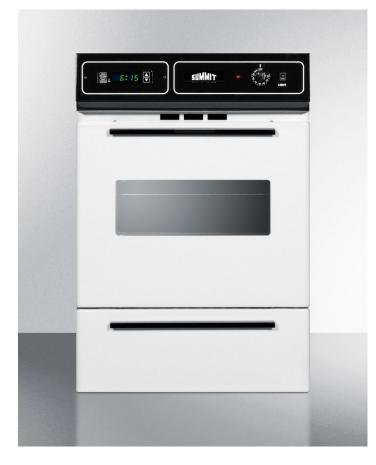

#### 34.5" x 24" x 24" (H x W x D)

24" wide gas wall oven in white designed to fit 22 3/8" W x 34 1/8" H cutouts; made in the USA

#### **Highlights:**

Made in the USA

34 1/8" H x 22 3/8" W x 23" D cutout dimensions fit many pre-existing kitchen spaces

Extend the height to 39" with optional trim kit TKW700

### **Product Features:**

| Made in the USA              | Designed and constructed domestically                                                                                             |  |
|------------------------------|-----------------------------------------------------------------------------------------------------------------------------------|--|
| Classic fit                  | Sized to fit 34 1/8" H x 22 3/8" W cabinet cutouts, a popular replacement size rarely offered by other manufacturers              |  |
| White exterior               | Clean white finish to match classic kitchen style                                                                                 |  |
| Large capacity               | 2.92 cu.ft. interior to fit large dishes                                                                                          |  |
| Oven window and light        | Door includes a window and exterior on/off rocker light switch, making it easier to monitor your cooking without opening the door |  |
| Adjustable oven racks        | Two wire racks with safety brakes included, with several glide positions to accommodate a variety of sizes                        |  |
| Broiler compartment          | Lower drop-down compartment for separate broiling with even heat distribution                                                     |  |
| Electronic glow bar ignition | Includes a pre-installed 115V 3-prong cord for ignition                                                                           |  |
| Dial controls                | Basic knob controls for simple and intuitive cooking                                                                              |  |