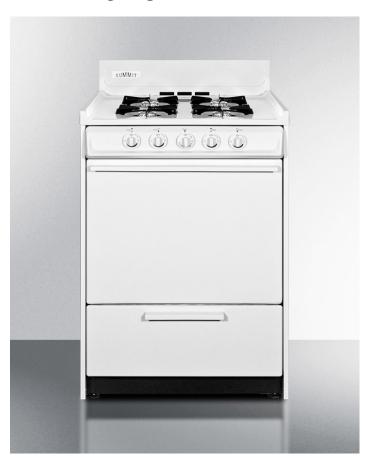

# **WNM610P**

40" x 24" x 24" (H x W x D)

24" wide open burner gas range in white with battery start ignition; made in the USA

#### **Highlights:**

Gas range made in the U.S.A.

Battery start ignition is ideal for locations without standard power access

Slim 24 inch width fits easily in small kitchens

#### **Product Features:**

| Made in the USA        | Designed and constructed domestically                                                                                                                                            |  |
|------------------------|----------------------------------------------------------------------------------------------------------------------------------------------------------------------------------|--|
| Slim 24 inch width     | Apartment-sized width offers all the functionality you need in a smaller footprint                                                                                               |  |
| 24 inch depth          | Shallower fit is ideal for L-shaped and galley kitchens                                                                                                                          |  |
| Battery start ignition | Uses a 9V battery (included) to ignite the oven and burners, providing a convenient off-grid solution to kitchens previously using pilot lights when no electricity is available |  |
| Natural gas design     | Set for use with natural gas connection. To convert for propane use, add Kit LPP                                                                                                 |  |
| 4 open burners         | 9000 BTU burners with built-in enamel grates to meet most cooking needs                                                                                                          |  |
| Broiler compartment    | Lower drop-down compartment for separate broiling with even heat distribution                                                                                                    |  |
| Recessed oven door     | Smart design limits the depth and protects adjacent cabinets                                                                                                                     |  |
| Upfront controls       | Push-to-turn knobs offer easier, safer access, preventing users from reaching over hot burners to adjust                                                                         |  |