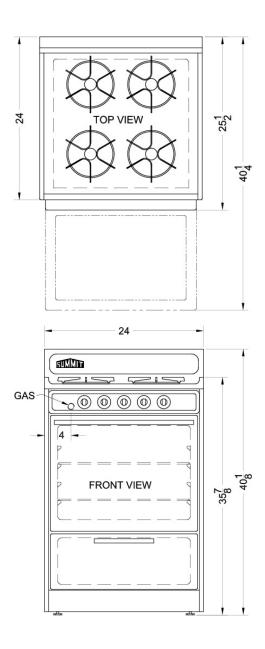

### **WNM610P Specifications:**

| Overview                  |                          |
|---------------------------|--------------------------|
| Nominal Height            | 40.0" (102 cm)           |
| Height of Cabinet         | 40.0" (102 cm)           |
| Nominal Width             | 24.0" (61 cm)            |
| Width                     | 24.0" (61 cm)            |
| Nominal Depth             | 24.0" (61 cm)            |
| Depth                     | 24.0" (61 cm)            |
| Door                      | White                    |
| Cabinet                   | White                    |
| Weight                    | 150.0 lbs. (68 kg)       |
| Parts & Labor<br>Warranty | 1 Year                   |
| UPC                       | 761101028323             |
| Gas Range                 |                          |
| Ignition                  | Battery Start            |
| LP Convertible            | With Kit LP<br>Accessory |
| Oven Capacity             | 2.92 cu.ft               |
| Cooktop Surface           | Porcelain                |
| Burner Type               | Open                     |
| Number of Burners         | 4                        |
| Burner #1 BTU             | 9000.0                   |
| Burner #2 BTU             | 9000.0                   |
| Burner #3 BTU             | 9000.0                   |
| Burner #4 BTU             | 9000.0                   |
| Burner Controls           | Dial                     |
| Oven Controls             | Dial                     |
| Backguard                 | Yes                      |
| Cleaning Type             | Manual                   |
| Oven Interior Height      | 14.0" (36 cm)            |
| Oven Interior Width       | 19.0" (48 cm)            |
| Oven Interior Depth       | 19.0" (48 cm)            |
| Broiler Location          | Below Oven               |
| Oven Door                 | White                    |