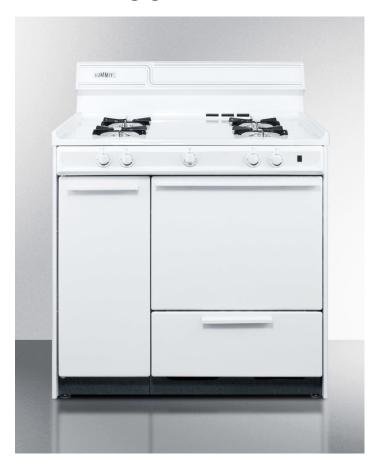

# **WNM430P**

36" wide open burner gas range in white with battery start ignition and side storage compartment; made in the USA

#### **Highlights:**

Made in the USA

Battery start ignition is ideal for locations without standard power access

36" wide gas range with side storage cabinet

#### **Product Features:**

| Made in the USA        | Designed and constructed domestically                                                                                                                                 |  |
|------------------------|-----------------------------------------------------------------------------------------------------------------------------------------------------------------------|--|
| 36 inch wide range     | Uniquely sized to fit many older kitchen spaces                                                                                                                       |  |
| 24 inch depth          | Shallower fit is ideal for L-shaped and galley kitchens                                                                                                               |  |
| Battery start ignition | Uses a 9V battery to ignite the oven and burners, providing a convenient off-grid solution to kitchens previously using pilot lights when no electricity is available |  |
| 4 open burners         | 9000 BTU burners with built-in enamel grates to meet most cooking needs                                                                                               |  |
| Natural gas design     | Set for use with natural gas connection. To convert for propane use, add Kit LPP                                                                                      |  |
| Broiler compartment    | Lower drop-down compartment for separate broiling with even heat distribution                                                                                         |  |
| Recessed oven door     | Smart design limits the depth and protects adjacent cabinets                                                                                                          |  |
| Storage cabinet        | 12" wide storage cabinet included in body, with a removable shelf to help store cookware, smaller appliances, non-perishable food, and other items                    |  |