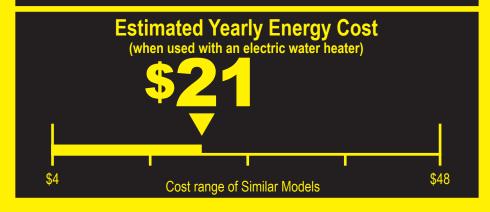

Compare ONLY to other labels with yellow numbers.

Labels with yellow numbers are based on the same test procedures.

155 kWh
Estimated Yearly Electricity Use

**\$12** 

Estimated Yearly Energy Cost (when used with a natural gas water heater)

- Your cost will depend on your utility rates and use.
- Cost range based only on standard capacity models.
- Estimated energy cost based on six wash loads a week and a national average electricity cost of 14 cents per kWh and natural gas cost of \$1.21 per therm.