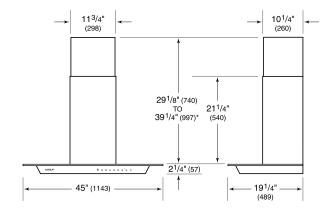

## DIMENSIONS

\*49<sup>1</sup>/8" (1248) to 59<sup>1</sup>/4" (1505) with accessory flue extension.

### **PRODUCT SPECIFICATIONS**

| Model                           | VW45G                     |
|---------------------------------|---------------------------|
| Dimensions                      | 45"W x 2 1/4"H x 19 1/4"D |
| Weight                          | 62 lbs                    |
| Electrical Supply               | 110/120 VAC, 60 Hz        |
| Electrical Service              | 15 amp dedicated circuit  |
| Discharge Location              | Vertical                  |
| Discharge Dimensions            | 6" Round                  |
| Bottom of Hood to<br>Countertop | 24" to 36"                |