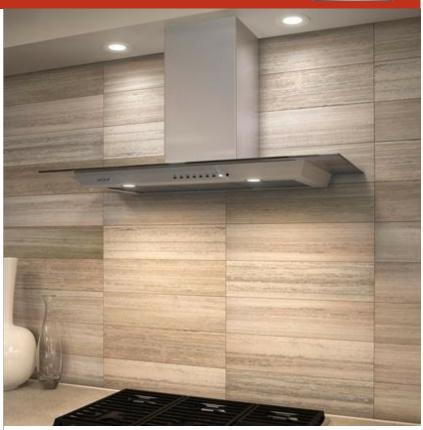

# **45" COOKTOP WALL HOOD - GLASS**

#### **FEATURES**

Breathe cleaner air and enjoy less greasy residue in your kitchen

Add a contemporary element with low-profile ventilation with glass that adds an artistic look

Adjust as needed with recessed controls that provide a sleeker look, yet maintain ultimate blower control

Matches the same heavy-duty stainless-steel construction, handfinished hemmed edges, and welded seams of all Sub-Zero, Wolf, and Cove products

Select from internal, in-line, or remote blower options (blower required)

Lights your workspace with two LED light bars with two brightness settings

Reach ceiling heights with its telescoping chimney

Minimizes the backward flow of cold air with backdraft transition