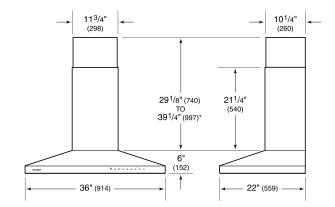

# **PRODUCT SPECIFICATIONS**

| Model                           | VW36S                    |  |
|---------------------------------|--------------------------|--|
| Dimensions                      | 36"W x 6"H x 22"D        |  |
| Weight                          | 100 lbs                  |  |
| Electrical Supply               | 110/120 VAC, 60 Hz       |  |
| Electrical Service              | 15 amp dedicated circuit |  |
| Discharge Location Ve           |                          |  |
| Discharge Dimensions            | 6" Round                 |  |
| Bottom of Hood to<br>Countertop | 24" to 36"               |  |

### DIMENSIONS

\*49<sup>1</sup>/8" (1248) to 59<sup>1</sup>/4" (1505) with accessory flue extension.