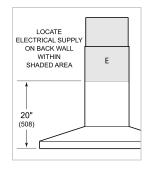

## ELECTRICAL

**NOTE:** Dimensions in parenthesis are in millimeters unless otherwise specified