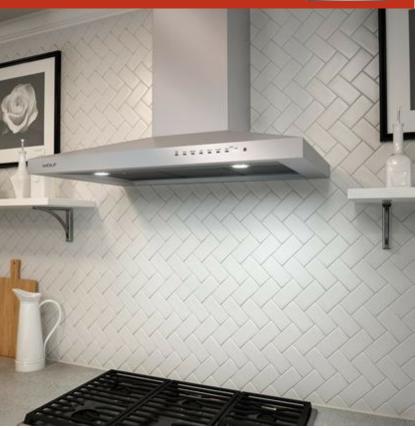

#### VW36S

#### **FEATURES**

Breathe cleaner air and enjoy less greasy residue in your kitchen

Ventilate with a professional, low-profile look

Adjust as needed with recessed controls that provide a sleeker look, yet maintain ultimate blower control

Matches the same heavy-duty stainless-steel construction, handfinished hemmed edges, and welded seams of all Sub-Zero, Wolf, and Cove products

Select from internal, in-line, or remote blower options (blower required)

Lights your workspace with two LED light bars with two brightness settings

Reach ceiling heights with its telescoping chimney

Minimizes the backward flow of cold air with backdraft transition