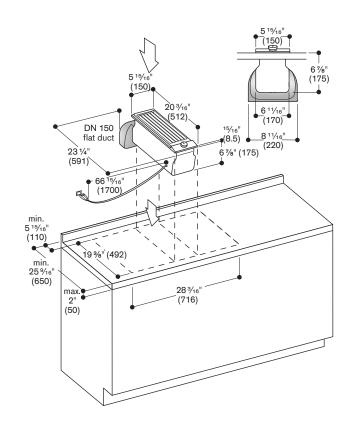

# Planning notes

Air recirculation mode in combination with recirculation blower with AR 410 710 or AR 413 722.

Air extraction in combination with AR 403 722 blower.

For each VL one blower unit is recommended.

Maximum cooktop width between 2 VL downdraft units: 24" (60 cm). Vario cooktops like Vario electric grill and Vario gas wok should be placed

between 2 VL.
In case of Vario electric grill
recirculation is not recommended.
If installed next to gas appliances,
the air deflector LS 041001 is
recommended to ensure maximum
performance of the cooktop.
When having installed the air deflector

When having installed the air deflecto LS 041 001 the wok pan WP 400 001 can not be used.

## Rating

120 V / 60 Hz

Connecting cable 66" (1.7m) between VL and recirculation/inline blower.

AD 410 040: Flexible connection piece for VL 200, DN 150 flat

AD 851 041: Connecting piece VL 200 for extension with flat duct DN 150 for extra deep countertop