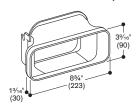

#### LS 041 001

Air deflector for VL 200 next to gas appliance

Stainless steel