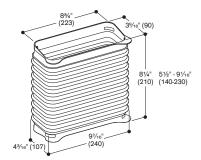

# Installation accessories

AD 410 040

Flexible connecting piece for VL 200 AD 851 041

Connecting piece VL 200 for extension for extra deep countertop