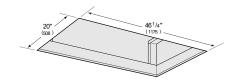

ol that provide a sleeker look, yet maintain ultimate blower control

Matches the same heavy-duty stainless-steel construction, handfinished hemmed edges, and welded seams of all Sub-Zero, Wolf, and Cove products

Select from internal, in-line, or remote blower options (blower required)

Lights your workspace with two LED light bars with two brightness settings

Minimizes the backward flow of cold air with backdraft transition

#### ACCESSORIES

Make-Up Air Damper

**Recirculating Filters** 

Remote Control

Inline Blowers

Internal Blowers

Remote Blowers

Accessories available through an authorized dealer. For local dealer information, visit <u>subzero-wolf.com/locator</u>.



#### **BLOWER OPTIONS**

- · 600 CFM Internal
- · 600 CFM Inline
- 600 CFM Remote

#### **OPENING DIMENSIONS**



## **PRODUCT SPECIFICATIONS**

| Model                           | VC48W                                           |
|---------------------------------|-------------------------------------------------|
| Dimensions                      | 47 1/4"W x 12 1/4"H x 21"D                      |
| Weight                          | 92 lbs                                          |
| Electrical Supply               | 110/120 VAC, 60 Hz                              |
| Electrical Service              | 15 amp dedicated circuit                        |
| Discharge Location              | Vertical or Horizontal                          |
| Discharge Dimensions            | 6" round internal or 10" round inline or remote |
| Bottom of Hood to<br>Countertop | 36" to 84"