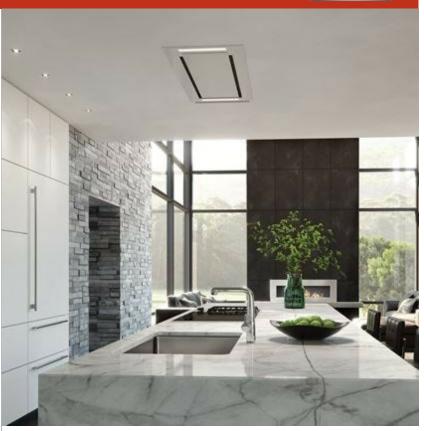

### 48" CEILING-MOUNTED HOOD - WHITE GLASS

#### **FEATURES**

Breathe cleaner air and enjoy less greasy residue in your kitchen

Opt for the look of contemporary concealed ventilation

Adjust as needed with recessed controls and an ADA compliant remote control that provide a sleeker look, yet maintain ultimate blower control

Matches the same heavy-duty stainless-steel construction, handfinished hemmed edges, and welded seams of all Sub-Zero, Wolf, and Cove products

Select from internal, in-line, or remote blower options (blower required)

Lights your workspace with two LED light bars with two brightness settings

Minimizes the backward flow of cold air with backdraft transition