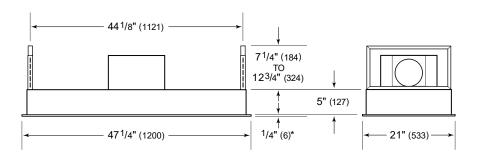

## **PRODUCT SPECIFICATIONS**

| Model                           | VC48W                                           |
|---------------------------------|-------------------------------------------------|
| Dimensions                      | 47 1/4"W x 12 1/4"H x 21"D                      |
| Weight                          | 92 lbs                                          |
| Electrical Supply               | 110/120 VAC, 60 Hz                              |
| Electrical Service              | 15 amp dedicated circuit                        |
| Discharge Location              | Vertical or Horizontal                          |
| Discharge Dimensions            | 6" round internal or 10" round inline or remote |
| Bottom of Hood to<br>Countertop | 36" to 84"                                      |

#### DIMENSIONS