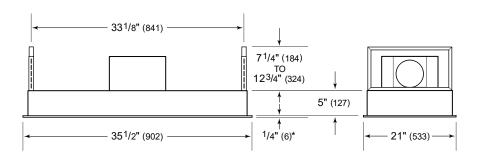

## **DIMENSIONS**

## PRODUCT SPECIFICATIONS

| Model                           | VC36W                                           |
|---------------------------------|-------------------------------------------------|
| Dimensions                      | 35 1/2"W x 12 1/4"H x 21"D                      |
| Weight                          | 92 lbs                                          |
| Electrical Supply               | 110/120 VAC, 60 Hz                              |
| Electrical Service              | 15 amp dedicated circuit                        |
| Discharge Location              | Vertical or Horizontal                          |
| Discharge Dimensions            | 6" round internal or 10" round inline or remote |
| Bottom of Hood to<br>Countertop | 36" to 84"                                      |