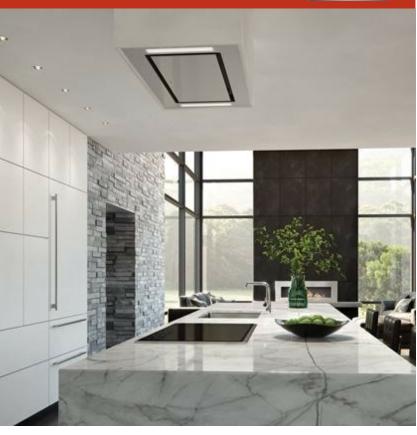

### **FEATURES**

Breathe cleaner air and enjoy less greasy residue in your kitchen

Opt for the look of contemporary concealed ventilation

Adjust as needed with recessed controls and an ADA compliant remote control that provide a sleeker look, yet maintain ultimate blower control

Matches the same heavy-duty stainless-steel construction, hand-finished hemmed edges, and welded seams of all Sub-Zero, Wolf, and Cove products

Select from internal, in-line, or remote blower options (blower required)

Lights your workspace with two LED light bars with two brightness settings

Minimizes the backward flow of cold air with backdraft transition