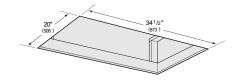

control that provide a sleeker look, yet maintain ultimate blower control

Matches the same heavy-duty stainless-steel construction, hand-finished hemmed edges, and welded seams of all Sub-Zero, Wolf, and Cove products

Select from internal, in-line, or remote blower options (blower required)

Lights your workspace with two LED light bars with two brightness settings

Minimizes the backward flow of cold air with backdraft transition

#### **ACCESSORIES**

Make-Up Air Damper

Recirculating Filters

Remote Control

Inline Blowers

Internal Blowers

Remote Blowers

Accessories available through an authorized dealer. For local dealer information, visit <u>subzero-wolf.com/locator</u>.



## **BLOWER OPTIONS**

- 600 CFM Internal
- 600 CFM Inline
- 600 CFM Remote

#### **OPENING DIMENSIONS**





## PRODUCT SPECIFICATIONS

| Model                           | VC36W                                           |
|---------------------------------|-------------------------------------------------|
| Dimensions                      | 35 1/2"W x 12 1/4"H x 21"D                      |
| Weight                          | 92 lbs                                          |
| Electrical Supply               | 110/120 VAC, 60 Hz                              |
| Electrical Service              | 15 amp dedicated circuit                        |
| Discharge Location              | Vertical or Horizontal                          |
| Discharge Dimensions            | 6" round internal or 10" round inline or remote |
| Bottom of Hood to<br>Countertop | 36" to 84"