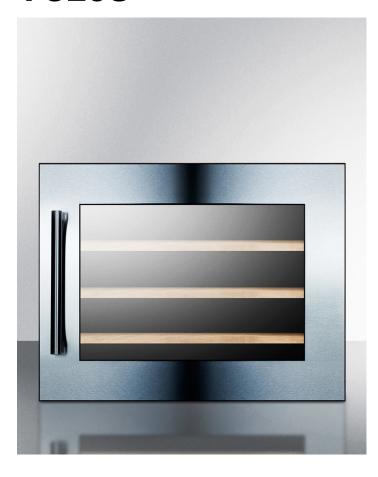

# **VC28S**

18.13" x 23.25" x 22.13" (H x W x D)

28 bottle fully integrated commercial wine cellar designed for the display and refrigeration of beverages, with digital controls and LED lighting

#### **Highlights:**

Double pane tempered glass door protects your collection from harmful light

Digital controls offer easy and intuitive temperature management

Seamless stainless steel trimmed glass door for true luxury

#### **Product Features:**

| Built-in installation      | Designed for fully integrated installation (cutout dimensions: 16 $7/8$ " H x 21 $1/2$ " W x 22 $1/8$ " D; see user manual for additional information about providing proper ventilation and spacing for this unit) |  |
|----------------------------|---------------------------------------------------------------------------------------------------------------------------------------------------------------------------------------------------------------------|--|
| Commercial design          | Meets UL-471 commercial standards                                                                                                                                                                                   |  |
| Digital thermostat         | Electronic controls ensure easy and intuitive temperature management, with a readout in Celsius or Fahrenheit (temperature range: 40°F to 72°F)                                                                     |  |
| Dynamic compressor cooling | Ensures evenly cooled interior for proper storage                                                                                                                                                                   |  |
| Reversible glass door      | User-reversible door swing in double pane tempered glass for best protection from UV light                                                                                                                          |  |
| Slide-out wooden shelves   | Store bottles safely in classic style                                                                                                                                                                               |  |
| Open door alarm            | Sounds after door is left open for over a minute to best prevent accidents                                                                                                                                          |  |
| Interior light             | Can be set for showcase mode, remaining on until manually turned off, or functional model (turning on when the door is opened and off when it is closed)                                                            |  |
| Temperature alarm          | Alarm sounds off when unit's interior rises or falls out of the set range                                                                                                                                           |  |