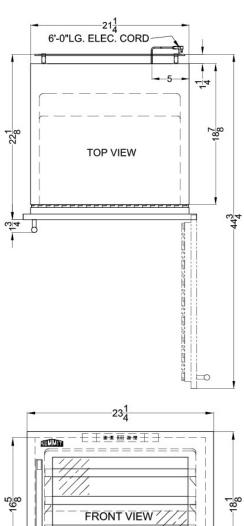

#### **Product Features:**

| Built-in installation      | Designed for fully integrated installation (cutout dimensions: 16 $7/8$ " H x 21 $1/2$ " W x 22 $1/8$ " D; see user manual for additional information about providing proper ventilation and spacing for this unit) |  |
|----------------------------|---------------------------------------------------------------------------------------------------------------------------------------------------------------------------------------------------------------------|--|
| Commercial design          | Meets UL-471 commercial standards                                                                                                                                                                                   |  |
| Digital thermostat         | Electronic controls ensure easy and intuitive temperature management, with a readout in Celsius or Fahrenheit (temperature range: 40°F to 72°F)                                                                     |  |
| Dynamic compressor cooling | Ensures evenly cooled interior for proper storage                                                                                                                                                                   |  |
| Reversible glass door      | User-reversible door swing in double pane tempered glass for best protection from UV light                                                                                                                          |  |
| Slide-out wooden shelves   | Store bottles safely in classic style                                                                                                                                                                               |  |
| Open door alarm            | Sounds after door is left open for over a minute to best prevent accidents                                                                                                                                          |  |
| Interior light             | Can be set for showcase mode, remaining on until manually turned off, or functional model (turning on when the door is opened and off when it is closed)                                                            |  |
| Temperature alarm          | Alarm sounds off when unit's interior rises or falls out of the set range                                                                                                                                           |  |

### **VC28S Specifications:**

| Nominal Width         24.0" (61 cm)           Nominal Depth         23.0" (58 cm)           Nominal Height         19.0" (48 cm)           Height of Cabinet         18.13" (46 cm)           Width         23.25" (59 cm)           Depth         22.13" (56 cm)           Depth with Handle         23.88" (61 cm)           Depth with door at 90°         44.75" (114 cm)           Bottles         28 bottles           Defrost Type         Automatic           Door         Glass           Cabinet         Unfinished           US Electrical Safety         ETL           Canadian Electrical Safety         ETL-C           Amps         1.4           Voltage/Frequency         115 V AC/60 Hz           Weight         71.0 lbs. (32 kg)           Parts & Labor Warranty         1 Year           Compressor Warranty         5 Years           UPC         761101031255           Wine Cellar         1           Number of Zones         1           Door Swing         RHD           Reversible         Yes           Shelf Type         Wood           Shelf Type         Digital           Interior Light         Yes | Overview                   |                   |  |
|-----------------------------------------------------------------------------------------------------------------------------------------------------------------------------------------------------------------------------------------------------------------------------------------------------------------------------------------------------------------------------------------------------------------------------------------------------------------------------------------------------------------------------------------------------------------------------------------------------------------------------------------------------------------------------------------------------------------------------------------------------------------------------------------------------------------------------------------------------------------------------------------------------------------------------------------------------------------------------------------------------------------------------------------------------------------------------------------------------------------------------------------|----------------------------|-------------------|--|
| Nominal Height         19.0" (48 cm)           Height of Cabinet         18.13" (46 cm)           Width         23.25" (59 cm)           Depth         22.13" (56 cm)           Depth with Handle         23.88" (61 cm)           Depth with door at 90°         44.75" (114 cm)           Bottles         28 bottles           Defrost Type         Automatic           Door         Glass           Cabinet         Unfinished           US Electrical Safety         ETL           Canadian Electrical Safety         ETL-C           Amps         1.4           Voltage/Frequency         115 V AC/60 Hz           Weight         71.0 lbs. (32 kg)           Parts & Labor Warranty         1 Year           Compressor Warranty         5 Years           UPC         761101031255           Wine Cellar         1           Number of Zones         1           Door Swing         RHD           Reversible         Yes           Shelf Type         Wood           Shelf Qty         3           Thermostat Type         Interior           Ern Type         Interior           Refrigerant Amount         1.27 oz.            | Nominal Width              | 24.0" (61 cm)     |  |
| Height of Cabinet         18.13" (46 cm)           Width         23.25" (59 cm)           Depth         22.13" (56 cm)           Depth with Handle         23.88" (61 cm)           Depth with door at 90°         44.75" (114 cm)           Bottles         28 bottles           Defrost Type         Automatic           Door         Glass           Cabinet         Unfinished           US Electrical Safety         ETL-           Canadian Electrical Safety         ETL-C           Amps         1.4           Voltage/Frequency         115 V AC/60 Hz           Weight         71.0 lbs. (32 kg)           Parts & Labor Warranty         1 Year           Compressor Warranty         5 Years           UPC         761101031255           Wine Cellar         1           Number of Zones         1           Door Swing         RHD           Reversible         Yes           Shelf Type         Wood           Shelf Type         Digital           Interior Light         Yes           Fan Type         Interior           Efrigerant Amount         1.27 oz.           High Side PSI         270.0                    | Nominal Depth              | 23.0" (58 cm)     |  |
| Width         23.25" (59 cm)           Depth         22.13" (56 cm)           Depth with Handle         23.88" (61 cm)           Depth with door at 90°         44.75" (114 cm)           Bottles         28 bottles           Defrost Type         Automatic           Door         Glass           Cabinet         Unfinished           US Electrical Safety         ETL           Canadian Electrical Safety         ETL-C           Amps         1.4           Voltage/Frequency         115 V AC/60 Hz           Weight         71.0 lbs. (32 kg)           Parts & Labor Warranty         1 Year           Compressor Warranty         5 Years           UPC         761101031255           Wine Cellar         1           Number of Zones         1           Door Swing         RHD           Reversible         Yes           Shelf Type         Wood           Shelf Qty         3           Thermostat Type         Digital           Interior Light         Yes           Fan Type         Interior           Efrigerant Amount         1.27 oz.           High Side PSI         270.0           Low Side                  | Nominal Height             | 19.0" (48 cm)     |  |
| Depth         22.13" (56 cm)           Depth with Handle         23.88" (61 cm)           Depth with door at 90°         44.75" (114 cm)           Bottles         28 bottles           Defrost Type         Automatic           Door         Glass           Cabinet         Unfinished           US Electrical Safety         ETL-C           Amps         1.4           Voltage/Frequency         115 V AC/60 Hz           Weight         71.0 lbs. (32 kg)           Parts & Labor Warranty         1 Year           Compressor Warranty         5 Years           UPC         761101031255           Wine Cellar         1           Number of Zones         1           Door Swing         RHD           Reversible         Yes           Shelf Type         Wood           Shelf Qty         3           Thermostat Type         Digital           Interior Light         Yes           Fan Type         Interior           Refrigerant Amount         1.27 oz.           High Side PSI         270.0           Low Side PSI         105.0           Interior Height 1         13.75" (35 cm)           Interio                  | Height of Cabinet          | 18.13" (46 cm)    |  |
| Depth with Handle 23.88" (61 cm) Depth with door at 90° 44.75" (114 cm) Bottles 28 bottles Defrost Type Automatic Door Glass Cabinet Unfinished US Electrical Safety ETL Canadian Electrical Safety ETL-C Amps 1.4 Voltage/Frequency 115 V AC/60 Hz Weight 71.0 lbs. (32 kg) Parts & Labor Warranty 1 Year Compressor Warranty 5 Years UPC 761101031255 Wine Cellar Number of Zones 1 Door Swing RHD Reversible Yes Shelf Type Wood Shelf Qty 3 Thermostat Type Digital Interior Light Yes Fan Type Interior Refrigerant Type R134a Refrigerant Amount 1.27 oz. High Side PSI 105.0 Interior Width 1 13.75" (35 cm) Interior Depth 1 14.88" (38 cm) Temperature Range 42° to 72°F                                                                                                                                                                                                                                                                                                                                                                                                                                                       | Width                      | 23.25" (59 cm)    |  |
| Depth with door at 90° 44.75" (114 cm) Bottles 28 bottles Defrost Type Automatic Door Glass Cabinet Unfinished US Electrical Safety ETL Canadian Electrical Safety ETL-C Amps 1.4 Voltage/Frequency 115 V AC/60 Hz Weight 71.0 lbs. (32 kg) Parts & Labor Warranty 1 Year Compressor Warranty 5 Years UPC 761101031255 Wine Cellar Number of Zones 1 Door Swing RHD Reversible Yes Shelf Type Wood Shelf Qty 3 Thermostat Type Digital Interior Light Yes Fan Type Interior Refrigerant Type R134a Refrigerant Amount 1.27 oz. High Side PSI 270.0 Interior Height 1 13.75" (35 cm) Interior Depth 1 14.88" (38 cm) Temperature Range 42° to 72°F                                                                                                                                                                                                                                                                                                                                                                                                                                                                                       | Depth                      | 22.13" (56 cm)    |  |
| Bottles         28 bottles           Defrost Type         Automatic           Door         Glass           Cabinet         Unfinished           US Electrical Safety         ETL-C           Amps         1.4           Voltage/Frequency         115 V AC/60 Hz           Weight         71.0 lbs. (32 kg)           Parts & Labor Warranty         1 Year           Compressor Warranty         5 Years           UPC         761101031255           Wine Cellar         1           Number of Zones         1           Door Swing         RHD           Reversible         Yes           Shelf Type         Wood           Shelf Qty         3           Thermostat Type         Digital           Interior Light         Yes           Fan Type         Interior           Refrigerant Type         R134a           Refrigerant Amount         1.27 oz.           High Side PSI         270.0           Low Side PSI         105.0           Interior Height 1         13.75" (35 cm)           Interior Depth 1         14.88" (38 cm)           Temperature Range         42º to 72ºF                                            | Depth with Handle          | 23.88" (61 cm)    |  |
| Defrost Type Automatic Door Glass Cabinet Unfinished US Electrical Safety ETL Canadian Electrical Safety ETL-C Amps 1.4 Voltage/Frequency 115 V AC/60 Hz Weight 71.0 lbs. (32 kg) Parts & Labor Warranty 1 Year Compressor Warranty 5 Years UPC 761101031255 Wine Cellar Number of Zones 1 Door Swing RHD Reversible Yes Shelf Type Wood Shelf Qty 3 Thermostat Type Digital Interior Light Yes Fan Type Interior Refrigerant Type R134a Refrigerant Type R134a Refrigerant Amount 1.27 oz. High Side PSI 270.0 Low Side PSI 270.0 Interior Width 1 13.75" (35 cm) Interior Depth 1 14.88" (38 cm) Temperature Range 42° to 72°F                                                                                                                                                                                                                                                                                                                                                                                                                                                                                                        | Depth with door at 90°     | 44.75" (114 cm)   |  |
| Door Glass Cabinet Unfinished US Electrical Safety ETL Canadian Electrical Safety ETL-C Amps 1.4 Voltage/Frequency 115 V AC/60 Hz Weight 71.0 lbs. (32 kg) Parts & Labor Warranty 1 Year Compressor Warranty 5 Years UPC 761101031255 Wine Cellar Number of Zones 1 Door Swing RHD Reversible Yes Shelf Type Wood Shelf Qty 3 Thermostat Type Digital Interior Light Yes Fan Type Interior Refrigerant Type R134a Refrigerant Amount 1.27 oz. High Side PSI 270.0 Low Side PSI 105.0 Interior Width 1 18.88" (48 cm) Interior Depth 1 14.88" (38 cm) Temperature Range 42° to 72°F                                                                                                                                                                                                                                                                                                                                                                                                                                                                                                                                                      | Bottles                    | 28 bottles        |  |
| Cabinet Unfinished US Electrical Safety ETL Canadian Electrical Safety ETL-C Amps 1.4 Voltage/Frequency 115 V AC/60 Hz Weight 71.0 lbs. (32 kg) Parts & Labor Warranty 1 Year Compressor Warranty 5 Years UPC 761101031255 Wine Cellar Number of Zones 1 Door Swing RHD Reversible Yes Shelf Type Wood Shelf Qty 3 Thermostat Type Digital Interior Light Yes Fan Type Interior Refrigerant Type R134a Refrigerant Type R134a Refrigerant Type R134a Refrigerant Amount 1.27 oz. High Side PSI 270.0 Low Side PSI 13.75" (35 cm) Interior Width 1 18.88" (48 cm) Interior Depth 1 14.88" (38 cm) Temperature Range 42° to 72°F                                                                                                                                                                                                                                                                                                                                                                                                                                                                                                          | Defrost Type               | Automatic         |  |
| US Electrical Safety Canadian Electrical Safety Amps 1.4 Voltage/Frequency 115 V AC/60 Hz Weight 71.0 lbs. (32 kg) Parts & Labor Warranty 1 Year Compressor Warranty 5 Years UPC 761101031255 Wine Cellar Number of Zones 1 Door Swing RHD Reversible Yes Shelf Type Wood Shelf Qty 3 Thermostat Type Digital Interior Light Yes Fan Type Interior Refrigerant Type Refrigerant Amount 1.27 oz. High Side PSI Low Side PSI 13.75" (35 cm) Interior Width 1 18.88" (48 cm) Interior Depth 1 14.88" (38 cm) Temperature Range                                                                                                                                                                                                                                                                                                                                                                                                                                                                                                                                                                                                             | Door                       | Glass             |  |
| Canadian Electrical Safety Amps 1.4  Voltage/Frequency 115 V AC/60 Hz  Weight 71.0 lbs. (32 kg)  Parts & Labor Warranty 1 Year  Compressor Warranty 5 Years  UPC 761101031255  Wine Cellar  Number of Zones 1 Door Swing RHD  Reversible Yes Shelf Type Wood Shelf Qty 3 Thermostat Type Digital Interior Light Yes Fan Type Interior Refrigerant Type Refrigerant Type Refrigerant Type Refrigerant Amount 1.27 oz. High Side PSI 270.0 Low Side PSI 13.75" (35 cm) Interior Width 1 18.88" (48 cm) Interior Depth 1 14.88" (38 cm) Temperature Range 42° to 72°F                                                                                                                                                                                                                                                                                                                                                                                                                                                                                                                                                                      | Cabinet                    | Unfinished        |  |
| Amps         1.4           Voltage/Frequency         115 V AC/60 Hz           Weight         71.0 lbs. (32 kg)           Parts & Labor Warranty         1 Year           Compressor Warranty         5 Years           UPC         761101031255           Wine Cellar         Number of Zones           Number of Zones         1           Door Swing         RHD           Reversible         Yes           Shelf Type         Wood           Shelf Qty         3           Thermostat Type         Digital           Interior Light         Yes           Fan Type         Interior           Refrigerant Type         R134a           Refrigerant Amount         1.27 oz.           High Side PSI         270.0           Low Side PSI         105.0           Interior Height 1         13.75" (35 cm)           Interior Depth 1         14.88" (38 cm)           Temperature Range         42° to 72°F                                                                                                                                                                                                                           | US Electrical Safety       | ETL               |  |
| Voltage/Frequency         115 V AC/60 Hz           Weight         71.0 lbs. (32 kg)           Parts & Labor Warranty         1 Year           Compressor Warranty         5 Years           UPC         761101031255           Wine Cellar         1           Number of Zones         1           Door Swing         RHD           Reversible         Yes           Shelf Type         Wood           Shelf Qty         3           Thermostat Type         Digital           Interior Light         Yes           Fan Type         Interior           Refrigerant Type         R134a           Refrigerant Amount         1.27 oz.           High Side PSI         270.0           Low Side PSI         105.0           Interior Height 1         13.75" (35 cm)           Interior Depth 1         14.88" (38 cm)           Temperature Range         42° to 72°F                                                                                                                                                                                                                                                                    | Canadian Electrical Safety | ETL-C             |  |
| Weight 71.0 lbs. (32 kg) Parts & Labor Warranty 1 Year Compressor Warranty 5 Years UPC 761101031255  Wine Cellar Number of Zones 1 Door Swing RHD Reversible Yes Shelf Type Wood Shelf Qty 3 Thermostat Type Digital Interior Light Yes Fan Type Interior Refrigerant Type R134a Refrigerant Amount 1.27 oz. High Side PSI 270.0 Low Side PSI 13.75" (35 cm) Interior Width 1 18.88" (48 cm) Interior Depth 1 14.88" (38 cm) Temperature Range 42° to 72°F                                                                                                                                                                                                                                                                                                                                                                                                                                                                                                                                                                                                                                                                              | Amps                       | 1.4               |  |
| Parts & Labor Warranty         1 Year           Compressor Warranty         5 Years           UPC         761101031255           Wine Cellar         Number of Zones         1           Door Swing         RHD           Reversible         Yes           Shelf Type         Wood           Shelf Qty         3           Thermostat Type         Digital           Interior Light         Yes           Fan Type         Interior           Refrigerant Type         R134a           Refrigerant Amount         1.27 oz.           High Side PSI         270.0           Low Side PSI         105.0           Interior Height 1         13.75" (35 cm)           Interior Depth 1         14.88" (38 cm)           Temperature Range         42° to 72°F                                                                                                                                                                                                                                                                                                                                                                              | Voltage/Frequency          | 115 V AC/60 Hz    |  |
| Compressor Warranty         5 Years           UPC         761101031255           Wine Cellar           Number of Zones         1           Door Swing         RHD           Reversible         Yes           Shelf Type         Wood           Shelf Qty         3           Thermostat Type         Digital           Interior Light         Yes           Fan Type         Interior           Refrigerant Type         R134a           Refrigerant Amount         1.27 oz.           High Side PSI         270.0           Low Side PSI         105.0           Interior Height 1         13.75" (35 cm)           Interior Width 1         18.88" (48 cm)           Interior Depth 1         14.88" (38 cm)           Temperature Range         42° to 72°F                                                                                                                                                                                                                                                                                                                                                                          | Weight                     | 71.0 lbs. (32 kg) |  |
| UPC         761101031255           Wine Cellar           Number of Zones         1           Door Swing         RHD           Reversible         Yes           Shelf Type         Wood           Shelf Qty         3           Thermostat Type         Digital           Interior Light         Yes           Fan Type         Interior           Refrigerant Type         R134a           Refrigerant Amount         1.27 oz.           High Side PSI         270.0           Low Side PSI         105.0           Interior Height 1         13.75" (35 cm)           Interior Width 1         18.88" (48 cm)           Interior Depth 1         14.88" (38 cm)           Temperature Range         42° to 72°F                                                                                                                                                                                                                                                                                                                                                                                                                        | Parts & Labor Warranty     | 1 Year            |  |
| Wine Cellar           Number of Zones         1           Door Swing         RHD           Reversible         Yes           Shelf Type         Wood           Shelf Qty         3           Thermostat Type         Digital           Interior Light         Yes           Fan Type         Interior           Refrigerant Type         R134a           Refrigerant Amount         1.27 oz.           High Side PSI         270.0           Low Side PSI         105.0           Interior Height 1         13.75" (35 cm)           Interior Width 1         18.88" (48 cm)           Interior Depth 1         14.88" (38 cm)           Temperature Range         42° to 72°F                                                                                                                                                                                                                                                                                                                                                                                                                                                           | Compressor Warranty        | 5 Years           |  |
| Number of Zones         1           Door Swing         RHD           Reversible         Yes           Shelf Type         Wood           Shelf Qty         3           Thermostat Type         Digital           Interior Light         Yes           Fan Type         Interior           Refrigerant Type         R134a           Refrigerant Amount         1.27 oz.           High Side PSI         270.0           Low Side PSI         105.0           Interior Height 1         13.75" (35 cm)           Interior Width 1         18.88" (48 cm)           Interior Depth 1         14.88" (38 cm)           Temperature Range         42° to 72°F                                                                                                                                                                                                                                                                                                                                                                                                                                                                                 | UPC                        | 761101031255      |  |
| Door Swing         RHD           Reversible         Yes           Shelf Type         Wood           Shelf Qty         3           Thermostat Type         Digital           Interior Light         Yes           Fan Type         Interior           Refrigerant Type         R134a           Refrigerant Amount         1.27 oz.           High Side PSI         270.0           Low Side PSI         105.0           Interior Height 1         13.75" (35 cm)           Interior Width 1         18.88" (48 cm)           Interior Depth 1         14.88" (38 cm)           Temperature Range         42° to 72°F                                                                                                                                                                                                                                                                                                                                                                                                                                                                                                                     | Wine Cellar                |                   |  |
| Reversible         Yes           Shelf Type         Wood           Shelf Qty         3           Thermostat Type         Digital           Interior Light         Yes           Fan Type         Interior           Refrigerant Type         R134a           Refrigerant Amount         1.27 oz.           High Side PSI         270.0           Low Side PSI         105.0           Interior Height 1         13.75" (35 cm)           Interior Width 1         18.88" (48 cm)           Interior Depth 1         14.88" (38 cm)           Temperature Range         42° to 72°F                                                                                                                                                                                                                                                                                                                                                                                                                                                                                                                                                      | Number of Zones            | 1                 |  |
| Shelf Type         Wood           Shelf Qty         3           Thermostat Type         Digital           Interior Light         Yes           Fan Type         Interior           Refrigerant Type         R134a           Refrigerant Amount         1.27 oz.           High Side PSI         270.0           Low Side PSI         105.0           Interior Height 1         13.75" (35 cm)           Interior Width 1         18.88" (48 cm)           Interior Depth 1         14.88" (38 cm)           Temperature Range         42° to 72°F                                                                                                                                                                                                                                                                                                                                                                                                                                                                                                                                                                                       | Door Swing                 | RHD               |  |
| Shelf Qty         3           Thermostat Type         Digital           Interior Light         Yes           Fan Type         Interior           Refrigerant Type         R134a           Refrigerant Amount         1.27 oz.           High Side PSI         270.0           Low Side PSI         105.0           Interior Height 1         13.75" (35 cm)           Interior Width 1         18.88" (48 cm)           Interior Depth 1         14.88" (38 cm)           Temperature Range         42° to 72°F                                                                                                                                                                                                                                                                                                                                                                                                                                                                                                                                                                                                                         | Reversible                 | Yes               |  |
| Thermostat Type         Digital           Interior Light         Yes           Fan Type         Interior           Refrigerant Type         R134a           Refrigerant Amount         1.27 oz.           High Side PSI         270.0           Low Side PSI         105.0           Interior Height 1         13.75" (35 cm)           Interior Width 1         18.88" (48 cm)           Interior Depth 1         14.88" (38 cm)           Temperature Range         42° to 72°F                                                                                                                                                                                                                                                                                                                                                                                                                                                                                                                                                                                                                                                       | Shelf Type                 | Wood              |  |
| Interior Light         Yes           Fan Type         Interior           Refrigerant Type         R134a           Refrigerant Amount         1.27 oz.           High Side PSI         270.0           Low Side PSI         105.0           Interior Height 1         13.75" (35 cm)           Interior Width 1         18.88" (48 cm)           Interior Depth 1         14.88" (38 cm)           Temperature Range         42° to 72°F                                                                                                                                                                                                                                                                                                                                                                                                                                                                                                                                                                                                                                                                                                 | Shelf Qty                  | 3                 |  |
| Fan Type         Interior           Refrigerant Type         R134a           Refrigerant Amount         1.27 oz.           High Side PSI         270.0           Low Side PSI         105.0           Interior Height 1         13.75" (35 cm)           Interior Width 1         18.88" (48 cm)           Interior Depth 1         14.88" (38 cm)           Temperature Range         42° to 72°F                                                                                                                                                                                                                                                                                                                                                                                                                                                                                                                                                                                                                                                                                                                                      | Thermostat Type            | Digital           |  |
| Refrigerant Type         R134a           Refrigerant Amount         1.27 oz.           High Side PSI         270.0           Low Side PSI         105.0           Interior Height 1         13.75" (35 cm)           Interior Width 1         18.88" (48 cm)           Interior Depth 1         14.88" (38 cm)           Temperature Range         42° to 72°F                                                                                                                                                                                                                                                                                                                                                                                                                                                                                                                                                                                                                                                                                                                                                                          | Interior Light             | Yes               |  |
| Refrigerant Amount       1.27 oz.         High Side PSI       270.0         Low Side PSI       105.0         Interior Height 1       13.75" (35 cm)         Interior Width 1       18.88" (48 cm)         Interior Depth 1       14.88" (38 cm)         Temperature Range       42° to 72°F                                                                                                                                                                                                                                                                                                                                                                                                                                                                                                                                                                                                                                                                                                                                                                                                                                             | Fan Type                   | Interior          |  |
| High Side PSI       270.0         Low Side PSI       105.0         Interior Height 1       13.75" (35 cm)         Interior Width 1       18.88" (48 cm)         Interior Depth 1       14.88" (38 cm)         Temperature Range       42° to 72°F                                                                                                                                                                                                                                                                                                                                                                                                                                                                                                                                                                                                                                                                                                                                                                                                                                                                                       | Refrigerant Type           | R134a             |  |
| Low Side PSI       105.0         Interior Height 1       13.75" (35 cm)         Interior Width 1       18.88" (48 cm)         Interior Depth 1       14.88" (38 cm)         Temperature Range       42° to 72°F                                                                                                                                                                                                                                                                                                                                                                                                                                                                                                                                                                                                                                                                                                                                                                                                                                                                                                                         | Refrigerant Amount         | 1.27 oz.          |  |
| Interior Height 1       13.75" (35 cm)         Interior Width 1       18.88" (48 cm)         Interior Depth 1       14.88" (38 cm)         Temperature Range       42° to 72°F                                                                                                                                                                                                                                                                                                                                                                                                                                                                                                                                                                                                                                                                                                                                                                                                                                                                                                                                                          | High Side PSI              | 270.0             |  |
| Interior Width 1         18.88" (48 cm)           Interior Depth 1         14.88" (38 cm)           Temperature Range         42° to 72°F                                                                                                                                                                                                                                                                                                                                                                                                                                                                                                                                                                                                                                                                                                                                                                                                                                                                                                                                                                                               | Low Side PSI               | 105.0             |  |
| Interior Depth 1 14.88" (38 cm) Temperature Range 42° to 72°F                                                                                                                                                                                                                                                                                                                                                                                                                                                                                                                                                                                                                                                                                                                                                                                                                                                                                                                                                                                                                                                                           | Interior Height 1          | 13.75" (35 cm)    |  |
| Temperature Range 42° to 72°F                                                                                                                                                                                                                                                                                                                                                                                                                                                                                                                                                                                                                                                                                                                                                                                                                                                                                                                                                                                                                                                                                                           | Interior Width 1           | 18.88" (48 cm)    |  |
| 1 0                                                                                                                                                                                                                                                                                                                                                                                                                                                                                                                                                                                                                                                                                                                                                                                                                                                                                                                                                                                                                                                                                                                                     | Interior Depth 1           | 14.88" (38 cm)    |  |
| Sabbath Mode Yes                                                                                                                                                                                                                                                                                                                                                                                                                                                                                                                                                                                                                                                                                                                                                                                                                                                                                                                                                                                                                                                                                                                        | Temperature Range          | 42° to 72°F       |  |
|                                                                                                                                                                                                                                                                                                                                                                                                                                                                                                                                                                                                                                                                                                                                                                                                                                                                                                                                                                                                                                                                                                                                         | Sabbath Mode               | Yes               |  |