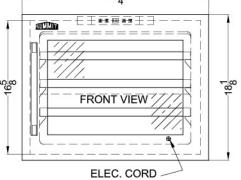

#### **Product Features:**

| Built-in installation      | Designed for fully integrated installation (cutout dimensions: 16 $7/8$ " H x 21 $1/2$ " W x 22 $1/8$ " D; see user manual for additional information about providing proper ventilation and spacing for this unit) |  |
|----------------------------|---------------------------------------------------------------------------------------------------------------------------------------------------------------------------------------------------------------------|--|
| Commercial design          | Meets UL-471 commercial standards                                                                                                                                                                                   |  |
| Digital thermostat         | Electronic controls ensure easy and intuitive temperature management, with a readout in Celsius or Fahrenheit (temperature range: 40°F to 72°F)                                                                     |  |
| Dynamic compressor cooling | Ensures evenly cooled interior for proper storage                                                                                                                                                                   |  |
| Reversible glass door      | User-reversible door swing in double pane tempered glass for best protection from UV light                                                                                                                          |  |
| Slide-out wooden shelves   | Store bottles safely in classic style                                                                                                                                                                               |  |
| Open door alarm            | Sounds after door is left open for over a minute to best prevent accidents                                                                                                                                          |  |
| Interior light             | Can be set for showcase mode, remaining on until manually turned off, or functional model (turning on when the door is opened and off when it is closed)                                                            |  |
| Temperature alarm          | Alarm sounds off when unit's interior rises or falls out of the set range                                                                                                                                           |  |

### **VC28S Specifications:**

| Nominal Width         24.0" (61 cm)           Nominal Depth         23.0" (58 cm)           Nominal Height         19.0" (48 cm)           Height of Cabinet         18.13" (46 cm)           Width         23.25" (59 cm)           Depth         22.13" (56 cm)           Depth with Handle         23.88" (61 cm)           Depth with door at 90°         44.75" (114 cm)           Bottles         28 bottles           Defrost Type         Automatic           Door         Glass           Cabinet         Unfinished           US Electrical Safety         ETL           Canadian Electrical Safety         ETL-C           Amps         1.4           Voltage/Frequency         115 V AC/60 Hz           Weight         71.0 lbs. (32 kg)           Parts & Labor Warranty         1 Year           Compressor Warranty         5 Years           UPC         761101031255           Wine Cellar         1           Number of Zones         1           Door Swing         RHD           Reversible         Yes           Shelf Type         Wood           Shelf Type         Digital           Interior Light         Yes | Overview                   |                   |  |
|-----------------------------------------------------------------------------------------------------------------------------------------------------------------------------------------------------------------------------------------------------------------------------------------------------------------------------------------------------------------------------------------------------------------------------------------------------------------------------------------------------------------------------------------------------------------------------------------------------------------------------------------------------------------------------------------------------------------------------------------------------------------------------------------------------------------------------------------------------------------------------------------------------------------------------------------------------------------------------------------------------------------------------------------------------------------------------------------------------------------------------------------|----------------------------|-------------------|--|
| Nominal Height         19.0" (48 cm)           Height of Cabinet         18.13" (46 cm)           Width         23.25" (59 cm)           Depth         22.13" (56 cm)           Depth with Handle         23.88" (61 cm)           Depth with door at 90°         44.75" (114 cm)           Bottles         28 bottles           Defrost Type         Automatic           Door         Glass           Cabinet         Unfinished           US Electrical Safety         ETL           Canadian Electrical Safety         ETL-C           Amps         1.4           Voltage/Frequency         115 V AC/60 Hz           Weight         71.0 lbs. (32 kg)           Parts & Labor Warranty         1 Year           Compressor Warranty         5 Years           UPC         761101031255           Wine Cellar         1           Number of Zones         1           Door Swing         RHD           Reversible         Yes           Shelf Type         Wood           Shelf Qty         3           Thermostat Type         Interior           Ern Type         Interior           Refrigerant Amount         1.27 oz.            | Nominal Width              | 24.0" (61 cm)     |  |
| Height of Cabinet         18.13" (46 cm)           Width         23.25" (59 cm)           Depth         22.13" (56 cm)           Depth with Handle         23.88" (61 cm)           Depth with door at 90°         44.75" (114 cm)           Bottles         28 bottles           Defrost Type         Automatic           Door         Glass           Cabinet         Unfinished           US Electrical Safety         ETL-           Canadian Electrical Safety         ETL-C           Amps         1.4           Voltage/Frequency         115 V AC/60 Hz           Weight         71.0 lbs. (32 kg)           Parts & Labor Warranty         1 Year           Compressor Warranty         5 Years           UPC         761101031255           Wine Cellar         1           Number of Zones         1           Door Swing         RHD           Reversible         Yes           Shelf Type         Wood           Shelf Type         Digital           Interior Light         Yes           Fan Type         Interior           Efrigerant Amount         1.27 oz.           High Side PSI         270.0                    | Nominal Depth              | 23.0" (58 cm)     |  |
| Width         23.25" (59 cm)           Depth         22.13" (56 cm)           Depth with Handle         23.88" (61 cm)           Depth with door at 90°         44.75" (114 cm)           Bottles         28 bottles           Defrost Type         Automatic           Door         Glass           Cabinet         Unfinished           US Electrical Safety         ETL           Canadian Electrical Safety         ETL-C           Amps         1.4           Voltage/Frequency         115 V AC/60 Hz           Weight         71.0 lbs. (32 kg)           Parts & Labor Warranty         1 Year           Compressor Warranty         5 Years           UPC         761101031255           Wine Cellar         1           Number of Zones         1           Door Swing         RHD           Reversible         Yes           Shelf Type         Wood           Shelf Qty         3           Thermostat Type         Digital           Interior Light         Yes           Fan Type         Interior           Efrigerant Amount         1.27 oz.           High Side PSI         270.0           Low Side                  | Nominal Height             | 19.0" (48 cm)     |  |
| Depth         22.13" (56 cm)           Depth with Handle         23.88" (61 cm)           Depth with door at 90°         44.75" (114 cm)           Bottles         28 bottles           Defrost Type         Automatic           Door         Glass           Cabinet         Unfinished           US Electrical Safety         ETL-C           Amps         1.4           Voltage/Frequency         115 V AC/60 Hz           Weight         71.0 lbs. (32 kg)           Parts & Labor Warranty         1 Year           Compressor Warranty         5 Years           UPC         761101031255           Wine Cellar         1           Number of Zones         1           Door Swing         RHD           Reversible         Yes           Shelf Type         Wood           Shelf Qty         3           Thermostat Type         Digital           Interior Light         Yes           Fan Type         Interior           Refrigerant Amount         1.27 oz.           High Side PSI         270.0           Low Side PSI         105.0           Interior Height 1         13.75" (35 cm)           Interio                  | Height of Cabinet          | 18.13" (46 cm)    |  |
| Depth with Handle 23.88" (61 cm) Depth with door at 90° 44.75" (114 cm) Bottles 28 bottles Defrost Type Automatic Door Glass Cabinet Unfinished US Electrical Safety ETL Canadian Electrical Safety ETL-C Amps 1.4 Voltage/Frequency 115 V AC/60 Hz Weight 71.0 lbs. (32 kg) Parts & Labor Warranty 1 Year Compressor Warranty 5 Years UPC 761101031255 Wine Cellar Number of Zones 1 Door Swing RHD Reversible Yes Shelf Type Wood Shelf Qty 3 Thermostat Type Digital Interior Light Yes Fan Type Interior Refrigerant Type R134a Refrigerant Amount 1.27 oz. High Side PSI 105.0 Interior Width 1 13.75" (35 cm) Interior Depth 1 14.88" (38 cm) Temperature Range 42° to 72°F                                                                                                                                                                                                                                                                                                                                                                                                                                                       | Width                      | 23.25" (59 cm)    |  |
| Depth with door at 90° 44.75" (114 cm) Bottles 28 bottles Defrost Type Automatic Door Glass Cabinet Unfinished US Electrical Safety ETL Canadian Electrical Safety ETL-C Amps 1.4 Voltage/Frequency 115 V AC/60 Hz Weight 71.0 lbs. (32 kg) Parts & Labor Warranty 1 Year Compressor Warranty 5 Years UPC 761101031255 Wine Cellar Number of Zones 1 Door Swing RHD Reversible Yes Shelf Type Wood Shelf Qty 3 Thermostat Type Digital Interior Light Yes Fan Type Interior Refrigerant Type R134a Refrigerant Amount 1.27 oz. High Side PSI 270.0 Interior Height 1 13.75" (35 cm) Interior Depth 1 14.88" (38 cm) Temperature Range 42° to 72°F                                                                                                                                                                                                                                                                                                                                                                                                                                                                                       | Depth                      | 22.13" (56 cm)    |  |
| Bottles         28 bottles           Defrost Type         Automatic           Door         Glass           Cabinet         Unfinished           US Electrical Safety         ETL-C           Amps         1.4           Voltage/Frequency         115 V AC/60 Hz           Weight         71.0 lbs. (32 kg)           Parts & Labor Warranty         1 Year           Compressor Warranty         5 Years           UPC         761101031255           Wine Cellar         1           Number of Zones         1           Door Swing         RHD           Reversible         Yes           Shelf Type         Wood           Shelf Qty         3           Thermostat Type         Digital           Interior Light         Yes           Fan Type         Interior           Refrigerant Type         R134a           Refrigerant Amount         1.27 oz.           High Side PSI         270.0           Low Side PSI         105.0           Interior Height 1         13.75" (35 cm)           Interior Depth 1         14.88" (38 cm)           Temperature Range         42º to 72ºF                                            | Depth with Handle          | 23.88" (61 cm)    |  |
| Defrost Type Automatic Door Glass Cabinet Unfinished US Electrical Safety ETL Canadian Electrical Safety ETL-C Amps 1.4 Voltage/Frequency 115 V AC/60 Hz Weight 71.0 lbs. (32 kg) Parts & Labor Warranty 1 Year Compressor Warranty 5 Years UPC 761101031255 Wine Cellar Number of Zones 1 Door Swing RHD Reversible Yes Shelf Type Wood Shelf Qty 3 Thermostat Type Digital Interior Light Yes Fan Type Interior Refrigerant Type R134a Refrigerant Type R134a Refrigerant Amount 1.27 oz. High Side PSI 270.0 Low Side PSI 270.0 Interior Width 1 13.75" (35 cm) Interior Depth 1 14.88" (38 cm) Temperature Range 42° to 72°F                                                                                                                                                                                                                                                                                                                                                                                                                                                                                                        | Depth with door at 90°     | 44.75" (114 cm)   |  |
| Door Glass Cabinet Unfinished US Electrical Safety ETL Canadian Electrical Safety ETL-C Amps 1.4 Voltage/Frequency 115 V AC/60 Hz Weight 71.0 lbs. (32 kg) Parts & Labor Warranty 1 Year Compressor Warranty 5 Years UPC 761101031255 Wine Cellar Number of Zones 1 Door Swing RHD Reversible Yes Shelf Type Wood Shelf Qty 3 Thermostat Type Digital Interior Light Yes Fan Type Interior Refrigerant Type R134a Refrigerant Amount 1.27 oz. High Side PSI 270.0 Low Side PSI 105.0 Interior Width 1 18.88" (48 cm) Interior Depth 1 14.88" (38 cm) Temperature Range 42° to 72°F                                                                                                                                                                                                                                                                                                                                                                                                                                                                                                                                                      | Bottles                    | 28 bottles        |  |
| Cabinet Unfinished US Electrical Safety ETL Canadian Electrical Safety ETL-C Amps 1.4 Voltage/Frequency 115 V AC/60 Hz Weight 71.0 lbs. (32 kg) Parts & Labor Warranty 1 Year Compressor Warranty 5 Years UPC 761101031255 Wine Cellar Number of Zones 1 Door Swing RHD Reversible Yes Shelf Type Wood Shelf Qty 3 Thermostat Type Digital Interior Light Yes Fan Type Interior Refrigerant Type R134a Refrigerant Type R134a Refrigerant Type R134a Refrigerant Amount 1.27 oz. High Side PSI 270.0 Low Side PSI 13.75" (35 cm) Interior Width 1 18.88" (48 cm) Interior Depth 1 14.88" (38 cm) Temperature Range 42° to 72°F                                                                                                                                                                                                                                                                                                                                                                                                                                                                                                          | Defrost Type               | Automatic         |  |
| US Electrical Safety Canadian Electrical Safety Amps 1.4 Voltage/Frequency 115 V AC/60 Hz Weight 71.0 lbs. (32 kg) Parts & Labor Warranty 1 Year Compressor Warranty 5 Years UPC 761101031255 Wine Cellar Number of Zones 1 Door Swing RHD Reversible Yes Shelf Type Wood Shelf Qty 3 Thermostat Type Digital Interior Light Yes Fan Type Interior Refrigerant Type Refrigerant Amount 1.27 oz. High Side PSI Low Side PSI 13.75" (35 cm) Interior Width 1 18.88" (48 cm) Interior Depth 1 14.88" (38 cm) Temperature Range                                                                                                                                                                                                                                                                                                                                                                                                                                                                                                                                                                                                             | Door                       | Glass             |  |
| Canadian Electrical Safety Amps 1.4  Voltage/Frequency 115 V AC/60 Hz  Weight 71.0 lbs. (32 kg)  Parts & Labor Warranty 1 Year  Compressor Warranty 5 Years  UPC 761101031255  Wine Cellar  Number of Zones 1 Door Swing RHD  Reversible Yes Shelf Type Wood Shelf Qty 3 Thermostat Type Digital Interior Light Yes Fan Type Interior Refrigerant Type Refrigerant Type Refrigerant Type Refrigerant Amount 1.27 oz. High Side PSI 270.0 Low Side PSI 13.75" (35 cm) Interior Width 1 18.88" (48 cm) Interior Depth 1 14.88" (38 cm) Temperature Range 42° to 72°F                                                                                                                                                                                                                                                                                                                                                                                                                                                                                                                                                                      | Cabinet                    | Unfinished        |  |
| Amps         1.4           Voltage/Frequency         115 V AC/60 Hz           Weight         71.0 lbs. (32 kg)           Parts & Labor Warranty         1 Year           Compressor Warranty         5 Years           UPC         761101031255           Wine Cellar         Number of Zones           Number of Zones         1           Door Swing         RHD           Reversible         Yes           Shelf Type         Wood           Shelf Qty         3           Thermostat Type         Digital           Interior Light         Yes           Fan Type         Interior           Refrigerant Type         R134a           Refrigerant Amount         1.27 oz.           High Side PSI         270.0           Low Side PSI         105.0           Interior Height 1         13.75" (35 cm)           Interior Depth 1         14.88" (38 cm)           Temperature Range         42° to 72°F                                                                                                                                                                                                                           | US Electrical Safety       | ETL               |  |
| Voltage/Frequency         115 V AC/60 Hz           Weight         71.0 lbs. (32 kg)           Parts & Labor Warranty         1 Year           Compressor Warranty         5 Years           UPC         761101031255           Wine Cellar         1           Number of Zones         1           Door Swing         RHD           Reversible         Yes           Shelf Type         Wood           Shelf Qty         3           Thermostat Type         Digital           Interior Light         Yes           Fan Type         Interior           Refrigerant Type         R134a           Refrigerant Amount         1.27 oz.           High Side PSI         270.0           Low Side PSI         105.0           Interior Height 1         13.75" (35 cm)           Interior Depth 1         14.88" (38 cm)           Temperature Range         42° to 72°F                                                                                                                                                                                                                                                                    | Canadian Electrical Safety | ETL-C             |  |
| Weight 71.0 lbs. (32 kg) Parts & Labor Warranty 1 Year Compressor Warranty 5 Years UPC 761101031255  Wine Cellar Number of Zones 1 Door Swing RHD Reversible Yes Shelf Type Wood Shelf Qty 3 Thermostat Type Digital Interior Light Yes Fan Type Interior Refrigerant Type R134a Refrigerant Amount 1.27 oz. High Side PSI 270.0 Low Side PSI 13.75" (35 cm) Interior Width 1 18.88" (48 cm) Interior Depth 1 14.88" (38 cm) Temperature Range 42° to 72°F                                                                                                                                                                                                                                                                                                                                                                                                                                                                                                                                                                                                                                                                              | Amps                       | 1.4               |  |
| Parts & Labor Warranty         1 Year           Compressor Warranty         5 Years           UPC         761101031255           Wine Cellar         Number of Zones         1           Door Swing         RHD           Reversible         Yes           Shelf Type         Wood           Shelf Qty         3           Thermostat Type         Digital           Interior Light         Yes           Fan Type         Interior           Refrigerant Type         R134a           Refrigerant Amount         1.27 oz.           High Side PSI         270.0           Low Side PSI         105.0           Interior Height 1         13.75" (35 cm)           Interior Depth 1         14.88" (38 cm)           Temperature Range         42° to 72°F                                                                                                                                                                                                                                                                                                                                                                              | Voltage/Frequency          | 115 V AC/60 Hz    |  |
| Compressor Warranty         5 Years           UPC         761101031255           Wine Cellar           Number of Zones         1           Door Swing         RHD           Reversible         Yes           Shelf Type         Wood           Shelf Qty         3           Thermostat Type         Digital           Interior Light         Yes           Fan Type         Interior           Refrigerant Type         R134a           Refrigerant Amount         1.27 oz.           High Side PSI         270.0           Low Side PSI         105.0           Interior Height 1         13.75" (35 cm)           Interior Width 1         18.88" (48 cm)           Interior Depth 1         14.88" (38 cm)           Temperature Range         42° to 72°F                                                                                                                                                                                                                                                                                                                                                                          | Weight                     | 71.0 lbs. (32 kg) |  |
| UPC         761101031255           Wine Cellar           Number of Zones         1           Door Swing         RHD           Reversible         Yes           Shelf Type         Wood           Shelf Qty         3           Thermostat Type         Digital           Interior Light         Yes           Fan Type         Interior           Refrigerant Type         R134a           Refrigerant Amount         1.27 oz.           High Side PSI         270.0           Low Side PSI         105.0           Interior Height 1         13.75" (35 cm)           Interior Width 1         18.88" (48 cm)           Interior Depth 1         14.88" (38 cm)           Temperature Range         42° to 72°F                                                                                                                                                                                                                                                                                                                                                                                                                        | Parts & Labor Warranty     | 1 Year            |  |
| Wine Cellar           Number of Zones         1           Door Swing         RHD           Reversible         Yes           Shelf Type         Wood           Shelf Qty         3           Thermostat Type         Digital           Interior Light         Yes           Fan Type         Interior           Refrigerant Type         R134a           Refrigerant Amount         1.27 oz.           High Side PSI         270.0           Low Side PSI         105.0           Interior Height 1         13.75" (35 cm)           Interior Width 1         18.88" (48 cm)           Interior Depth 1         14.88" (38 cm)           Temperature Range         42° to 72°F                                                                                                                                                                                                                                                                                                                                                                                                                                                           | Compressor Warranty        | 5 Years           |  |
| Number of Zones         1           Door Swing         RHD           Reversible         Yes           Shelf Type         Wood           Shelf Qty         3           Thermostat Type         Digital           Interior Light         Yes           Fan Type         Interior           Refrigerant Type         R134a           Refrigerant Amount         1.27 oz.           High Side PSI         270.0           Low Side PSI         105.0           Interior Height 1         13.75" (35 cm)           Interior Width 1         18.88" (48 cm)           Interior Depth 1         14.88" (38 cm)           Temperature Range         42° to 72°F                                                                                                                                                                                                                                                                                                                                                                                                                                                                                 | UPC                        | 761101031255      |  |
| Door Swing         RHD           Reversible         Yes           Shelf Type         Wood           Shelf Qty         3           Thermostat Type         Digital           Interior Light         Yes           Fan Type         Interior           Refrigerant Type         R134a           Refrigerant Amount         1.27 oz.           High Side PSI         270.0           Low Side PSI         105.0           Interior Height 1         13.75" (35 cm)           Interior Width 1         18.88" (48 cm)           Interior Depth 1         14.88" (38 cm)           Temperature Range         42° to 72°F                                                                                                                                                                                                                                                                                                                                                                                                                                                                                                                     | Wine Cellar                |                   |  |
| Reversible         Yes           Shelf Type         Wood           Shelf Qty         3           Thermostat Type         Digital           Interior Light         Yes           Fan Type         Interior           Refrigerant Type         R134a           Refrigerant Amount         1.27 oz.           High Side PSI         270.0           Low Side PSI         105.0           Interior Height 1         13.75" (35 cm)           Interior Width 1         18.88" (48 cm)           Interior Depth 1         14.88" (38 cm)           Temperature Range         42° to 72°F                                                                                                                                                                                                                                                                                                                                                                                                                                                                                                                                                      | Number of Zones            | 1                 |  |
| Shelf Type         Wood           Shelf Qty         3           Thermostat Type         Digital           Interior Light         Yes           Fan Type         Interior           Refrigerant Type         R134a           Refrigerant Amount         1.27 oz.           High Side PSI         270.0           Low Side PSI         105.0           Interior Height 1         13.75" (35 cm)           Interior Width 1         18.88" (48 cm)           Interior Depth 1         14.88" (38 cm)           Temperature Range         42° to 72°F                                                                                                                                                                                                                                                                                                                                                                                                                                                                                                                                                                                       | Door Swing                 | RHD               |  |
| Shelf Qty         3           Thermostat Type         Digital           Interior Light         Yes           Fan Type         Interior           Refrigerant Type         R134a           Refrigerant Amount         1.27 oz.           High Side PSI         270.0           Low Side PSI         105.0           Interior Height 1         13.75" (35 cm)           Interior Width 1         18.88" (48 cm)           Interior Depth 1         14.88" (38 cm)           Temperature Range         42° to 72°F                                                                                                                                                                                                                                                                                                                                                                                                                                                                                                                                                                                                                         | Reversible                 | Yes               |  |
| Thermostat Type         Digital           Interior Light         Yes           Fan Type         Interior           Refrigerant Type         R134a           Refrigerant Amount         1.27 oz.           High Side PSI         270.0           Low Side PSI         105.0           Interior Height 1         13.75" (35 cm)           Interior Width 1         18.88" (48 cm)           Interior Depth 1         14.88" (38 cm)           Temperature Range         42° to 72°F                                                                                                                                                                                                                                                                                                                                                                                                                                                                                                                                                                                                                                                       | Shelf Type                 | Wood              |  |
| Interior Light         Yes           Fan Type         Interior           Refrigerant Type         R134a           Refrigerant Amount         1.27 oz.           High Side PSI         270.0           Low Side PSI         105.0           Interior Height 1         13.75" (35 cm)           Interior Width 1         18.88" (48 cm)           Interior Depth 1         14.88" (38 cm)           Temperature Range         42° to 72°F                                                                                                                                                                                                                                                                                                                                                                                                                                                                                                                                                                                                                                                                                                 | Shelf Qty                  | 3                 |  |
| Fan Type         Interior           Refrigerant Type         R134a           Refrigerant Amount         1.27 oz.           High Side PSI         270.0           Low Side PSI         105.0           Interior Height 1         13.75" (35 cm)           Interior Width 1         18.88" (48 cm)           Interior Depth 1         14.88" (38 cm)           Temperature Range         42° to 72°F                                                                                                                                                                                                                                                                                                                                                                                                                                                                                                                                                                                                                                                                                                                                      | Thermostat Type            | Digital           |  |
| Refrigerant Type         R134a           Refrigerant Amount         1.27 oz.           High Side PSI         270.0           Low Side PSI         105.0           Interior Height 1         13.75" (35 cm)           Interior Width 1         18.88" (48 cm)           Interior Depth 1         14.88" (38 cm)           Temperature Range         42° to 72°F                                                                                                                                                                                                                                                                                                                                                                                                                                                                                                                                                                                                                                                                                                                                                                          | Interior Light             | Yes               |  |
| Refrigerant Amount       1.27 oz.         High Side PSI       270.0         Low Side PSI       105.0         Interior Height 1       13.75" (35 cm)         Interior Width 1       18.88" (48 cm)         Interior Depth 1       14.88" (38 cm)         Temperature Range       42° to 72°F                                                                                                                                                                                                                                                                                                                                                                                                                                                                                                                                                                                                                                                                                                                                                                                                                                             | Fan Type                   | Interior          |  |
| High Side PSI       270.0         Low Side PSI       105.0         Interior Height 1       13.75" (35 cm)         Interior Width 1       18.88" (48 cm)         Interior Depth 1       14.88" (38 cm)         Temperature Range       42° to 72°F                                                                                                                                                                                                                                                                                                                                                                                                                                                                                                                                                                                                                                                                                                                                                                                                                                                                                       | Refrigerant Type           | R134a             |  |
| Low Side PSI       105.0         Interior Height 1       13.75" (35 cm)         Interior Width 1       18.88" (48 cm)         Interior Depth 1       14.88" (38 cm)         Temperature Range       42° to 72°F                                                                                                                                                                                                                                                                                                                                                                                                                                                                                                                                                                                                                                                                                                                                                                                                                                                                                                                         | Refrigerant Amount         | 1.27 oz.          |  |
| Interior Height 1       13.75" (35 cm)         Interior Width 1       18.88" (48 cm)         Interior Depth 1       14.88" (38 cm)         Temperature Range       42° to 72°F                                                                                                                                                                                                                                                                                                                                                                                                                                                                                                                                                                                                                                                                                                                                                                                                                                                                                                                                                          | High Side PSI              | 270.0             |  |
| Interior Width 1         18.88" (48 cm)           Interior Depth 1         14.88" (38 cm)           Temperature Range         42° to 72°F                                                                                                                                                                                                                                                                                                                                                                                                                                                                                                                                                                                                                                                                                                                                                                                                                                                                                                                                                                                               | Low Side PSI               | 105.0             |  |
| Interior Depth 1 14.88" (38 cm) Temperature Range 42° to 72°F                                                                                                                                                                                                                                                                                                                                                                                                                                                                                                                                                                                                                                                                                                                                                                                                                                                                                                                                                                                                                                                                           | Interior Height 1          | 13.75" (35 cm)    |  |
| Temperature Range 42° to 72°F                                                                                                                                                                                                                                                                                                                                                                                                                                                                                                                                                                                                                                                                                                                                                                                                                                                                                                                                                                                                                                                                                                           | Interior Width 1           | 18.88" (48 cm)    |  |
| 1 0                                                                                                                                                                                                                                                                                                                                                                                                                                                                                                                                                                                                                                                                                                                                                                                                                                                                                                                                                                                                                                                                                                                                     | Interior Depth 1           | 14.88" (38 cm)    |  |
| Sabbath Mode Yes                                                                                                                                                                                                                                                                                                                                                                                                                                                                                                                                                                                                                                                                                                                                                                                                                                                                                                                                                                                                                                                                                                                        | Temperature Range          | 42° to 72°F       |  |
|                                                                                                                                                                                                                                                                                                                                                                                                                                                                                                                                                                                                                                                                                                                                                                                                                                                                                                                                                                                                                                                                                                                                         | Sabbath Mode               | Yes               |  |