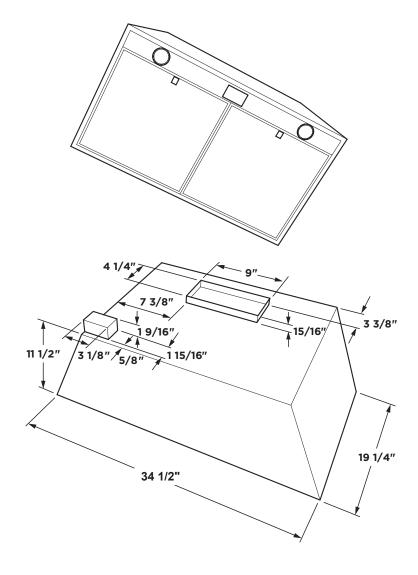

### **DIMENSIONS AND INSTALLATION INFORMATION (IN INCHES)**

**Installation Information:** Before installing, consult installation instructions, packed with product, for current dimensional data.

#### **Accessories:**

UXCF91 - Charcoal Filter UXN70 - Recirculation Kit

| AMP RATING |     |
|------------|-----|
| 120V       | 3.0 |