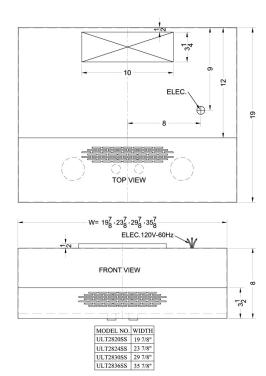

# **ULT2830SS**

9" x 30" x 17.88" (H x W x D)

30 inch wide 390CFM convertible range hood in stainless steel finish

### **ULT2830SS Specifications:**

| Overview                      |                              |
|-------------------------------|------------------------------|
| Nominal Width                 | 30.0" (76 cm)                |
| Nominal Depth                 | 18.0" (46 cm)                |
| Nominal Height                | 9.0" (23 cm)                 |
| Height of Cabinet             | 9.0" (23 cm)                 |
| Width                         | 30.0" (76 cm)                |
| Depth                         | 17.88" (45 cm)               |
| Cabinet                       | Stainless Steel              |
| US Electrical Safety          | UL                           |
| Canadian Electrical<br>Safety | ULC                          |
| Weight                        | 15.0 lbs. (7 kg)             |
| Parts & Labor<br>Warranty     | 1 Year                       |
| UPC                           | 761101008691                 |
| Range Hood                    |                              |
| Installation                  | Under Cabinet                |
| Venting                       | Convertible                  |
| Controls                      | Dial                         |
| Light                         | Yes                          |
| Number of Lights              | 2                            |
| Light Type                    | Halogen                      |
| Maximum Air<br>Movement       | 390.0 CFM                    |
| Duct Shape                    | 4.75" x 6.13"<br>Rectangular |