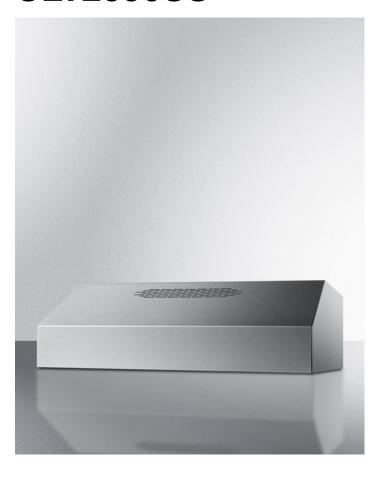

# **ULT2830SS**

9" x 30" x 17.88" (H x W x D)

30 inch wide 390CFM convertible range hood in stainless steel finish

#### **Highlights:**

Elegant and easy-to-clean finish in 22 gauge stainless steel

Variable speed 390 CFM motor

Washable aluminum filter for reduced kitchen odors

#### **Product Features:**

| Convertible range hood | Use for ducted or ductless installation                                        |  |
|------------------------|--------------------------------------------------------------------------------|--|
| 30 inch width          | Designed to match 30 inch ranges; also available in 20, 24, and 36 inch widths |  |
| Stainless steel finish | Durable build for professional look and easy cleanup                           |  |
| Aluminum filter        | Washable piece provides thorough filtering to reduce odors                     |  |
| Dual light             | Two dimmable 50 watt halogen lights included                                   |  |
| Variable speed fan     | Multiple options for ventilation                                               |  |
| Made in the USA        | Solidly constructed for years of use                                           |  |