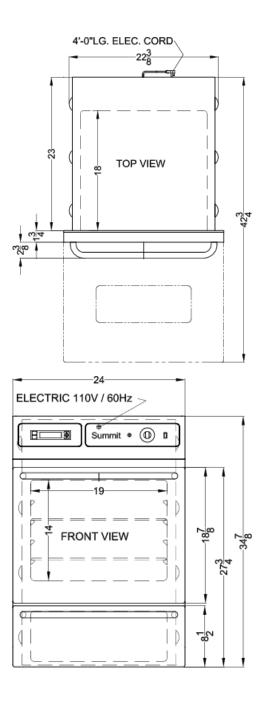

#### 34.5" x 24" x 24" (H x W x D)

24" wide gas wall oven in black designed to fit 22 3/8" W x 34 1/8" H cutouts; made in the USA

#### **Highlights:**

Made in the USA

34 1/8" H x 22 3/8" W x 23" D cutout dimensions fit many pre-existing kitchen spaces

Extend the height to 39" with optional trim kit TKW700

### TTM7212KW Specifications:

| Overview               |                    |
|------------------------|--------------------|
| Height of Cabinet      | 34.5" (88 cm)      |
| Width                  | 24.0" (61 cm)      |
| Depth                  | 24.0" (61 cm)      |
| Capacity               | 2.92 cu.ft. (83 L) |
| Door                   | Black              |
| Cabinet                | Black              |
| Amps                   | 3.6                |
| Voltage/Frequency      | 115 V AC/60 Hz     |
| Weight                 | 145.0 lbs. (66 kg) |
| Parts & Labor Warranty | 1 Year             |
| UPC                    | 761101000527       |
| Gas Walloven           |                    |
| Ignition               | Glowbar            |
| LP Convertible         | Yes                |
| Controls               | Dial               |
| Oven Light             | Yes                |
| Cleaning Type          | Manual             |
| Oven Rack Qty          | 2                  |
| Oven Window            | Yes                |
| Interior Height        | 14.0" (36 cm)      |
| Interior Width         | 19.0" (48 cm)      |
| Interior Depth         | 18.0" (46 cm)      |
| Cutout Height          | 34.13" (87 cm)     |
| Cutout Width           | 22.38" (57 cm)     |
|                        |                    |