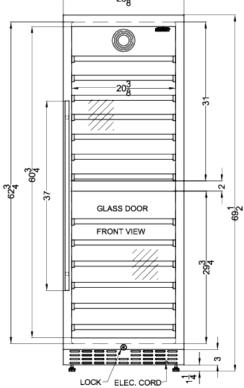

### **SWCP2163CSS Specifications:**

| Nominal Width         24.0" (61 cm)           Nominal Depth         27.0" (69 cm)           Nominal Height         70.0" (178 cm)           Height of Cabinet         69.5" (177 cm)           Width         23.63" (60 cm)           Depth         26.5" (67 cm)           Depth with Handle         28.25" (72 cm)           Depth with door at 90°         48.75" (124 cm)           Bottles         163 bottles           Defrost Type         Automatic           Door         Glass           Cabinet         Stainless Steel           US Electrical Safety         ETL           Canadian Electrical Safety         ETL-C           Sanitation         ETL-S           Amps         2.0           Voltage/Frequency         115 V AC/60 Hz           Weight         299.0 lbs. (136 kg)           Parts & Labor Warranty         1 Year           Compressor Warranty         5 Years           UPC         761101076294           Wine Cellar         Number of Zones         2           Door Swing         RHD           Reversible         Factory Reversible           Shelf Type         Wire           Shelf Qty         13                                                                                                                                                                                                                                                                                                                                                                                                                                                                                                                                                                                                                                                                                                                                                                                                                                                                                                                                                                                     | Overview             |                       |
|--------------------------------------------------------------------------------------------------------------------------------------------------------------------------------------------------------------------------------------------------------------------------------------------------------------------------------------------------------------------------------------------------------------------------------------------------------------------------------------------------------------------------------------------------------------------------------------------------------------------------------------------------------------------------------------------------------------------------------------------------------------------------------------------------------------------------------------------------------------------------------------------------------------------------------------------------------------------------------------------------------------------------------------------------------------------------------------------------------------------------------------------------------------------------------------------------------------------------------------------------------------------------------------------------------------------------------------------------------------------------------------------------------------------------------------------------------------------------------------------------------------------------------------------------------------------------------------------------------------------------------------------------------------------------------------------------------------------------------------------------------------------------------------------------------------------------------------------------------------------------------------------------------------------------------------------------------------------------------------------------------------------------------------------------------------------------------------------------------------------------------|----------------------|-----------------------|
| Nominal Height 70.0" (178 cm) Height of Cabinet 69.5" (177 cm) Width 23.63" (60 cm) Depth 26.5" (67 cm) Depth with Handle 28.25" (72 cm) Depth with door at 90° Bottles 163 bottles Defrost Type Automatic Door Glass Cabinet Stainless Steel US Electrical Safety ETL Canadian Electrical Safety ETL-C Safety Sanitation ETL-S Amps 2.0 Voltage/Frequency 115 V AC/60 Hz Weight 299.0 lbs. (136 kg) Parts & Labor 1 Year Warranty Compressor 5 Years Warranty UPC 761101076294 Wine Cellar Number of Zones 2 Door Swing RHD Reversible Factory Reversible Shelf Type Wire Shelf Qty 13 Thermostat Type Digital Interior Light Yes Fan Type Interior and Exterior Refrigerant Type R600a Refrigerant Type R600a Refrigerant Type R600a Refrigerant Amount 1.76 oz. High Side PSI 320.0 Low Side PSI 120.0                                                                                                                                                                                                                                                                                                                                                                                                                                                                                                                                                                                                                                                                                                                                                                                                                                                                                                                                                                                                                                                                                                                                                                                                                                                                                                                      | Nominal Width        | 24.0" (61 cm)         |
| Height of Cabinet Width 23.63" (60 cm) Depth 26.5" (67 cm) Depth with Handle 28.25" (72 cm) Depth with door at 90° Bottles 163 bottles Defrost Type Automatic Door Glass Cabinet Stainless Steel US Electrical Safety ETL Canadian Electrical Safety ETL-C Safety Sanitation ETL-S Amps 2.0 Voltage/Frequency 115 V AC/60 Hz Weight 299.0 lbs. (136 kg) Parts & Labor Warranty Compressor Syears Warranty UPC 761101076294 Wine Cellar Number of Zones 2 Door Swing RHD Reversible Factory Reversible Shelf Type Wire Shelf Qty 13 Thermostat Type Digital Interior Light Yes Fan Type Interior and Exterior Refrigerant Type R600a Refrigerant Amount 1.76 oz. High Side PSI 320.0 Low Side PSI 120.0                                                                                                                                                                                                                                                                                                                                                                                                                                                                                                                                                                                                                                                                                                                                                                                                                                                                                                                                                                                                                                                                                                                                                                                                                                                                                                                                                                                                                         | Nominal Depth        | 27.0" (69 cm)         |
| Width 23.63" (60 cm) Depth 26.5" (67 cm) Depth with Handle 28.25" (72 cm) Depth with door at 90° Bottles 163 bottles Defrost Type Automatic Door Glass Cabinet Stainless Steel US Electrical Safety ETL Canadian Electrical Safety ETL-C Safety Sanitation ETL-S Amps 2.0 Voltage/Frequency 115 V AC/60 Hz Weight 299.0 lbs. (136 kg) Parts & Labor Warranty Compressor Warranty UPC 761101076294 Wine Cellar Number of Zones 2 Door Swing RHD Reversible Factory Reversible Shelf Type Wire Shelf Qty 13 Thermostat Type Digital Interior Light Yes Fan Type Interior and Exterior Refrigerant Type R600a Refrigerant Amount 1.76 oz. High Side PSI 320.0 Low Side PSI 120.0                                                                                                                                                                                                                                                                                                                                                                                                                                                                                                                                                                                                                                                                                                                                                                                                                                                                                                                                                                                                                                                                                                                                                                                                                                                                                                                                                                                                                                                  | Nominal Height       | 70.0" (178 cm)        |
| Depth with Handle 28.25" (72 cm) Depth with Jean and Jean | Height of Cabinet    | 69.5" (177 cm)        |
| Depth with Handle 28.25" (72 cm) Depth with door at 90°  Bottles 163 bottles Defrost Type Automatic Door Glass Cabinet Stainless Steel US Electrical Safety ETL Canadian Electrical Safety Sanitation ETL-S Amps 2.0 Voltage/Frequency 115 V AC/60 Hz Weight 299.0 lbs. (136 kg) Parts & Labor Warranty Compressor 5 Years Warranty UPC 761101076294 Wine Cellar Number of Zones 2 Door Swing RHD Reversible Factory Reversible Shelf Type Wire Shelf Qty 13 Thermostat Type Digital Interior Light Yes Fan Type Interior and Exterior Refrigerant Type R600a Refrigerant Amount 1.76 oz. High Side PSI 320.0 Low Side PSI 120.0                                                                                                                                                                                                                                                                                                                                                                                                                                                                                                                                                                                                                                                                                                                                                                                                                                                                                                                                                                                                                                                                                                                                                                                                                                                                                                                                                                                                                                                                                               | Width                | 23.63" (60 cm)        |
| Depth with door at 90°  Bottles 163 bottles  Defrost Type Automatic  Door Glass  Cabinet Stainless Steel  US Electrical Safety ETL  Canadian Electrical Safety  Sanitation ETL-S  Amps 2.0  Voltage/Frequency 115 V AC/60 Hz  Weight 299.0 lbs. (136 kg)  Parts & Labor Warranty  Compressor Warranty  UPC 761101076294  Wine Cellar  Number of Zones 2  Door Swing RHD  Reversible Factory Reversible  Shelf Type Wire  Shelf Qty 13  Thermostat Type Digital  Interior Light Yes  Fan Type Interior and Exterior  Refrigerant Type R600a  Refrigerant Amount 1.76 oz.  High Side PSI 320.0  Low Side PSI 120.0                                                                                                                                                                                                                                                                                                                                                                                                                                                                                                                                                                                                                                                                                                                                                                                                                                                                                                                                                                                                                                                                                                                                                                                                                                                                                                                                                                                                                                                                                                               | Depth                | 26.5" (67 cm)         |
| Bottles 163 bottles Defrost Type Automatic Door Glass Cabinet Stainless Steel US Electrical Safety ETL Canadian Electrical Safety Sanitation ETL-S Amps 2.0 Voltage/Frequency 115 V AC/60 Hz Weight 299.0 lbs. (136 kg) Parts & Labor Warranty Compressor 5 Years Warranty UPC 761101076294 Wine Cellar Number of Zones 2 Door Swing RHD Reversible Factory Reversible Shelf Type Wire Shelf Qty 13 Thermostat Type Digital Interior Light Yes Fan Type Interior and Exterior Refrigerant Amount 1.76 oz. High Side PSI 320.0 Low Side PSI 320.0                                                                                                                                                                                                                                                                                                                                                                                                                                                                                                                                                                                                                                                                                                                                                                                                                                                                                                                                                                                                                                                                                                                                                                                                                                                                                                                                                                                                                                                                                                                                                                               | Depth with Handle    | 28.25" (72 cm)        |
| Defrost Type Automatic Door Glass Cabinet Stainless Steel US Electrical Safety ETL Canadian Electrical Safety Sanitation ETL-S Amps 2.0 Voltage/Frequency 115 V AC/60 Hz Weight 299.0 lbs. (136 kg) Parts & Labor Warranty Compressor Warranty UPC 761101076294 Wine Cellar Number of Zones 2 Door Swing RHD Reversible Factory Reversible Shelf Type Wire Shelf Qty 13 Thermostat Type Digital Interior Light Yes Fan Type Interior and Exterior Refrigerant Type R600a Refrigerant Amount 1.76 oz. High Side PSI 320.0 Low Side PSI 320.0                                                                                                                                                                                                                                                                                                                                                                                                                                                                                                                                                                                                                                                                                                                                                                                                                                                                                                                                                                                                                                                                                                                                                                                                                                                                                                                                                                                                                                                                                                                                                                                    |                      | 48.75" (124 cm)       |
| Door Glass Cabinet Stainless Steel US Electrical Safety ETL Canadian Electrical Safety Sanitation ETL-S Amps 2.0 Voltage/Frequency 115 V AC/60 Hz Weight 299.0 lbs. (136 kg) Parts & Labor 1 Year Warranty Compressor 5 Years Warranty UPC 761101076294 Wine Cellar Number of Zones 2 Door Swing RHD Reversible Factory Reversible Shelf Type Wire Shelf Qty 13 Thermostat Type Digital Interior Light Yes Fan Type Interior and Exterior Refrigerant Type R600a Refrigerant Amount 1.76 oz. High Side PSI 320.0                                                                                                                                                                                                                                                                                                                                                                                                                                                                                                                                                                                                                                                                                                                                                                                                                                                                                                                                                                                                                                                                                                                                                                                                                                                                                                                                                                                                                                                                                                                                                                                                               | Bottles              | 163 bottles           |
| Cabinet Stainless Steel US Electrical Safety ETL Canadian Electrical Safety Sanitation ETL-S Amps 2.0 Voltage/Frequency 115 V AC/60 Hz Weight 299.0 lbs. (136 kg) Parts & Labor Year Warranty Compressor 5 Years Warranty UPC 761101076294 Wine Cellar Number of Zones 2 Door Swing RHD Reversible Factory Reversible Shelf Type Wire Shelf Qty 13 Thermostat Type Digital Interior Light Yes Fan Type Interior and Exterior Refrigerant Type R600a Refrigerant Amount 1.76 oz. High Side PSI 320.0 Low Side PSI 320.0                                                                                                                                                                                                                                                                                                                                                                                                                                                                                                                                                                                                                                                                                                                                                                                                                                                                                                                                                                                                                                                                                                                                                                                                                                                                                                                                                                                                                                                                                                                                                                                                         | Defrost Type         | Automatic             |
| US Electrical Safety  Canadian Electrical Safety  Sanitation  ETL-S  Amps  2.0  Voltage/Frequency  115 V AC/60 Hz  Weight  299.0 lbs. (136 kg)  Parts & Labor Warranty  Compressor Warranty  UPC  761101076294  Wine Cellar  Number of Zones  2  Door Swing  RHD  Reversible  Shelf Type  Shelf Qty  13  Thermostat Type  Interior Light  Fan Type  Refrigerant Amount  High Side PSI  320.0  Low Side PSI  Sanitation  ETL-S  ETL-C  ETL  ETL-C  ETL  ETL-C  ETL  ETL  ETL  ETL  ETL  ETL  ETL  ET          | Door                 | Glass                 |
| Canadian Electrical Safety  Sanitation ETL-S  Amps 2.0  Voltage/Frequency 115 V AC/60 Hz  Weight 299.0 lbs. (136 kg)  Parts & Labor Year Warranty  Compressor 5 Years  Warranty  UPC 761101076294  Wine Cellar  Number of Zones 2  Door Swing RHD  Reversible Factory Reversible  Shelf Type Wire  Shelf Qty 13  Thermostat Type Digital  Interior Light Yes  Fan Type Interior and Exterior  Refrigerant Type R600a  Refrigerant Amount 1.76 oz.  High Side PSI 320.0  Low Side PSI 320.0                                                                                                                                                                                                                                                                                                                                                                                                                                                                                                                                                                                                                                                                                                                                                                                                                                                                                                                                                                                                                                                                                                                                                                                                                                                                                                                                                                                                                                                                                                                                                                                                                                     | Cabinet              | Stainless Steel       |
| Safety           Sanitation         ETL-S           Amps         2.0           Voltage/Frequency         115 V AC/60 Hz           Weight         299.0 lbs. (136 kg)           Parts & Labor Warranty         1 Year           Compressor Warranty         5 Years           UPC         761101076294           Wine Cellar         Number of Zones           Number of Zones         2           Door Swing         RHD           Reversible         Factory Reversible           Shelf Type         Wire           Shelf Qty         13           Thermostat Type         Digital           Interior Light         Yes           Fan Type         Interior and Exterior           Refrigerant Type         R600a           Refrigerant Amount         1.76 oz.           High Side PSI         320.0           Low Side PSI         120.0                                                                                                                                                                                                                                                                                                                                                                                                                                                                                                                                                                                                                                                                                                                                                                                                                                                                                                                                                                                                                                                                                                                                                                                                                                                                                    | US Electrical Safety | ETL                   |
| Amps 2.0  Voltage/Frequency 115 V AC/60 Hz  Weight 299.0 lbs. (136 kg)  Parts & Labor 1 Year Warranty  Compressor Warranty  UPC 761101076294  Wine Cellar  Number of Zones 2  Door Swing RHD  Reversible Factory Reversible  Shelf Type Wire  Shelf Qty 13  Thermostat Type Digital  Interior Light Yes  Fan Type Interior and Exterior  Refrigerant Type R600a  Refrigerant Amount 1.76 oz.  High Side PSI 320.0  Low Side PSI 120.0                                                                                                                                                                                                                                                                                                                                                                                                                                                                                                                                                                                                                                                                                                                                                                                                                                                                                                                                                                                                                                                                                                                                                                                                                                                                                                                                                                                                                                                                                                                                                                                                                                                                                          |                      | ETL-C                 |
| Voltage/Frequency115 V AC/60 HzWeight299.0 lbs. (136 kg)Parts & Labor<br>Warranty1 YearCompressor<br>Warranty5 YearsUPC761101076294Wine CellarNumber of Zones2Door SwingRHDReversibleFactory ReversibleShelf TypeWireShelf Qty13Thermostat TypeDigitalInterior LightYesFan TypeInterior and ExteriorRefrigerant TypeR600aRefrigerant Amount1.76 oz.High Side PSI320.0Low Side PSI120.0                                                                                                                                                                                                                                                                                                                                                                                                                                                                                                                                                                                                                                                                                                                                                                                                                                                                                                                                                                                                                                                                                                                                                                                                                                                                                                                                                                                                                                                                                                                                                                                                                                                                                                                                         | Sanitation           | ETL-S                 |
| Weight 299.0 lbs. (136 kg) Parts & Labor 1 Year Warranty  Compressor Warranty  UPC 761101076294  Wine Cellar  Number of Zones 2  Door Swing RHD  Reversible Factory Reversible Shelf Type Wire Shelf Qty 13  Thermostat Type Digital Interior Light Yes Fan Type Interior and Exterior Refrigerant Type R600a  Refrigerant Amount 1.76 oz.  High Side PSI 320.0                                                                                                                                                                                                                                                                                                                                                                                                                                                                                                                                                                                                                                                                                                                                                                                                                                                                                                                                                                                                                                                                                                                                                                                                                                                                                                                                                                                                                                                                                                                                                                                                                                                                                                                                                                | Amps                 | 2.0                   |
| Parts & Labor Warranty  Compressor Warranty  UPC 761101076294  Wine Cellar  Number of Zones 2  Door Swing RHD  Reversible Factory Reversible Shelf Type Wire Shelf Qty 13  Thermostat Type Digital Interior Light Yes Fan Type Interior and Exterior Refrigerant Type R600a  Refrigerant Amount 1.76 oz.  High Side PSI 320.0  Low Side PSI 120.0                                                                                                                                                                                                                                                                                                                                                                                                                                                                                                                                                                                                                                                                                                                                                                                                                                                                                                                                                                                                                                                                                                                                                                                                                                                                                                                                                                                                                                                                                                                                                                                                                                                                                                                                                                              | Voltage/Frequency    | 115 V AC/60 Hz        |
| Warranty  Compressor Warranty  UPC 761101076294  Wine Cellar  Number of Zones 2  Door Swing RHD  Reversible Factory Reversible  Shelf Type Wire  Shelf Qty 13  Thermostat Type Digital  Interior Light Yes  Fan Type Interior and Exterior  Refrigerant Type R600a  Refrigerant Amount 1.76 oz.  High Side PSI 320.0  Low Side PSI 120.0                                                                                                                                                                                                                                                                                                                                                                                                                                                                                                                                                                                                                                                                                                                                                                                                                                                                                                                                                                                                                                                                                                                                                                                                                                                                                                                                                                                                                                                                                                                                                                                                                                                                                                                                                                                       | Weight               | 299.0 lbs. (136 kg)   |
| Warranty UPC 761101076294  Wine Cellar  Number of Zones 2  Door Swing RHD  Reversible Factory Reversible  Shelf Type Wire  Shelf Qty 13  Thermostat Type Digital  Interior Light Yes  Fan Type Interior and Exterior  Refrigerant Type R600a  Refrigerant Amount 1.76 oz.  High Side PSI 320.0                                                                                                                                                                                                                                                                                                                                                                                                                                                                                                                                                                                                                                                                                                                                                                                                                                                                                                                                                                                                                                                                                                                                                                                                                                                                                                                                                                                                                                                                                                                                                                                                                                                                                                                                                                                                                                 |                      | 1 Year                |
| Wine CellarNumber of Zones2Door SwingRHDReversibleFactory ReversibleShelf TypeWireShelf Qty13Thermostat TypeDigitalInterior LightYesFan TypeInterior and ExteriorRefrigerant TypeR600aRefrigerant Amount1.76 oz.High Side PSI320.0Low Side PSI120.0                                                                                                                                                                                                                                                                                                                                                                                                                                                                                                                                                                                                                                                                                                                                                                                                                                                                                                                                                                                                                                                                                                                                                                                                                                                                                                                                                                                                                                                                                                                                                                                                                                                                                                                                                                                                                                                                            |                      | 5 Years               |
| Number of Zones 2  Door Swing RHD  Reversible Factory Reversible  Shelf Type Wire  Shelf Qty 13  Thermostat Type Digital  Interior Light Yes  Fan Type Interior and Exterior  Refrigerant Type R600a  Refrigerant Amount 1.76 oz.  High Side PSI 320.0  Low Side PSI 120.0                                                                                                                                                                                                                                                                                                                                                                                                                                                                                                                                                                                                                                                                                                                                                                                                                                                                                                                                                                                                                                                                                                                                                                                                                                                                                                                                                                                                                                                                                                                                                                                                                                                                                                                                                                                                                                                     | UPC                  | 761101076294          |
| Door Swing RHD Reversible Factory Reversible Shelf Type Wire Shelf Qty 13 Thermostat Type Digital Interior Light Yes Fan Type Interior and Exterior Refrigerant Type R600a Refrigerant Amount 1.76 oz. High Side PSI 320.0 Low Side PSI 120.0                                                                                                                                                                                                                                                                                                                                                                                                                                                                                                                                                                                                                                                                                                                                                                                                                                                                                                                                                                                                                                                                                                                                                                                                                                                                                                                                                                                                                                                                                                                                                                                                                                                                                                                                                                                                                                                                                  | Wine Cellar          |                       |
| Reversible Factory Reversible Shelf Type Wire Shelf Qty 13 Thermostat Type Digital Interior Light Yes Fan Type Interior and Exterior Refrigerant Type R600a Refrigerant Amount 1.76 oz. High Side PSI 320.0 Low Side PSI 120.0                                                                                                                                                                                                                                                                                                                                                                                                                                                                                                                                                                                                                                                                                                                                                                                                                                                                                                                                                                                                                                                                                                                                                                                                                                                                                                                                                                                                                                                                                                                                                                                                                                                                                                                                                                                                                                                                                                 | Number of Zones      | 2                     |
| Shelf Type Wire Shelf Qty 13 Thermostat Type Digital Interior Light Yes Fan Type Interior and Exterior Refrigerant Type R600a Refrigerant Amount 1.76 oz. High Side PSI 320.0 Low Side PSI 120.0                                                                                                                                                                                                                                                                                                                                                                                                                                                                                                                                                                                                                                                                                                                                                                                                                                                                                                                                                                                                                                                                                                                                                                                                                                                                                                                                                                                                                                                                                                                                                                                                                                                                                                                                                                                                                                                                                                                               | Door Swing           | RHD                   |
| Shelf Qty 13 Thermostat Type Digital Interior Light Yes Fan Type Interior and Exterior Refrigerant Type R600a Refrigerant Amount 1.76 oz. High Side PSI 320.0 Low Side PSI 120.0                                                                                                                                                                                                                                                                                                                                                                                                                                                                                                                                                                                                                                                                                                                                                                                                                                                                                                                                                                                                                                                                                                                                                                                                                                                                                                                                                                                                                                                                                                                                                                                                                                                                                                                                                                                                                                                                                                                                               | Reversible           | Factory Reversible    |
| Thermostat Type Digital Interior Light Yes Fan Type Interior and Exterior Refrigerant Type R600a Refrigerant Amount 1.76 oz. High Side PSI 320.0 Low Side PSI 120.0                                                                                                                                                                                                                                                                                                                                                                                                                                                                                                                                                                                                                                                                                                                                                                                                                                                                                                                                                                                                                                                                                                                                                                                                                                                                                                                                                                                                                                                                                                                                                                                                                                                                                                                                                                                                                                                                                                                                                            | Shelf Type           | Wire                  |
| Interior Light Yes Fan Type Interior and Exterior Refrigerant Type R600a Refrigerant Amount 1.76 oz. High Side PSI 320.0 Low Side PSI 120.0                                                                                                                                                                                                                                                                                                                                                                                                                                                                                                                                                                                                                                                                                                                                                                                                                                                                                                                                                                                                                                                                                                                                                                                                                                                                                                                                                                                                                                                                                                                                                                                                                                                                                                                                                                                                                                                                                                                                                                                    | Shelf Qty            | 13                    |
| Fan Type Interior and Exterior Refrigerant Type R600a Refrigerant Amount 1.76 oz. High Side PSI 320.0 Low Side PSI 120.0                                                                                                                                                                                                                                                                                                                                                                                                                                                                                                                                                                                                                                                                                                                                                                                                                                                                                                                                                                                                                                                                                                                                                                                                                                                                                                                                                                                                                                                                                                                                                                                                                                                                                                                                                                                                                                                                                                                                                                                                       | Thermostat Type      | Digital               |
| Refrigerant Type R600a Refrigerant Amount 1.76 oz. High Side PSI 320.0 Low Side PSI 120.0                                                                                                                                                                                                                                                                                                                                                                                                                                                                                                                                                                                                                                                                                                                                                                                                                                                                                                                                                                                                                                                                                                                                                                                                                                                                                                                                                                                                                                                                                                                                                                                                                                                                                                                                                                                                                                                                                                                                                                                                                                      | Interior Light       | Yes                   |
| Refrigerant Amount 1.76 oz. High Side PSI 320.0 Low Side PSI 120.0                                                                                                                                                                                                                                                                                                                                                                                                                                                                                                                                                                                                                                                                                                                                                                                                                                                                                                                                                                                                                                                                                                                                                                                                                                                                                                                                                                                                                                                                                                                                                                                                                                                                                                                                                                                                                                                                                                                                                                                                                                                             | Fan Type             | Interior and Exterior |
| High Side PSI         320.0           Low Side PSI         120.0                                                                                                                                                                                                                                                                                                                                                                                                                                                                                                                                                                                                                                                                                                                                                                                                                                                                                                                                                                                                                                                                                                                                                                                                                                                                                                                                                                                                                                                                                                                                                                                                                                                                                                                                                                                                                                                                                                                                                                                                                                                               | Refrigerant Type     | R600a                 |
| Low Side PSI 120.0                                                                                                                                                                                                                                                                                                                                                                                                                                                                                                                                                                                                                                                                                                                                                                                                                                                                                                                                                                                                                                                                                                                                                                                                                                                                                                                                                                                                                                                                                                                                                                                                                                                                                                                                                                                                                                                                                                                                                                                                                                                                                                             | Refrigerant Amount   | 1.76 oz.              |
|                                                                                                                                                                                                                                                                                                                                                                                                                                                                                                                                                                                                                                                                                                                                                                                                                                                                                                                                                                                                                                                                                                                                                                                                                                                                                                                                                                                                                                                                                                                                                                                                                                                                                                                                                                                                                                                                                                                                                                                                                                                                                                                                | High Side PSI        | 320.0                 |
| Interior Height 1 31.0" (79 cm)                                                                                                                                                                                                                                                                                                                                                                                                                                                                                                                                                                                                                                                                                                                                                                                                                                                                                                                                                                                                                                                                                                                                                                                                                                                                                                                                                                                                                                                                                                                                                                                                                                                                                                                                                                                                                                                                                                                                                                                                                                                                                                | Low Side PSI         | 120.0                 |
| - ' '                                                                                                                                                                                                                                                                                                                                                                                                                                                                                                                                                                                                                                                                                                                                                                                                                                                                                                                                                                                                                                                                                                                                                                                                                                                                                                                                                                                                                                                                                                                                                                                                                                                                                                                                                                                                                                                                                                                                                                                                                                                                                                                          | Interior Height 1    | 31.0" (79 cm)         |

| 20.38" (52 cm)                                |
|-----------------------------------------------|
| 21.0" (53 cm)                                 |
| 2                                             |
| 41-54°F (upper zone);<br>54-65°F (lower zone) |
| 29.75" (76 cm)                                |
| 20.38" (52 cm)                                |
| 21.0" (53 cm)                                 |
| 34 dB                                         |
|                                               |