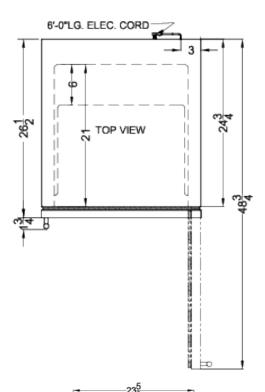

### **SWCP2163CSS Specifications:**

| Nominal Width         24.0" (61 cm)           Nominal Depth         27.0" (69 cm)           Nominal Height         70.0" (178 cm)           Height of Cabinet         69.5" (177 cm)           Width         23.63" (60 cm)           Depth         26.5" (67 cm)           Depth with Handle         28.25" (72 cm)           Depth with door at 90°         48.75" (124 cm)           Bottles         163 bottles           Defrost Type         Automatic           Door         Glass           Cabinet         Stainless Steel           US Electrical Safety         ETL           Canadian Electrical Safety         ETL-C           Sanitation         ETL-S           Amps         2.0           Voltage/Frequency         115 V AC/60 Hz           Weight         299.0 lbs. (136 kg)           Parts & Labor Warranty         1 Year           Compressor Warranty         5 Years           UPC         761101076294           Wine Cellar         Number of Zones         2           Door Swing         RHD           Reversible         Factory Reversible           Shelf Type         Wire           Shelf Qty         13                                                                                                                                                                                                                                                                                                                                                                                                                                                                                                                                                                                                                                                                                                                                                                                                                                                                                                                                                                                     | Overview             |                       |
|--------------------------------------------------------------------------------------------------------------------------------------------------------------------------------------------------------------------------------------------------------------------------------------------------------------------------------------------------------------------------------------------------------------------------------------------------------------------------------------------------------------------------------------------------------------------------------------------------------------------------------------------------------------------------------------------------------------------------------------------------------------------------------------------------------------------------------------------------------------------------------------------------------------------------------------------------------------------------------------------------------------------------------------------------------------------------------------------------------------------------------------------------------------------------------------------------------------------------------------------------------------------------------------------------------------------------------------------------------------------------------------------------------------------------------------------------------------------------------------------------------------------------------------------------------------------------------------------------------------------------------------------------------------------------------------------------------------------------------------------------------------------------------------------------------------------------------------------------------------------------------------------------------------------------------------------------------------------------------------------------------------------------------------------------------------------------------------------------------------------------------|----------------------|-----------------------|
| Nominal Height 70.0" (178 cm) Height of Cabinet 69.5" (177 cm) Width 23.63" (60 cm) Depth 26.5" (67 cm) Depth with Handle 28.25" (72 cm) Depth with door at 90° Bottles 163 bottles Defrost Type Automatic Door Glass Cabinet Stainless Steel US Electrical Safety ETL Canadian Electrical Safety ETL-C Safety Sanitation ETL-S Amps 2.0 Voltage/Frequency 115 V AC/60 Hz Weight 299.0 lbs. (136 kg) Parts & Labor 1 Year Warranty Compressor 5 Years Warranty UPC 761101076294 Wine Cellar Number of Zones 2 Door Swing RHD Reversible Factory Reversible Shelf Type Wire Shelf Qty 13 Thermostat Type Digital Interior Light Yes Fan Type Interior and Exterior Refrigerant Type R600a Refrigerant Type R600a Refrigerant Type R600a Refrigerant Amount 1.76 oz. High Side PSI 320.0 Low Side PSI 120.0                                                                                                                                                                                                                                                                                                                                                                                                                                                                                                                                                                                                                                                                                                                                                                                                                                                                                                                                                                                                                                                                                                                                                                                                                                                                                                                      | Nominal Width        | 24.0" (61 cm)         |
| Height of Cabinet Width 23.63" (60 cm) Depth 26.5" (67 cm) Depth with Handle 28.25" (72 cm) Depth with door at 90° Bottles 163 bottles Defrost Type Automatic Door Glass Cabinet Stainless Steel US Electrical Safety ETL Canadian Electrical Safety ETL-C Safety Sanitation ETL-S Amps 2.0 Voltage/Frequency 115 V AC/60 Hz Weight 299.0 lbs. (136 kg) Parts & Labor Warranty Compressor Syears Warranty UPC 761101076294 Wine Cellar Number of Zones 2 Door Swing RHD Reversible Factory Reversible Shelf Type Wire Shelf Qty 13 Thermostat Type Digital Interior Light Yes Fan Type Interior and Exterior Refrigerant Type R600a Refrigerant Amount 1.76 oz. High Side PSI 320.0 Low Side PSI 120.0                                                                                                                                                                                                                                                                                                                                                                                                                                                                                                                                                                                                                                                                                                                                                                                                                                                                                                                                                                                                                                                                                                                                                                                                                                                                                                                                                                                                                         | Nominal Depth        | 27.0" (69 cm)         |
| Width 23.63" (60 cm) Depth 26.5" (67 cm) Depth with Handle 28.25" (72 cm) Depth with door at 90° Bottles 163 bottles Defrost Type Automatic Door Glass Cabinet Stainless Steel US Electrical Safety ETL Canadian Electrical Safety ETL-C Safety Sanitation ETL-S Amps 2.0 Voltage/Frequency 115 V AC/60 Hz Weight 299.0 lbs. (136 kg) Parts & Labor Warranty Compressor Warranty UPC 761101076294 Wine Cellar Number of Zones 2 Door Swing RHD Reversible Factory Reversible Shelf Type Wire Shelf Qty 13 Thermostat Type Digital Interior Light Yes Fan Type Interior and Exterior Refrigerant Type R600a Refrigerant Amount 1.76 oz. High Side PSI 320.0 Low Side PSI 120.0                                                                                                                                                                                                                                                                                                                                                                                                                                                                                                                                                                                                                                                                                                                                                                                                                                                                                                                                                                                                                                                                                                                                                                                                                                                                                                                                                                                                                                                  | Nominal Height       | 70.0" (178 cm)        |
| Depth with Handle 28.25" (72 cm) Depth with Jean and Jean | Height of Cabinet    | 69.5" (177 cm)        |
| Depth with Handle 28.25" (72 cm) Depth with door at 90°  Bottles 163 bottles Defrost Type Automatic Door Glass Cabinet Stainless Steel US Electrical Safety ETL Canadian Electrical Safety Sanitation ETL-S Amps 2.0 Voltage/Frequency 115 V AC/60 Hz Weight 299.0 lbs. (136 kg) Parts & Labor Warranty Compressor 5 Years Warranty UPC 761101076294 Wine Cellar Number of Zones 2 Door Swing RHD Reversible Factory Reversible Shelf Type Wire Shelf Qty 13 Thermostat Type Digital Interior Light Yes Fan Type Interior and Exterior Refrigerant Type R600a Refrigerant Amount 1.76 oz. High Side PSI 320.0 Low Side PSI 120.0                                                                                                                                                                                                                                                                                                                                                                                                                                                                                                                                                                                                                                                                                                                                                                                                                                                                                                                                                                                                                                                                                                                                                                                                                                                                                                                                                                                                                                                                                               | Width                | 23.63" (60 cm)        |
| Depth with door at 90°  Bottles 163 bottles  Defrost Type Automatic  Door Glass  Cabinet Stainless Steel  US Electrical Safety ETL  Canadian Electrical Safety  Sanitation ETL-S  Amps 2.0  Voltage/Frequency 115 V AC/60 Hz  Weight 299.0 lbs. (136 kg)  Parts & Labor Warranty  Compressor Warranty  UPC 761101076294  Wine Cellar  Number of Zones 2  Door Swing RHD  Reversible Factory Reversible  Shelf Type Wire  Shelf Qty 13  Thermostat Type Digital  Interior Light Yes  Fan Type Interior and Exterior  Refrigerant Type R600a  Refrigerant Amount 1.76 oz.  High Side PSI 320.0  Low Side PSI 120.0                                                                                                                                                                                                                                                                                                                                                                                                                                                                                                                                                                                                                                                                                                                                                                                                                                                                                                                                                                                                                                                                                                                                                                                                                                                                                                                                                                                                                                                                                                               | Depth                | 26.5" (67 cm)         |
| Bottles 163 bottles Defrost Type Automatic Door Glass Cabinet Stainless Steel US Electrical Safety ETL Canadian Electrical Safety Sanitation ETL-S Amps 2.0 Voltage/Frequency 115 V AC/60 Hz Weight 299.0 lbs. (136 kg) Parts & Labor Warranty Compressor 5 Years Warranty UPC 761101076294 Wine Cellar Number of Zones 2 Door Swing RHD Reversible Factory Reversible Shelf Type Wire Shelf Qty 13 Thermostat Type Digital Interior Light Yes Fan Type Interior and Exterior Refrigerant Amount 1.76 oz. High Side PSI 320.0 Low Side PSI 320.0                                                                                                                                                                                                                                                                                                                                                                                                                                                                                                                                                                                                                                                                                                                                                                                                                                                                                                                                                                                                                                                                                                                                                                                                                                                                                                                                                                                                                                                                                                                                                                               | Depth with Handle    | 28.25" (72 cm)        |
| Defrost Type Automatic Door Glass Cabinet Stainless Steel US Electrical Safety ETL Canadian Electrical Safety Sanitation ETL-S Amps 2.0 Voltage/Frequency 115 V AC/60 Hz Weight 299.0 lbs. (136 kg) Parts & Labor Warranty Compressor Warranty UPC 761101076294 Wine Cellar Number of Zones 2 Door Swing RHD Reversible Factory Reversible Shelf Type Wire Shelf Qty 13 Thermostat Type Digital Interior Light Yes Fan Type Interior and Exterior Refrigerant Type R600a Refrigerant Amount 1.76 oz. High Side PSI 320.0 Low Side PSI 320.0                                                                                                                                                                                                                                                                                                                                                                                                                                                                                                                                                                                                                                                                                                                                                                                                                                                                                                                                                                                                                                                                                                                                                                                                                                                                                                                                                                                                                                                                                                                                                                                    |                      | 48.75" (124 cm)       |
| Door Glass Cabinet Stainless Steel US Electrical Safety ETL Canadian Electrical Safety Sanitation ETL-S Amps 2.0 Voltage/Frequency 115 V AC/60 Hz Weight 299.0 lbs. (136 kg) Parts & Labor 1 Year Warranty Compressor 5 Years Warranty UPC 761101076294 Wine Cellar Number of Zones 2 Door Swing RHD Reversible Factory Reversible Shelf Type Wire Shelf Qty 13 Thermostat Type Digital Interior Light Yes Fan Type Interior and Exterior Refrigerant Type R600a Refrigerant Amount 1.76 oz. High Side PSI 320.0                                                                                                                                                                                                                                                                                                                                                                                                                                                                                                                                                                                                                                                                                                                                                                                                                                                                                                                                                                                                                                                                                                                                                                                                                                                                                                                                                                                                                                                                                                                                                                                                               | Bottles              | 163 bottles           |
| Cabinet Stainless Steel US Electrical Safety ETL Canadian Electrical Safety Sanitation ETL-S Amps 2.0 Voltage/Frequency 115 V AC/60 Hz Weight 299.0 lbs. (136 kg) Parts & Labor Year Warranty Compressor 5 Years Warranty UPC 761101076294 Wine Cellar Number of Zones 2 Door Swing RHD Reversible Factory Reversible Shelf Type Wire Shelf Qty 13 Thermostat Type Digital Interior Light Yes Fan Type Interior and Exterior Refrigerant Type R600a Refrigerant Amount 1.76 oz. High Side PSI 320.0 Low Side PSI 320.0                                                                                                                                                                                                                                                                                                                                                                                                                                                                                                                                                                                                                                                                                                                                                                                                                                                                                                                                                                                                                                                                                                                                                                                                                                                                                                                                                                                                                                                                                                                                                                                                         | Defrost Type         | Automatic             |
| US Electrical Safety  Canadian Electrical Safety  Sanitation  ETL-S  Amps  2.0  Voltage/Frequency  115 V AC/60 Hz  Weight  299.0 lbs. (136 kg)  Parts & Labor Warranty  Compressor Warranty  UPC  761101076294  Wine Cellar  Number of Zones  2  Door Swing  RHD  Reversible  Shelf Type  Shelf Qty  13  Thermostat Type  Interior Light  Fan Type  Refrigerant Amount  High Side PSI  320.0  Low Side PSI  Sanitation  ETL-S  ETL-C  ETL  ETL-C  ETL  ETL-C  ETL  ETL  ETL  ETL  ETL  ETL  ETL  ET          | Door                 | Glass                 |
| Canadian Electrical Safety  Sanitation ETL-S  Amps 2.0  Voltage/Frequency 115 V AC/60 Hz  Weight 299.0 lbs. (136 kg)  Parts & Labor Year Warranty  Compressor 5 Years  Warranty  UPC 761101076294  Wine Cellar  Number of Zones 2  Door Swing RHD  Reversible Factory Reversible  Shelf Type Wire  Shelf Qty 13  Thermostat Type Digital  Interior Light Yes  Fan Type Interior and Exterior  Refrigerant Type R600a  Refrigerant Amount 1.76 oz.  High Side PSI 320.0  Low Side PSI 320.0                                                                                                                                                                                                                                                                                                                                                                                                                                                                                                                                                                                                                                                                                                                                                                                                                                                                                                                                                                                                                                                                                                                                                                                                                                                                                                                                                                                                                                                                                                                                                                                                                                     | Cabinet              | Stainless Steel       |
| Safety           Sanitation         ETL-S           Amps         2.0           Voltage/Frequency         115 V AC/60 Hz           Weight         299.0 lbs. (136 kg)           Parts & Labor Warranty         1 Year           Compressor Warranty         5 Years           UPC         761101076294           Wine Cellar         Number of Zones           Number of Zones         2           Door Swing         RHD           Reversible         Factory Reversible           Shelf Type         Wire           Shelf Qty         13           Thermostat Type         Digital           Interior Light         Yes           Fan Type         Interior and Exterior           Refrigerant Type         R600a           Refrigerant Amount         1.76 oz.           High Side PSI         320.0           Low Side PSI         120.0                                                                                                                                                                                                                                                                                                                                                                                                                                                                                                                                                                                                                                                                                                                                                                                                                                                                                                                                                                                                                                                                                                                                                                                                                                                                                    | US Electrical Safety | ETL                   |
| Amps 2.0  Voltage/Frequency 115 V AC/60 Hz  Weight 299.0 lbs. (136 kg)  Parts & Labor 1 Year Warranty  Compressor Warranty  UPC 761101076294  Wine Cellar  Number of Zones 2  Door Swing RHD  Reversible Factory Reversible  Shelf Type Wire  Shelf Qty 13  Thermostat Type Digital  Interior Light Yes  Fan Type Interior and Exterior  Refrigerant Type R600a  Refrigerant Amount 1.76 oz.  High Side PSI 320.0  Low Side PSI 120.0                                                                                                                                                                                                                                                                                                                                                                                                                                                                                                                                                                                                                                                                                                                                                                                                                                                                                                                                                                                                                                                                                                                                                                                                                                                                                                                                                                                                                                                                                                                                                                                                                                                                                          |                      | ETL-C                 |
| Voltage/Frequency115 V AC/60 HzWeight299.0 lbs. (136 kg)Parts & Labor<br>Warranty1 YearCompressor<br>Warranty5 YearsUPC761101076294Wine CellarNumber of Zones2Door SwingRHDReversibleFactory ReversibleShelf TypeWireShelf Qty13Thermostat TypeDigitalInterior LightYesFan TypeInterior and ExteriorRefrigerant TypeR600aRefrigerant Amount1.76 oz.High Side PSI320.0Low Side PSI120.0                                                                                                                                                                                                                                                                                                                                                                                                                                                                                                                                                                                                                                                                                                                                                                                                                                                                                                                                                                                                                                                                                                                                                                                                                                                                                                                                                                                                                                                                                                                                                                                                                                                                                                                                         | Sanitation           | ETL-S                 |
| Weight 299.0 lbs. (136 kg) Parts & Labor 1 Year Warranty  Compressor Warranty  UPC 761101076294  Wine Cellar  Number of Zones 2  Door Swing RHD  Reversible Factory Reversible Shelf Type Wire Shelf Qty 13  Thermostat Type Digital Interior Light Yes Fan Type Interior and Exterior Refrigerant Type R600a  Refrigerant Amount 1.76 oz.  High Side PSI 320.0                                                                                                                                                                                                                                                                                                                                                                                                                                                                                                                                                                                                                                                                                                                                                                                                                                                                                                                                                                                                                                                                                                                                                                                                                                                                                                                                                                                                                                                                                                                                                                                                                                                                                                                                                                | Amps                 | 2.0                   |
| Parts & Labor Warranty  Compressor Warranty  UPC 761101076294  Wine Cellar  Number of Zones 2  Door Swing RHD  Reversible Factory Reversible Shelf Type Wire Shelf Qty 13  Thermostat Type Digital Interior Light Yes Fan Type Interior and Exterior Refrigerant Type R600a  Refrigerant Amount 1.76 oz.  High Side PSI 320.0  Low Side PSI 120.0                                                                                                                                                                                                                                                                                                                                                                                                                                                                                                                                                                                                                                                                                                                                                                                                                                                                                                                                                                                                                                                                                                                                                                                                                                                                                                                                                                                                                                                                                                                                                                                                                                                                                                                                                                              | Voltage/Frequency    | 115 V AC/60 Hz        |
| Warranty  Compressor Warranty  UPC 761101076294  Wine Cellar  Number of Zones 2  Door Swing RHD  Reversible Factory Reversible  Shelf Type Wire  Shelf Qty 13  Thermostat Type Digital  Interior Light Yes  Fan Type Interior and Exterior  Refrigerant Type R600a  Refrigerant Amount 1.76 oz.  High Side PSI 320.0  Low Side PSI 120.0                                                                                                                                                                                                                                                                                                                                                                                                                                                                                                                                                                                                                                                                                                                                                                                                                                                                                                                                                                                                                                                                                                                                                                                                                                                                                                                                                                                                                                                                                                                                                                                                                                                                                                                                                                                       | Weight               | 299.0 lbs. (136 kg)   |
| Warranty UPC 761101076294  Wine Cellar  Number of Zones 2  Door Swing RHD  Reversible Factory Reversible  Shelf Type Wire  Shelf Qty 13  Thermostat Type Digital  Interior Light Yes  Fan Type Interior and Exterior  Refrigerant Type R600a  Refrigerant Amount 1.76 oz.  High Side PSI 320.0                                                                                                                                                                                                                                                                                                                                                                                                                                                                                                                                                                                                                                                                                                                                                                                                                                                                                                                                                                                                                                                                                                                                                                                                                                                                                                                                                                                                                                                                                                                                                                                                                                                                                                                                                                                                                                 |                      | 1 Year                |
| Wine CellarNumber of Zones2Door SwingRHDReversibleFactory ReversibleShelf TypeWireShelf Qty13Thermostat TypeDigitalInterior LightYesFan TypeInterior and ExteriorRefrigerant TypeR600aRefrigerant Amount1.76 oz.High Side PSI320.0Low Side PSI120.0                                                                                                                                                                                                                                                                                                                                                                                                                                                                                                                                                                                                                                                                                                                                                                                                                                                                                                                                                                                                                                                                                                                                                                                                                                                                                                                                                                                                                                                                                                                                                                                                                                                                                                                                                                                                                                                                            |                      | 5 Years               |
| Number of Zones 2  Door Swing RHD  Reversible Factory Reversible  Shelf Type Wire  Shelf Qty 13  Thermostat Type Digital  Interior Light Yes  Fan Type Interior and Exterior  Refrigerant Type R600a  Refrigerant Amount 1.76 oz.  High Side PSI 320.0  Low Side PSI 120.0                                                                                                                                                                                                                                                                                                                                                                                                                                                                                                                                                                                                                                                                                                                                                                                                                                                                                                                                                                                                                                                                                                                                                                                                                                                                                                                                                                                                                                                                                                                                                                                                                                                                                                                                                                                                                                                     | UPC                  | 761101076294          |
| Door Swing RHD Reversible Factory Reversible Shelf Type Wire Shelf Qty 13 Thermostat Type Digital Interior Light Yes Fan Type Interior and Exterior Refrigerant Type R600a Refrigerant Amount 1.76 oz. High Side PSI 320.0 Low Side PSI 120.0                                                                                                                                                                                                                                                                                                                                                                                                                                                                                                                                                                                                                                                                                                                                                                                                                                                                                                                                                                                                                                                                                                                                                                                                                                                                                                                                                                                                                                                                                                                                                                                                                                                                                                                                                                                                                                                                                  | Wine Cellar          |                       |
| Reversible Factory Reversible Shelf Type Wire Shelf Qty 13 Thermostat Type Digital Interior Light Yes Fan Type Interior and Exterior Refrigerant Type R600a Refrigerant Amount 1.76 oz. High Side PSI 320.0 Low Side PSI 120.0                                                                                                                                                                                                                                                                                                                                                                                                                                                                                                                                                                                                                                                                                                                                                                                                                                                                                                                                                                                                                                                                                                                                                                                                                                                                                                                                                                                                                                                                                                                                                                                                                                                                                                                                                                                                                                                                                                 | Number of Zones      | 2                     |
| Shelf Type Wire Shelf Qty 13 Thermostat Type Digital Interior Light Yes Fan Type Interior and Exterior Refrigerant Type R600a Refrigerant Amount 1.76 oz. High Side PSI 320.0 Low Side PSI 120.0                                                                                                                                                                                                                                                                                                                                                                                                                                                                                                                                                                                                                                                                                                                                                                                                                                                                                                                                                                                                                                                                                                                                                                                                                                                                                                                                                                                                                                                                                                                                                                                                                                                                                                                                                                                                                                                                                                                               | Door Swing           | RHD                   |
| Shelf Qty 13 Thermostat Type Digital Interior Light Yes Fan Type Interior and Exterior Refrigerant Type R600a Refrigerant Amount 1.76 oz. High Side PSI 320.0 Low Side PSI 120.0                                                                                                                                                                                                                                                                                                                                                                                                                                                                                                                                                                                                                                                                                                                                                                                                                                                                                                                                                                                                                                                                                                                                                                                                                                                                                                                                                                                                                                                                                                                                                                                                                                                                                                                                                                                                                                                                                                                                               | Reversible           | Factory Reversible    |
| Thermostat Type Digital Interior Light Yes Fan Type Interior and Exterior Refrigerant Type R600a Refrigerant Amount 1.76 oz. High Side PSI 320.0 Low Side PSI 120.0                                                                                                                                                                                                                                                                                                                                                                                                                                                                                                                                                                                                                                                                                                                                                                                                                                                                                                                                                                                                                                                                                                                                                                                                                                                                                                                                                                                                                                                                                                                                                                                                                                                                                                                                                                                                                                                                                                                                                            | Shelf Type           | Wire                  |
| Interior Light Yes Fan Type Interior and Exterior Refrigerant Type R600a Refrigerant Amount 1.76 oz. High Side PSI 320.0 Low Side PSI 120.0                                                                                                                                                                                                                                                                                                                                                                                                                                                                                                                                                                                                                                                                                                                                                                                                                                                                                                                                                                                                                                                                                                                                                                                                                                                                                                                                                                                                                                                                                                                                                                                                                                                                                                                                                                                                                                                                                                                                                                                    | Shelf Qty            | 13                    |
| Fan Type Interior and Exterior Refrigerant Type R600a Refrigerant Amount 1.76 oz. High Side PSI 320.0 Low Side PSI 120.0                                                                                                                                                                                                                                                                                                                                                                                                                                                                                                                                                                                                                                                                                                                                                                                                                                                                                                                                                                                                                                                                                                                                                                                                                                                                                                                                                                                                                                                                                                                                                                                                                                                                                                                                                                                                                                                                                                                                                                                                       | Thermostat Type      | Digital               |
| Refrigerant Type R600a Refrigerant Amount 1.76 oz. High Side PSI 320.0 Low Side PSI 120.0                                                                                                                                                                                                                                                                                                                                                                                                                                                                                                                                                                                                                                                                                                                                                                                                                                                                                                                                                                                                                                                                                                                                                                                                                                                                                                                                                                                                                                                                                                                                                                                                                                                                                                                                                                                                                                                                                                                                                                                                                                      | Interior Light       | Yes                   |
| Refrigerant Amount 1.76 oz. High Side PSI 320.0 Low Side PSI 120.0                                                                                                                                                                                                                                                                                                                                                                                                                                                                                                                                                                                                                                                                                                                                                                                                                                                                                                                                                                                                                                                                                                                                                                                                                                                                                                                                                                                                                                                                                                                                                                                                                                                                                                                                                                                                                                                                                                                                                                                                                                                             | Fan Type             | Interior and Exterior |
| High Side PSI         320.0           Low Side PSI         120.0                                                                                                                                                                                                                                                                                                                                                                                                                                                                                                                                                                                                                                                                                                                                                                                                                                                                                                                                                                                                                                                                                                                                                                                                                                                                                                                                                                                                                                                                                                                                                                                                                                                                                                                                                                                                                                                                                                                                                                                                                                                               | Refrigerant Type     | R600a                 |
| Low Side PSI 120.0                                                                                                                                                                                                                                                                                                                                                                                                                                                                                                                                                                                                                                                                                                                                                                                                                                                                                                                                                                                                                                                                                                                                                                                                                                                                                                                                                                                                                                                                                                                                                                                                                                                                                                                                                                                                                                                                                                                                                                                                                                                                                                             | Refrigerant Amount   | 1.76 oz.              |
|                                                                                                                                                                                                                                                                                                                                                                                                                                                                                                                                                                                                                                                                                                                                                                                                                                                                                                                                                                                                                                                                                                                                                                                                                                                                                                                                                                                                                                                                                                                                                                                                                                                                                                                                                                                                                                                                                                                                                                                                                                                                                                                                | High Side PSI        | 320.0                 |
| Interior Height 1 31.0" (79 cm)                                                                                                                                                                                                                                                                                                                                                                                                                                                                                                                                                                                                                                                                                                                                                                                                                                                                                                                                                                                                                                                                                                                                                                                                                                                                                                                                                                                                                                                                                                                                                                                                                                                                                                                                                                                                                                                                                                                                                                                                                                                                                                | Low Side PSI         | 120.0                 |
| - ' '                                                                                                                                                                                                                                                                                                                                                                                                                                                                                                                                                                                                                                                                                                                                                                                                                                                                                                                                                                                                                                                                                                                                                                                                                                                                                                                                                                                                                                                                                                                                                                                                                                                                                                                                                                                                                                                                                                                                                                                                                                                                                                                          | Interior Height 1    | 31.0" (79 cm)         |

| 20.38" (52 cm)                                |
|-----------------------------------------------|
| 21.0" (53 cm)                                 |
| 2                                             |
| 41-54°F (upper zone);<br>54-65°F (lower zone) |
| 29.75" (76 cm)                                |
| 20.38" (52 cm)                                |
| 21.0" (53 cm)                                 |
| 34 dB                                         |
|                                               |