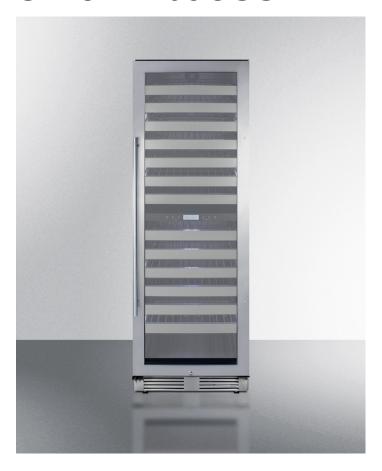

# SWCP2163CSS

69.5" x 23.63" x 26.5" (H x W x D)

Dual zone 163 bottle commercial wine cellar for built-in or freestanding use, with stainless steel cabinet, a glass door with seamless stainless steel trim, digital thermostat, fullextension shelving, and factory-installed lock

#### **Highlights:**

Commercially approved design for reliable operation and easy cleanability

Seamless stainless steel trimmed glass door and LED lighting throughout the interior create an elegant presentation

Full-extension shelving on ball-bearing glides to roll out smoothly for easy loading