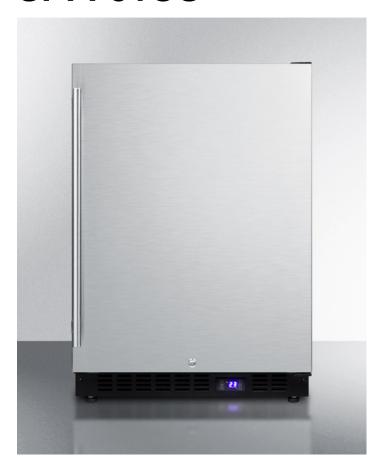

# SPFF510S

34" x 23.63" x 23.5" (H x W x D)

Frost-free outdoor all-freezer for built-in or freestanding use with black cabinet, stainless steel door, digital thermostat, LED lighting, and lock

#### **Highlights:**

Weatherproof construction for use in the outdoors

True frost-free operation saves you maintenance by preventing icy buildup

Flexible design allows built-in or freestanding use in 24" wide spaces

#### **Product Features:**

| Weatherproof design    | Designed and constructed for use in the outdoors                                                         |  |
|------------------------|----------------------------------------------------------------------------------------------------------|--|
| Frost-free operation   | No-frost convenience eliminates the need to manually defrost the unit                                    |  |
| Built-in capable       | Make the best use of space by installing your freezer under the counter and flush with other cabinets    |  |
| Digital thermostat     | Electronic controls offer easy and intuitive temperature management                                      |  |
| Recessed LED light     | Elegant and efficient interior lighting automatically illuminates when the door is opened                |  |
| Reversible door        | User reversible door swing for added placement flexibility                                               |  |
| Adjustable shelves     | Rearrange your freezer space to accommodate all shapes and sizes or remove shelves for a simple clean-up |  |
| Factory installed lock | Keyed lock for a secure interior                                                                         |  |
| Professional handle    | Attractive chrome handle adds a touch of modern style                                                    |  |