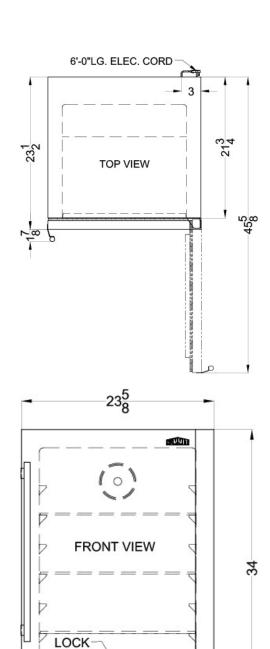

### **SPFF51OS Specifications:**

| Overview                                                                                                                                                                                                          |                                                                                                                         |
|-------------------------------------------------------------------------------------------------------------------------------------------------------------------------------------------------------------------|-------------------------------------------------------------------------------------------------------------------------|
| Height of Cabinet                                                                                                                                                                                                 | 34.0" (86 cm)                                                                                                           |
| Width                                                                                                                                                                                                             | 23.63" (60 cm)                                                                                                          |
| Depth                                                                                                                                                                                                             | 23.5" (60 cm)                                                                                                           |
| Depth with Handle                                                                                                                                                                                                 | 25.35" (64 cm)                                                                                                          |
| Depth with door at 90°                                                                                                                                                                                            | 45.63" (116 cm)                                                                                                         |
| Capacity                                                                                                                                                                                                          | 4.6 cu.ft. (130 L)                                                                                                      |
| Defrost Type                                                                                                                                                                                                      | Frost-Free                                                                                                              |
| Door                                                                                                                                                                                                              | Stainless Steel                                                                                                         |
| Cabinet                                                                                                                                                                                                           | Black                                                                                                                   |
| US Electrical Safety                                                                                                                                                                                              | ETL                                                                                                                     |
| Canadian Electrical<br>Safety                                                                                                                                                                                     | ETL-C                                                                                                                   |
| Sanitation                                                                                                                                                                                                        | ETL-S                                                                                                                   |
| Energy Usage/Year                                                                                                                                                                                                 | 390.0kWh/year                                                                                                           |
| Amps                                                                                                                                                                                                              | 0.9                                                                                                                     |
| Voltage/Frequency                                                                                                                                                                                                 | 115 V AC/60 Hz                                                                                                          |
| Weight                                                                                                                                                                                                            | 88.0 lbs. (40 kg)                                                                                                       |
| Parts & Labor Warranty                                                                                                                                                                                            | 1 Year                                                                                                                  |
| Compressor Warranty                                                                                                                                                                                               | 5 Years                                                                                                                 |
|                                                                                                                                                                                                                   |                                                                                                                         |
| UPC                                                                                                                                                                                                               | 761101038506                                                                                                            |
|                                                                                                                                                                                                                   | 761101038506                                                                                                            |
| UPC                                                                                                                                                                                                               | 761101038506<br>RHD                                                                                                     |
| UPC<br>Freezer                                                                                                                                                                                                    |                                                                                                                         |
| UPC Freezer Door Swing                                                                                                                                                                                            | RHD                                                                                                                     |
| UPC Freezer Door Swing Reversible                                                                                                                                                                                 | RHD<br>Yes                                                                                                              |
| UPC Freezer Door Swing Reversible Interior Height                                                                                                                                                                 | RHD<br>Yes<br>25.75" (65 cm)                                                                                            |
| UPC Freezer Door Swing Reversible Interior Height Interior Width                                                                                                                                                  | RHD<br>Yes<br>25.75" (65 cm)<br>19.0" (48 cm)                                                                           |
| UPC Freezer Door Swing Reversible Interior Height Interior Width Interior Depth Shelf Type Shelf Qty                                                                                                              | RHD Yes 25.75" (65 cm) 19.0" (48 cm) 17.25" (44 cm)                                                                     |
| UPC Freezer Door Swing Reversible Interior Height Interior Width Interior Depth Shelf Type                                                                                                                        | RHD Yes 25.75" (65 cm) 19.0" (48 cm) 17.25" (44 cm) Chrome                                                              |
| UPC Freezer Door Swing Reversible Interior Height Interior Width Interior Depth Shelf Type Shelf Qty                                                                                                              | RHD Yes 25.75" (65 cm) 19.0" (48 cm) 17.25" (44 cm) Chrome                                                              |
| UPC Freezer Door Swing Reversible Interior Height Interior Width Interior Depth Shelf Type Shelf Qty Adjustable Shelves                                                                                           | RHD Yes 25.75" (65 cm) 19.0" (48 cm) 17.25" (44 cm) Chrome 3 Yes                                                        |
| UPC Freezer Door Swing Reversible Interior Height Interior Width Interior Depth Shelf Type Shelf Qty Adjustable Shelves Thermostat Type                                                                           | RHD Yes 25.75" (65 cm) 19.0" (48 cm) 17.25" (44 cm) Chrome 3 Yes Digital                                                |
| UPC Freezer Door Swing Reversible Interior Height Interior Width Interior Depth Shelf Type Shelf Qty Adjustable Shelves Thermostat Type Interior Light                                                            | RHD Yes 25.75" (65 cm) 19.0" (48 cm) 17.25" (44 cm) Chrome 3 Yes Digital Yes Interior and                               |
| UPC Freezer Door Swing Reversible Interior Height Interior Width Interior Depth Shelf Type Shelf Qty Adjustable Shelves Thermostat Type Interior Light Fan Type                                                   | RHD Yes 25.75" (65 cm) 19.0" (48 cm) 17.25" (44 cm) Chrome 3 Yes Digital Yes Interior and Exterior                      |
| UPC Freezer Door Swing Reversible Interior Height Interior Width Interior Depth Shelf Type Shelf Qty Adjustable Shelves Thermostat Type Interior Light Fan Type Refrigerant Type                                  | RHD Yes 25.75" (65 cm) 19.0" (48 cm) 17.25" (44 cm) Chrome 3 Yes Digital Yes Interior and Exterior R600a                |
| UPC Freezer Door Swing Reversible Interior Height Interior Width Interior Depth Shelf Type Shelf Qty Adjustable Shelves Thermostat Type Interior Light Fan Type Refrigerant Type Refrigerant Amount               | RHD Yes 25.75" (65 cm) 19.0" (48 cm) 17.25" (44 cm) Chrome 3 Yes Digital Yes Interior and Exterior R600a 1.24 oz.       |
| UPC Freezer Door Swing Reversible Interior Height Interior Width Interior Depth Shelf Type Shelf Qty Adjustable Shelves Thermostat Type Interior Light Fan Type Refrigerant Type Refrigerant Amount High Side PSI | RHD Yes 25.75" (65 cm) 19.0" (48 cm) 17.25" (44 cm) Chrome 3 Yes Digital Yes Interior and Exterior R600a 1.24 oz. 270.0 |