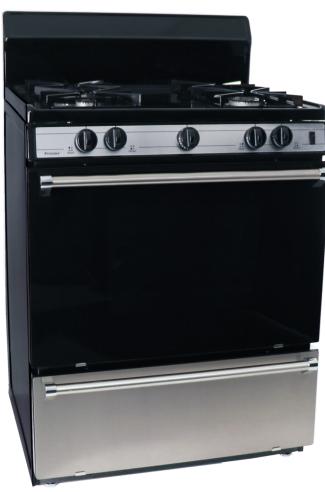

## 30 Inch Sealed Burner Electronic Spark

Model:

**SMK390BPG1** 

PEERLESS-PREMIER APPLIANCE CO.

119 S. 14th Street (PO BOX 387) • Belleville, IL 62220 (62222) (P) 800-858-5844 • (F) 618-235-1771 • www.premierrange.com