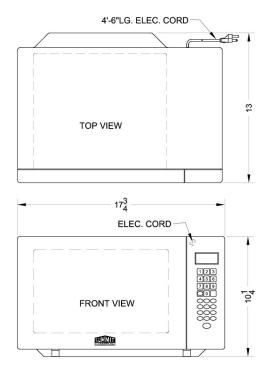

# **SM901WH**

10.25" x 17.75" x 13" (H x W x D)

Mid-sized microwave oven with a fully white finish; Replaces SM900WH

### **SM901WH Specifications:**

| Overview                       |                   |
|--------------------------------|-------------------|
| Nominal Width                  | 18.0" (46 cm)     |
| Nominal Depth                  | 13.0" (33 cm)     |
| Nominal Height                 | 11.0" (28 cm)     |
| Height of Cabinet              | 10.25" (26 cm)    |
| Width                          | 17.75" (45 cm)    |
| Depth                          | 13.0" (33 cm)     |
| Capacity                       | 0.7 cu.ft. (20 L) |
| Door                           | White             |
| Cabinet                        | White             |
| US Electrical Safety           | UL                |
| Canadian Electrical Safety     | ULC               |
| Voltage/Frequency              | 115 V AC/60 Hz    |
| Weight                         | 35.0 lbs. (16 kg) |
| Parts & Labor Warranty         | 90 Days           |
| UPC                            | 761101030678      |
| Microwave                      |                   |
| Туре                           | Countertop        |
| Wattage                        | 700.0             |
| Controls                       | Digital           |
| Digital Display                | Yes               |
| Turntable                      | Yes               |
| Specialized Cooking<br>Buttons | Yes               |