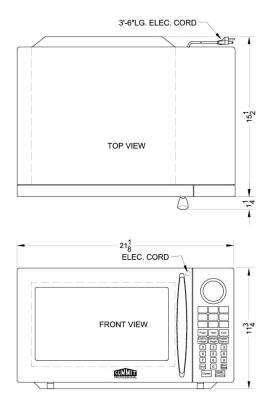

### **SM1102WH Specifications:**

| Overview                       |                   |
|--------------------------------|-------------------|
| Height of Cabinet              | 11.75" (30 cm)    |
| Width                          | 21.13" (54 cm)    |
| Depth                          | 15.5" (39 cm)     |
| Capacity                       | 1.0 cu.ft. (28 L) |
| Door                           | Black             |
| Cabinet                        | White             |
| US Electrical Safety           | UL                |
| Canadian Electrical Safety     | ULC               |
| Voltage/Frequency              | 115 V AC/60 Hz    |
| Weight                         | 35.0 lbs. (16 kg) |
| Parts & Labor Warranty         | 90 Days           |
| UPC                            | 761101000848      |
| Microwave                      |                   |
| Туре                           | Countertop        |
| Wattage                        | 1000.0            |
| Controls                       | Digital           |
| Digital Display                | Yes               |
| Turntable                      | Yes               |
| Specialized Cooking<br>Buttons | Yes               |