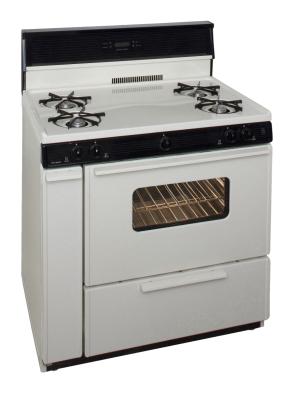

## 36 Inch Electronic Spark Gas Range

Model: SLK240TP - Biscuit

## **Benefits & Features**

- Electronic Ignition Range with Hot-Surface Oven Ignition
- Four Cooktop Burners (9,100 BTU High Efficiency)
- Lifetime Warranty On Top Burners
- 10 Inch Tempered Black Glass Backguard with Electronic Clock/Timer
- Lift Up Top
- 17,000 BTU Oven Burner For Natural or L.P. Gas
- Windowed Oven Door with Interior Oven Light
- Easy Access, Roll Out Drop Door Broiler With Smokeless (Porcelain) Two Piece Pan and Tray
- Two Heavy-Duty Oven Racks With Four Adjustable Positions
- Fully Insulated Oven
- CSA Design Certified
- 36" W, 46" H, 26" D
- Shipping Weight 190 Pounds
- Leg Levelers
- Anti-Tip Bracket
- Crafted With Pride and MADE IN AMERICA