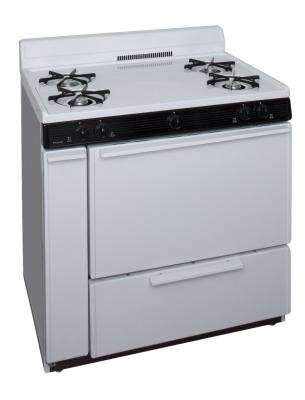

## 36 Inch Electronic Spark Gas Range

Model:

**SLK100WP - White** 

## **Benefits & Features**

- Electronic Ignition Range with Hot-Surface Oven Ignition
- Four Cooktop Burners (9,100 BTU High Efficiency)
- Lifetime Warranty On Top Burners
- 4 Inch Porcelain Backguard
- Lift Up Top
- 17,000 BTU Oven Burner For Natural or L.P. Gas
- Easy Access, Roll Out Drop Door Broiler With Smokeless (Porcelain) Two Piece Pan and Tray
- Two Heavy-Duty Oven Racks With Four Adjustable Positions
- Fully Insulated Oven
- CSA Design Certified
- 36" W, 40" H, 26" D
- Shipping Weight 190 Pounds
- Leg Levelers
- Anti-Tip Bracket
  - Crafted With Pride and MADE IN AMERICA
- ADA Compliant