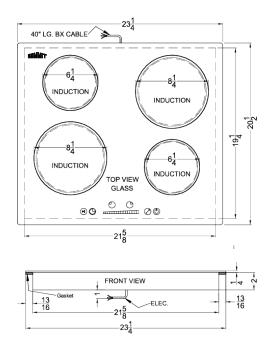

#### 2" x 23.25" x 20.5" (H x W x D)

7000W 208-240V 24" wide 4-zone built-in induction cooktop in white glass with touch controls

### **Product Features:**

| Induction heating                                                           | Electromagnetic heating technology where heat is generated inside your cookware, ensuring a more efficient process with less energy waste, faster heating, and a safer cooking experience |  |
|-----------------------------------------------------------------------------|-------------------------------------------------------------------------------------------------------------------------------------------------------------------------------------------|--|
| 7000W operation                                                             | Powerful elements with fast heating to meet most stovetop cooking needs                                                                                                                   |  |
| EuroKera glass surface                                                      | Easy cleanup and elegant style on a smooth ceramic glass surface in clean white finish                                                                                                    |  |
| 2 large elements                                                            | 8 1/4" elements in the front left and rear right operate at 2000W for fast, powerful heating                                                                                              |  |
| 2 standard elements                                                         | 6 1/4" front right and rear left elements operate at 1500W to cover most general cooking needs                                                                                            |  |
| Smart burner layout                                                         | Largest elements are located diagonally, with maximum spacing to allow large cooking vessels in use simultaneously                                                                        |  |
| Timer function                                                              | Allows you to program either burner to heat at a specified level for up to 99 minutes and either turn off when finished or display a countdown with an audible alert when the time is up  |  |
| Safety cut-off                                                              | If the cooktop on/off switch is touched but no power level is selected within one minute, the cooktop automatically turns off                                                             |  |
| Child lock                                                                  | Safety feature lets you lock the cooktop to prevent unsupervised heating                                                                                                                  |  |
| SUMMIT APPLIANCE DIVISION, FELIX<br>770 Garrison Avenue Bronx, NY 10474 USA | STORCH, INC.   ISO 9001:2015 Certified<br>TEL 718-893-3900 FAX 844-478-8799 info@summitappliance.com www.summitappliance.com                                                              |  |

### SINC4B242W Specifications:

| Overview                   |                   |  |
|----------------------------|-------------------|--|
| Height of Cabinet          | 2.0" (5 cm)       |  |
| Width                      | 23.25" (59 cm)    |  |
| Depth                      | 20.5" (52 cm)     |  |
| Cabinet                    | White             |  |
| US Electrical Safety       | ETL               |  |
| Canadian Electrical Safety | ETL-C             |  |
| Amps                       | 30.0              |  |
| Voltage/Frequency          | 240 V AC/60 Hz    |  |
| Weight                     | 25.0 lbs. (11 kg) |  |
| Parts & Labor Warranty     | 1 Year            |  |
| UPC                        | 761101077604      |  |
| Induction Cooktop          |                   |  |
| Application                | Built-in          |  |
| Heating Type               | Induction         |  |
| Surface                    | Glass             |  |
| Number of Elements         | 4                 |  |
| Controls                   | Digital           |  |
| Cooking Timer              | Yes               |  |
| Countertop Cutout Width    | 21.88" (56 cm)    |  |
| Countertop Cutout Depth    | 19.63" (50 cm)    |  |
| Power Source               | 208-240V          |  |
| Element #1 Size            | 8.25              |  |
| Element #1 Wattage         | 2000.0            |  |
| Element #2 Size            | 6.25              |  |
| Element #2 Wattage         | 1500.0            |  |
| Element #3 Size            | 8.25              |  |
| Element #3 Wattage         | 2000.0            |  |
| Element #4 Size            | 6.25              |  |
| Element #4 Wattage         | 1500.0            |  |
| Power Cord Included        | No                |  |
|                            |                   |  |