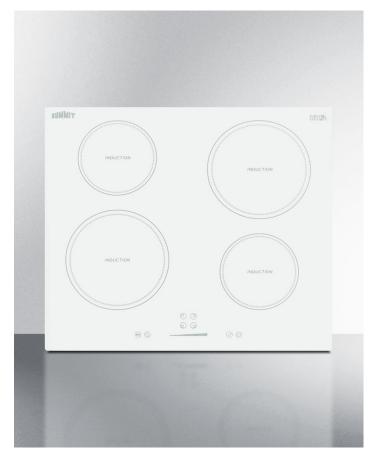

#### 2" x 23.25" x 20.5" (H x W x D)

7000W 208-240V 24" wide 4-zone built-in induction cooktop in white glass with touch controls

#### **Highlights:**

Advanced safety features include automatic shutoff, overflow protection, child lock, and residual heat indicator light

Instantly heats to cook in half the time of standard gas and electric elements

Smooth EuroKera surface made of durable, low maintenance white glass

### **Product Features:**

| Induction heating                                                           | Electromagnetic heating technology where heat is generated inside your cookware, ensuring a more efficient process with less energy waste, faster heating, and a safer cooking experience |  |
|-----------------------------------------------------------------------------|-------------------------------------------------------------------------------------------------------------------------------------------------------------------------------------------|--|
| 7000W operation                                                             | Powerful elements with fast heating to meet most stovetop cooking needs                                                                                                                   |  |
| EuroKera glass surface                                                      | Easy cleanup and elegant style on a smooth ceramic glass surface in clean white finish                                                                                                    |  |
| 2 large elements                                                            | 8 1/4" elements in the front left and rear right operate at 2000W for fast, powerful heating                                                                                              |  |
| 2 standard elements                                                         | 6 1/4" front right and rear left elements operate at 1500W to cover most general cooking needs                                                                                            |  |
| Smart burner layout                                                         | Largest elements are located diagonally, with maximum spacing to allow large cooking vessels in use simultaneously                                                                        |  |
| Timer function                                                              | Allows you to program either burner to heat at a specified level for up to 99 minutes and either turn off when finished or display a countdown with an audible alert when the time is up  |  |
| Safety cut-off                                                              | If the cooktop on/off switch is touched but no power level is selected within one minute, the cooktop automatically turns off                                                             |  |
| Child lock                                                                  | Safety feature lets you lock the cooktop to prevent unsupervised heating                                                                                                                  |  |
| SUMMIT APPLIANCE DIVISION, FELIX<br>770 Garrison Avenue Bronx, NY 10474 USA | STORCH, INC.   ISO 9001:2015 Certified<br>TEL 718-893-3900 FAX 844-478-8799 info@summitappliance.com www.summitappliance.com                                                              |  |