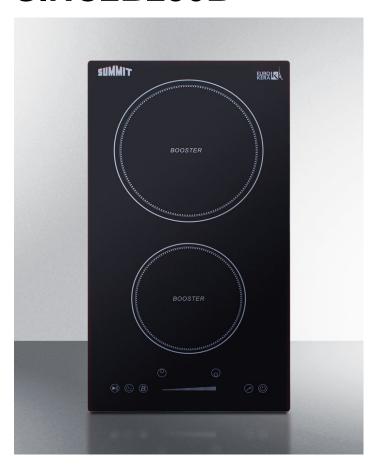

# SINC2B230B

1.88" x 11.38" x 20.5" (H x W x D)

3600W 208-240V 12" wide 2-zone built-in induction cooktop in black glass with touch controls and power boost

### **Highlights:**

3600W of cooking power with boost functions for both elements

Advanced safety features include automatic shutoff, overflow protection, child lock, and residual heat indicator

Smooth EuroKera surface made of durable, low maintenance black glass

#### **Product Features:**

| Induction heating      | Electromagnetic heating technology where heat is generated inside your cookware, ensuring a more efficient process with less energy waste, faster heating, and a safer cooking experience |  |
|------------------------|-------------------------------------------------------------------------------------------------------------------------------------------------------------------------------------------|--|
| 3600W operation        | Powerful elements with fast heating to meet most stovetop cooking needs                                                                                                                   |  |
| EuroKera glass surface | Easy cleanup and elegant style on a smooth ceramic glass surface in a jet black finish                                                                                                    |  |
| Large rear element     | 8 1/4" element operates at 2000W (with a 2600W capacity at the boost setting) for fast, powerful heating                                                                                  |  |
| Standard front element | 6 1/4" front element operates at 1500W (or 2000W using boost) to cover most general cooking needs                                                                                         |  |
| Boost function         | Both cooking zones include a "boost" function that lets them operate at a higher setting for up to 5 minutes, ideal for reducing cook time when boiling water                             |  |
| Timer function         | Allows you to program either burner to heat at a specified level for up to 99 minutes and either turn off when finished or display a countdown with an audible alert when the time is up  |  |
| Safety cut-off         | If the cooktop on/off switch is touched but no power level is selected within one minute, the cooktop automatically turns off                                                             |  |