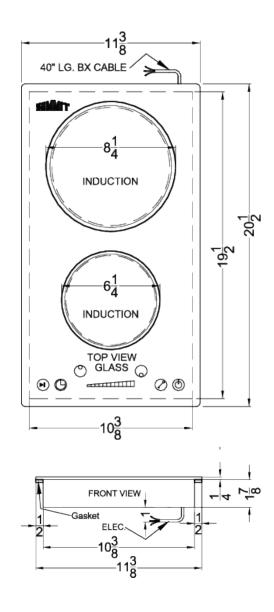

# SINC2B230B

1.88" x 11.38" x 20.5" (H x W x D)

3600W 208-240V 12" wide 2-zone built-in induction cooktop in black glass with touch controls and power boost

### SINC2B230B Specifications:

| Height of Cabinet 1.88" (5 cm) Width 11.38" (29 cm) Depth 20.5" (52 cm) Cabinet Black US Electrical Safety ETL Canadian Electrical Safety ETL-C Amps 15.0 Voltage/Frequency 240 V AC/60 Hz Weight 14.0 lbs. (6 kg) Parts & Labor Warranty 1 Year UPC 761101083520 Induction Cooktop Application Built-in Heating Type Induction Surface Glass Number of Elements 2 Controls Digital Cooking Timer Yes Countertop Cutout Width 10.63" (27 cm) Countertop Cutout Depth 19.63" (50 cm) Power Source 208-240V Element #1 Size 6.25 | Overview                   |                  |  |
|--------------------------------------------------------------------------------------------------------------------------------------------------------------------------------------------------------------------------------------------------------------------------------------------------------------------------------------------------------------------------------------------------------------------------------------------------------------------------------------------------------------------------------|----------------------------|------------------|--|
| Depth 20.5" (52 cm) Cabinet Black US Electrical Safety ETL Canadian Electrical Safety ETL-C Amps 15.0 Voltage/Frequency 240 V AC/60 Hz Weight 14.0 lbs. (6 kg) Parts & Labor Warranty 1 Year UPC 761101083520 Induction Cooktop Application Built-in Heating Type Induction Surface Glass Number of Elements 2 Controls Digital Cooking Timer Yes Countertop Cutout Width 10.63" (27 cm) Power Source 208-240V                                                                                                                 | Height of Cabinet          | 1.88" (5 cm)     |  |
| Cabinet Black US Electrical Safety ETL Canadian Electrical Safety ETL-C Amps 15.0 Voltage/Frequency 240 V AC/60 Hz Weight 14.0 lbs. (6 kg) Parts & Labor Warranty 1 Year UPC 761101083520 Induction Cooktop Application Built-in Heating Type Induction Surface Glass Number of Elements 2 Controls Digital Cooking Timer Yes Countertop Cutout Width 10.63" (27 cm) Countertop Cutout Depth 19.63" (50 cm) Power Source 208-240V                                                                                              | Width                      | 11.38" (29 cm)   |  |
| US Electrical Safety ETL  Canadian Electrical Safety ETL-C  Amps 15.0  Voltage/Frequency 240 V AC/60 Hz  Weight 14.0 lbs. (6 kg)  Parts & Labor Warranty 1 Year  UPC 761101083520  Induction Cooktop  Application Built-in  Heating Type Induction  Surface Glass  Number of Elements 2  Controls Digital  Cooking Timer Yes  Countertop Cutout Width 10.63" (27 cm)  Countertop Cutout Depth 19.63" (50 cm)  Power Source 208-240V                                                                                            | Depth                      | 20.5" (52 cm)    |  |
| Canadian Electrical Safety  Amps 15.0  Voltage/Frequency 240 V AC/60 Hz  Weight 14.0 lbs. (6 kg)  Parts & Labor Warranty 1 Year  UPC 761101083520  Induction Cooktop  Application Built-in Heating Type Induction Surface Glass Number of Elements 2  Controls Digital Cooking Timer Yes  Countertop Cutout Width 10.63" (27 cm)  Countertop Cutout Depth Power Source 208-240V                                                                                                                                                | Cabinet                    | Black            |  |
| Amps 15.0  Voltage/Frequency 240 V AC/60 Hz  Weight 14.0 lbs. (6 kg)  Parts & Labor Warranty 1 Year  UPC 761101083520  Induction Cooktop  Application Built-in  Heating Type Induction  Surface Glass  Number of Elements 2  Controls Digital  Cooking Timer Yes  Countertop Cutout Width 10.63" (27 cm)  Countertop Cutout Depth 19.63" (50 cm)  Power Source 208-240V                                                                                                                                                        | US Electrical Safety       | ETL              |  |
| Voltage/Frequency 240 V AC/60 Hz Weight 14.0 lbs. (6 kg) Parts & Labor Warranty 1 Year UPC 761101083520 Induction Cooktop  Application Built-in Heating Type Induction Surface Glass Number of Elements 2 Controls Digital Cooking Timer Yes Countertop Cutout Width 10.63" (27 cm) Countertop Cutout Depth 19.63" (50 cm) Power Source 208-240V                                                                                                                                                                               | Canadian Electrical Safety | ETL-C            |  |
| Weight 14.0 lbs. (6 kg) Parts & Labor Warranty 1 Year UPC 761101083520 Induction Cooktop  Application Built-in Heating Type Induction Surface Glass Number of Elements 2 Controls Digital Cooking Timer Yes Countertop Cutout Width 10.63" (27 cm) Countertop Cutout Depth 19.63" (50 cm) Power Source 208-240V                                                                                                                                                                                                                | Amps                       | 15.0             |  |
| Parts & Labor Warranty UPC 761101083520  Induction Cooktop  Application Built-in Heating Type Induction Surface Glass Number of Elements 2 Controls Digital Cooking Timer Yes Countertop Cutout Width 10.63" (27 cm) Countertop Cutout Depth 19.63" (50 cm) Power Source 208-240V                                                                                                                                                                                                                                              | Voltage/Frequency          | 240 V AC/60 Hz   |  |
| UPC 761101083520  Induction Cooktop  Application Built-in  Heating Type Induction  Surface Glass  Number of Elements 2  Controls Digital  Cooking Timer Yes  Countertop Cutout Width 10.63" (27 cm)  Countertop Cutout Depth 19.63" (50 cm)  Power Source 208-240V                                                                                                                                                                                                                                                             | Weight                     | 14.0 lbs. (6 kg) |  |
| Induction Cooktop  Application Built-in  Heating Type Induction  Surface Glass  Number of Elements 2  Controls Digital  Cooking Timer Yes  Countertop Cutout Width 10.63" (27 cm)  Countertop Cutout Depth 19.63" (50 cm)  Power Source 208-240V                                                                                                                                                                                                                                                                               | Parts & Labor Warranty     | 1 Year           |  |
| Application Built-in Heating Type Induction Surface Glass Number of Elements 2 Controls Digital Cooking Timer Yes Countertop Cutout Width 10.63" (27 cm) Countertop Cutout Depth 19.63" (50 cm) Power Source 208-240V                                                                                                                                                                                                                                                                                                          | UPC                        | 761101083520     |  |
| Heating Type Induction  Surface Glass  Number of Elements 2  Controls Digital  Cooking Timer Yes  Countertop Cutout Width 10.63" (27 cm)  Countertop Cutout Depth 19.63" (50 cm)  Power Source 208-240V                                                                                                                                                                                                                                                                                                                        | Induction Cooktop          |                  |  |
| Surface Glass  Number of Elements 2  Controls Digital  Cooking Timer Yes  Countertop Cutout Width 10.63" (27 cm)  Countertop Cutout Depth 19.63" (50 cm)  Power Source 208-240V                                                                                                                                                                                                                                                                                                                                                | Application                | Built-in         |  |
| Number of Elements 2  Controls Digital  Cooking Timer Yes  Countertop Cutout Width 10.63" (27 cm)  Countertop Cutout Depth 19.63" (50 cm)  Power Source 208-240V                                                                                                                                                                                                                                                                                                                                                               | Heating Type               | Induction        |  |
| Controls Digital  Cooking Timer Yes  Countertop Cutout Width 10.63" (27 cm)  Countertop Cutout Depth 19.63" (50 cm)  Power Source 208-240V                                                                                                                                                                                                                                                                                                                                                                                     | Surface                    | Glass            |  |
| Cooking Timer  Yes  Countertop Cutout Width  Countertop Cutout Depth  Power Source  Yes  10.63" (27 cm)  19.63" (50 cm)  208-240V                                                                                                                                                                                                                                                                                                                                                                                              | Number of Elements         | 2                |  |
| Countertop Cutout Width 10.63" (27 cm)  Countertop Cutout Depth 19.63" (50 cm)  Power Source 208-240V                                                                                                                                                                                                                                                                                                                                                                                                                          | Controls                   | Digital          |  |
| Countertop Cutout Depth 19.63" (50 cm) Power Source 208-240V                                                                                                                                                                                                                                                                                                                                                                                                                                                                   | Cooking Timer              | Yes              |  |
| Power Source 208-240V                                                                                                                                                                                                                                                                                                                                                                                                                                                                                                          | Countertop Cutout Width    | 10.63" (27 cm)   |  |
|                                                                                                                                                                                                                                                                                                                                                                                                                                                                                                                                | Countertop Cutout Depth    | 19.63" (50 cm)   |  |
| Element #1 Size 6.25                                                                                                                                                                                                                                                                                                                                                                                                                                                                                                           | Power Source               | 208-240V         |  |
|                                                                                                                                                                                                                                                                                                                                                                                                                                                                                                                                | Element #1 Size            | 6.25             |  |
| Element #1 Wattage 1500.0                                                                                                                                                                                                                                                                                                                                                                                                                                                                                                      | Element #1 Wattage         | 1500.0           |  |
| Element #2 Size 8.25                                                                                                                                                                                                                                                                                                                                                                                                                                                                                                           | Element #2 Size            | 8.25             |  |
| Element #2 Wattage 2000.0                                                                                                                                                                                                                                                                                                                                                                                                                                                                                                      | Element #2 Wattage         | 2000.0           |  |
| Power Cord Included No                                                                                                                                                                                                                                                                                                                                                                                                                                                                                                         | Power Cord Included        | No               |  |