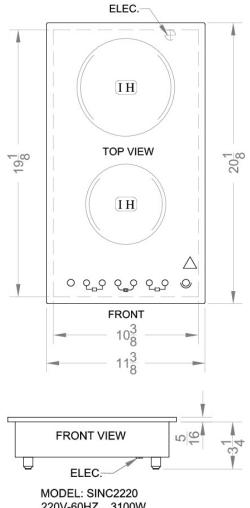

# **SINC2220**

3.25" x 11.38" x 20.13" (H x W x D)

Built-in induction cooktop with two zones, 3100 Watts, 220 Volts, and Black Ceran™ smooth-top finish

### **SINC2220 Specifications:**

| Overview                 |                  |  |
|--------------------------|------------------|--|
| Height of Cabinet        | 3.25" (8 cm)     |  |
| Width                    | 11.38" (29 cm)   |  |
| Depth                    | 20.13" (51 cm)   |  |
| Cabinet                  | Black            |  |
| US Electrical Safety     | ETL              |  |
| Amps                     | 15.0             |  |
| Voltage/Frequency        | 230 V AC/60 Hz   |  |
| Weight                   | 20.0 lbs. (9 kg) |  |
| Parts & Labor Warranty   | 1 Year           |  |
| UPC                      | 761101021126     |  |
| Induction Cooktop        |                  |  |
| Application              | Built-in         |  |
| Heating Type             | Induction        |  |
| Surface                  | Glass            |  |
| Number of Elements       | 2                |  |
| Controls                 | Digital          |  |
| Countertop Cutout Height | 3.0" (8 cm)      |  |
| Countertop Cutout Width  | 10.63" (27 cm)   |  |
| Countertop Cutout Depth  | 19.38" (49 cm)   |  |
| Power Source             | 220V             |  |
| Element #1 Size          | 6.5              |  |
| Element #1 Wattage       | 1300.0           |  |
| Element #2 Size          | 7.0              |  |
| Element #2 Wattage       | 1800.0           |  |
| Power Cord Included      | Yes              |  |
|                          |                  |  |