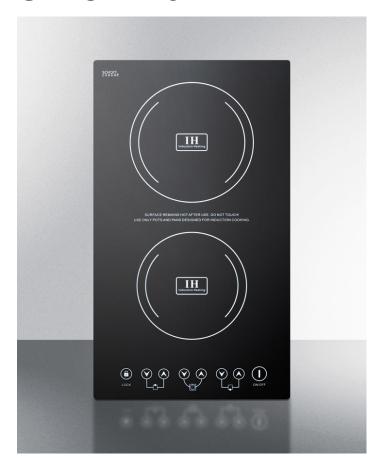

# **SINC2220**

3.25" x 11.38" x 20.13" (H x W x D)

Built-in induction cooktop with two zones, 3100 Watts, 220 Volts, and Black Ceran™ smooth-top finish

#### **Highlights:**

Instantly heats to cook in half the time of standard gas and electric ranges

Smooth Schott Ceran surface made of durable, low maintenance black glass

Complimentary 7-piece cookware set included

#### **Product Features:**

| Schott Ceran surface      | Smooth surface made of durable and elegant black glass                                                       |  |
|---------------------------|--------------------------------------------------------------------------------------------------------------|--|
| Beveled edges             | Smooth, slightly rounded edges protect you from minor injuries associated with sharp corners                 |  |
| 7-piece cookware set      | Each purchase includes a complimentary set of induction cookware complete with glass lids (PFAS-free design) |  |
| Electromagnetic heat      | Heat is produced inside your pan for even cooking with 90% energy efficiency                                 |  |
| Energy efficient          | 84% of the heat created goes directly towards heating cookware contents                                      |  |
| Cool surface              | Most heat is sent directly to cookware, keeping the surface fairly cool to touch                             |  |
| Automatic pan recognition | Interior coil turns off after 30 seconds if there is no induction cookware on top                            |  |
| Lock function             | Allows you to set a heat level and lock it in place to protect it from accidental temperature adjustments    |  |
| 8 power levels            | Get precise control of heating temperature with adjustable touch controls                                    |  |