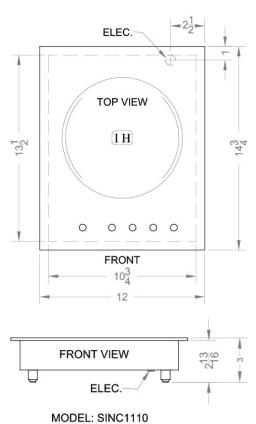

# **SINC1110**

3.25" x 12" x 14.75" (H x W x D)

Built-in induction cooktop with single zone, 1800 Watts, 120 Volts, and Black Ceran™ smooth-top finish

### **SINC1110 Specifications:**

| Overview                 |                  |  |
|--------------------------|------------------|--|
| Height of Cabinet        | 3.25" (8 cm)     |  |
| Width                    | 12.0" (30 cm)    |  |
| Depth                    | 14.75" (37 cm)   |  |
| Cabinet                  | Black            |  |
| US Electrical Safety     | ETL              |  |
| Amps                     | 20.0             |  |
| Voltage/Frequency        | 115 V AC/60 Hz   |  |
| Weight                   | 10.0 lbs. (5 kg) |  |
| Parts & Labor Warranty   | 1 Year           |  |
| UPC                      | 761101021119     |  |
| Induction Cooktop        |                  |  |
| Application              | Built-in         |  |
| Heating Type             | Induction        |  |
| Surface                  | Glass            |  |
| Number of Elements       | 1                |  |
| Controls                 | Digital          |  |
| Cooking Timer            | Yes              |  |
| Countertop Cutout Height | 2.81" (7 cm)     |  |
| Countertop Cutout Width  | 11.0" (28 cm)    |  |
| Countertop Cutout Depth  | 13.75" (35 cm)   |  |
| Element #1 Wattage       | 1800.0           |  |
| Power Cord Included      | Yes              |  |