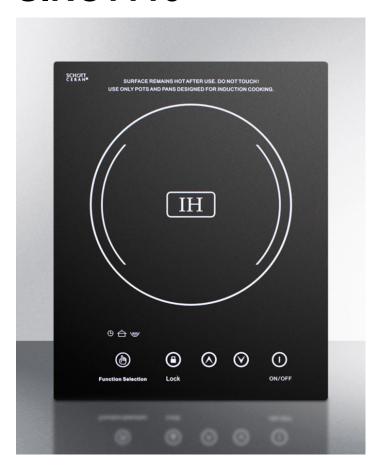

# **SINC1110**

3.25" x 12" x 14.75" (H x W x D)

Built-in induction cooktop with single zone, 1800 Watts, 120 Volts, and Black Ceran™ smooth-top finish

#### **Highlights:**

Instantly heats to cook in half the time of standard gas and electric ranges

Smooth Schott Ceran surface made of durable, low maintenance black glass

Complimentary 7-piece cookware set included

#### **Product Features:**

| ADA compliant design      | Upfront controls and easy-to-operate knobs offer easier accessibility                                        |  |
|---------------------------|--------------------------------------------------------------------------------------------------------------|--|
| Schott Ceran surface      | Smooth surface made of durable and elegant black glass                                                       |  |
| Beveled edge              | Smooth, slightly rounded edges protect you from minor injuries associated with sharp corners                 |  |
| 7-piece cookware set      | Each purchase includes a complimentary set of induction cookware complete with glass lids (PFAS-free design) |  |
| Electromagnetic heat      | Heat is produced inside your cookware for even cooking                                                       |  |
| Energy efficient          | 84% of the heat created goes directly towards heating cookware contents                                      |  |
| Cool surface              | Most heat is sent directly to cookware, keeping the surface fairly cool to touch                             |  |
| Automatic pan recognition | Interior coil turns off after 30 seconds if there is no induction cookware on top                            |  |
| 8 power levels            | Get precise control of heating temperature with adjustable touch controls                                    |  |