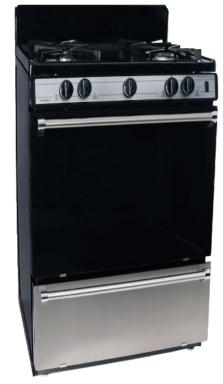

## 20 Inch Sealed Burner Electronic Spark Gas Range Stainless Steel

Model: SHK300BPG1

**Built to Order** 

## **Benefits & Features**

- Electronic Ignition Gas Range with Hot-Surface Oven Ignition
- Four Sealed 9,100 BTU Burners
- ADA Compliant
- Porcelain Coated Steel Grates
- Lifetime Warranty On Top Burners
- 4 Inch Porcelain Coated Backguard
- Windowed Oven Door with Interior Oven Light
- Crafted With Pride and MADE IN AMERICA

- 17,000 BTU Oven Burner For Natural or L.P. Gas
- Easy Access, Roll Out Drop Door Broiler With Smokeless (Porcelain) Two Piece Pan and Tray
- Two Heavy-Duty Oven Racks With Four Adjustable Positions
- Fully Insulated Oven
- CSA Design Certified
- 20.125" W, 40" H, 24.5" D
- Shipping Weight 129 Pounds
- Leg Levelers
- Anti-Tip Bracket