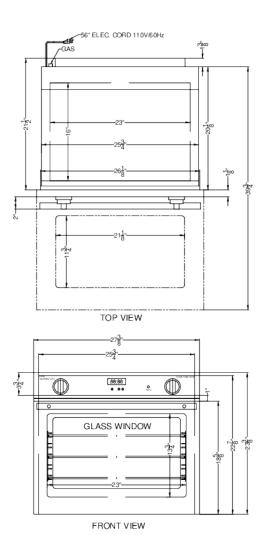

# SGWOGD27

23.38" x 27.38" x 22.63" (H x W x D)

27" wide stainless steel gas wall oven made in Italy with LP conversion kit included

### **SGWOGD27 Specifications:**

| Overview                                                                                                                                                                |                                                                                             |
|-------------------------------------------------------------------------------------------------------------------------------------------------------------------------|---------------------------------------------------------------------------------------------|
| Height of Cabinet                                                                                                                                                       | 23.38" (59 cm)                                                                              |
| Width                                                                                                                                                                   | 27.38" (70 cm)                                                                              |
| Depth                                                                                                                                                                   | 22.63" (57 cm)                                                                              |
| Depth with Handle                                                                                                                                                       | 24.63" (63 cm)                                                                              |
| Depth with door at 90°                                                                                                                                                  | 39.75" (101 cm)                                                                             |
| Capacity                                                                                                                                                                | 3.0 cu.ft. (85 L)                                                                           |
| Door                                                                                                                                                                    | Stainless Steel                                                                             |
| Cabinet                                                                                                                                                                 | Stainless Steel                                                                             |
| US Electrical Safety                                                                                                                                                    | ETL                                                                                         |
| Canadian Electrical<br>Safety                                                                                                                                           | ETL-C                                                                                       |
| Amps                                                                                                                                                                    | 15.0                                                                                        |
| Voltage/Frequency                                                                                                                                                       | 115 V AC/60 Hz                                                                              |
| Weight                                                                                                                                                                  | 144.0 lbs. (65 kg)                                                                          |
| Parts & Labor Warranty                                                                                                                                                  | 1 Year                                                                                      |
| UPC                                                                                                                                                                     | 761101077529                                                                                |
|                                                                                                                                                                         |                                                                                             |
| Gas Walloven                                                                                                                                                            |                                                                                             |
| Gas Walloven Ignition                                                                                                                                                   | Spark                                                                                       |
|                                                                                                                                                                         | Spark<br>Yes                                                                                |
| Ignition                                                                                                                                                                | <u>·</u>                                                                                    |
| Ignition  LP Convertible                                                                                                                                                | Yes                                                                                         |
| Ignition  LP Convertible  Oven Capacity                                                                                                                                 | Yes 3.0                                                                                     |
| Ignition  LP Convertible  Oven Capacity  Controls                                                                                                                       | Yes<br>3.0<br>Dial                                                                          |
| Ignition  LP Convertible  Oven Capacity  Controls  Oven Light                                                                                                           | Yes 3.0 Dial Yes                                                                            |
| Ignition  LP Convertible  Oven Capacity  Controls  Oven Light  Cooking Timer                                                                                            | Yes 3.0 Dial Yes Yes                                                                        |
| Ignition  LP Convertible  Oven Capacity  Controls  Oven Light  Cooking Timer  Cleaning Type                                                                             | Yes 3.0 Dial Yes Yes Manual                                                                 |
| Ignition  LP Convertible  Oven Capacity  Controls  Oven Light  Cooking Timer  Cleaning Type  Oven Rack Qty                                                              | Yes 3.0 Dial Yes Yes Manual 3                                                               |
| Ignition  LP Convertible  Oven Capacity  Controls  Oven Light  Cooking Timer  Cleaning Type  Oven Rack Qty  Oven Window                                                 | Yes 3.0 Dial Yes Yes Manual 3 Yes                                                           |
| Ignition  LP Convertible  Oven Capacity  Controls  Oven Light  Cooking Timer  Cleaning Type  Oven Rack Qty  Oven Window  Interior Height                                | Yes 3.0 Dial Yes Yes Manual 3 Yes 13.75" (35 cm)                                            |
| Ignition  LP Convertible  Oven Capacity  Controls  Oven Light  Cooking Timer  Cleaning Type  Oven Rack Qty  Oven Window  Interior Height  Interior Width                | Yes 3.0 Dial Yes Yes Manual 3 Yes 13.75" (35 cm) 23.0" (58 cm)                              |
| Ignition  LP Convertible  Oven Capacity  Controls  Oven Light  Cooking Timer  Cleaning Type  Oven Rack Qty  Oven Window  Interior Height  Interior Depth                | Yes 3.0 Dial Yes Yes Yes Manual 3 Yes 13.75" (35 cm) 23.0" (58 cm) 16.0" (41 cm)            |
| Ignition  LP Convertible  Oven Capacity  Controls  Oven Light  Cooking Timer  Cleaning Type  Oven Rack Qty  Oven Window  Interior Height  Interior Depth  Cutout Height | Yes 3.0 Dial Yes Yes Manual 3 Yes 13.75" (35 cm) 23.0" (58 cm) 16.0" (41 cm) 23.13" (59 cm) |