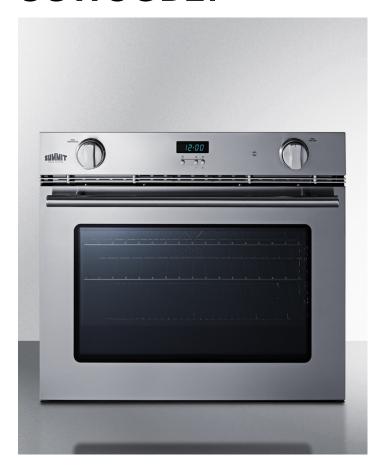

# SGWOGD27

23.38" x 27.38" x 22.63" (H x W x D)

27" wide stainless steel gas wall oven made in Italy with LP conversion kit included

#### **Highlights:**

27" wide gas wall oven brings full cooking convenience to unique wall cutouts

Made in Italy for Summit

Can be used with natural gas or LP/propane connections

#### **Product Features:**

| Deluxe design for wall installation (cutout minimum: 23 1/8" H x 26 3/8" W x 24" D)                                                        |
|--------------------------------------------------------------------------------------------------------------------------------------------|
| Designed and manufactured in Italy for Summit                                                                                              |
| Unit comes set for natural gas but ships with an LP kit for easy conversion to propane connections                                         |
| Professional style built to last with brushed stainless steel construction on the door and manifold                                        |
| Solid tube handle in brushed stainless steel for a luxury look and strong grip                                                             |
| Extra wide glass window provides a full view of your cooking                                                                               |
| Stays on during the bake and broil process so you can observe your cooking progress at a glance                                            |
| Interior fan option offers more even convection heating, ideal for faster defrosting large dishes. Combine with the bake or broil function |
| Broiler is located inside main cavity and can be accessed easily with its knob control                                                     |
|                                                                                                                                            |