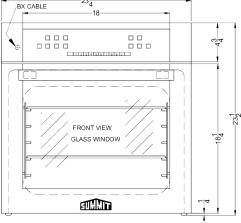

### **SEW24115 Specifications:**

| Overview                                                                                          |                                                                                           |
|---------------------------------------------------------------------------------------------------|-------------------------------------------------------------------------------------------|
| Height of Cabinet                                                                                 | 23.5" (60 cm)                                                                             |
| Width                                                                                             | 23.25" (59 cm)                                                                            |
| Depth                                                                                             | 22.75" (58 cm)                                                                            |
| Depth with Handle                                                                                 | 24.25" (62 cm)                                                                            |
| Depth with door at 90°                                                                            | 40.0" (102 cm)                                                                            |
| Capacity                                                                                          | 2.7 cu.ft. (76 L)                                                                         |
| Door                                                                                              | Black Glass                                                                               |
| US Electrical Safety                                                                              | ETL                                                                                       |
| Amps                                                                                              | 20.0                                                                                      |
| Voltage/Frequency                                                                                 | 115 V AC/60 Hz                                                                            |
| Weight                                                                                            | 93.0 lbs. (42 kg)                                                                         |
| Parts & Labor Warranty                                                                            | 1 Year                                                                                    |
| UPC                                                                                               | 761101086699                                                                              |
| Electric Walloven                                                                                 |                                                                                           |
| Controls                                                                                          | Digital                                                                                   |
| Oven Light                                                                                        | Yes                                                                                       |
| Cooking Timer                                                                                     | Yes                                                                                       |
| Digital Clock                                                                                     | Yes                                                                                       |
| Cleaning Type                                                                                     | Steam                                                                                     |
|                                                                                                   |                                                                                           |
| Oven Rack Qty                                                                                     | 2                                                                                         |
| Oven Rack Qty Oven Window                                                                         | 2<br>Yes                                                                                  |
|                                                                                                   |                                                                                           |
| Oven Window                                                                                       | Yes                                                                                       |
| Oven Window Interior Height                                                                       | Yes 13.5" (34 cm)                                                                         |
| Oven Window Interior Height Interior Width                                                        | Yes<br>13.5" (34 cm)<br>18.0" (46 cm)                                                     |
| Oven Window Interior Height Interior Width Interior Depth                                         | Yes 13.5" (34 cm) 18.0" (46 cm) 16.5" (42 cm)                                             |
| Oven Window Interior Height Interior Width Interior Depth Cutout Height                           | Yes 13.5" (34 cm) 18.0" (46 cm) 16.5" (42 cm) 23.18" (59 cm)                              |
| Oven Window Interior Height Interior Width Interior Depth Cutout Height Cutout Width              | Yes 13.5" (34 cm) 18.0" (46 cm) 16.5" (42 cm) 23.18" (59 cm) 22.18" (56 cm)               |
| Oven Window Interior Height Interior Width Interior Depth Cutout Height Cutout Width Cutout Depth | Yes 13.5" (34 cm) 18.0" (46 cm) 16.5" (42 cm) 23.18" (59 cm) 22.18" (56 cm) 25.0" (64 cm) |