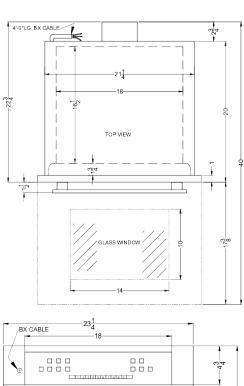

### **SEW24115 Specifications:**

| Overview                                                                                          |                                                                                           |
|---------------------------------------------------------------------------------------------------|-------------------------------------------------------------------------------------------|
| Height of Cabinet                                                                                 | 23.5" (60 cm)                                                                             |
| Width                                                                                             | 23.25" (59 cm)                                                                            |
| Depth                                                                                             | 22.75" (58 cm)                                                                            |
| Depth with Handle                                                                                 | 24.25" (62 cm)                                                                            |
| Depth with door at 90°                                                                            | 40.0" (102 cm)                                                                            |
| Capacity                                                                                          | 2.7 cu.ft. (76 L)                                                                         |
| Door                                                                                              | Black Glass                                                                               |
| US Electrical Safety                                                                              | ETL                                                                                       |
| Amps                                                                                              | 20.0                                                                                      |
| Voltage/Frequency                                                                                 | 115 V AC/60 Hz                                                                            |
| Weight                                                                                            | 93.0 lbs. (42 kg)                                                                         |
| Parts & Labor Warranty                                                                            | 1 Year                                                                                    |
| UPC                                                                                               | 761101086699                                                                              |
| Electric Walloven                                                                                 |                                                                                           |
| Controls                                                                                          | Digital                                                                                   |
| Oven Light                                                                                        | Yes                                                                                       |
| Cooking Timer                                                                                     | Yes                                                                                       |
| Digital Clock                                                                                     | Yes                                                                                       |
| Cleaning Type                                                                                     | Steam                                                                                     |
|                                                                                                   |                                                                                           |
| Oven Rack Qty                                                                                     | 2                                                                                         |
| Oven Rack Qty Oven Window                                                                         | 2<br>Yes                                                                                  |
|                                                                                                   |                                                                                           |
| Oven Window                                                                                       | Yes                                                                                       |
| Oven Window Interior Height                                                                       | Yes 13.5" (34 cm)                                                                         |
| Oven Window Interior Height Interior Width                                                        | Yes<br>13.5" (34 cm)<br>18.0" (46 cm)                                                     |
| Oven Window Interior Height Interior Width Interior Depth                                         | Yes 13.5" (34 cm) 18.0" (46 cm) 16.5" (42 cm)                                             |
| Oven Window Interior Height Interior Width Interior Depth Cutout Height                           | Yes 13.5" (34 cm) 18.0" (46 cm) 16.5" (42 cm) 23.18" (59 cm)                              |
| Oven Window Interior Height Interior Width Interior Depth Cutout Height Cutout Width              | Yes 13.5" (34 cm) 18.0" (46 cm) 16.5" (42 cm) 23.18" (59 cm) 22.18" (56 cm)               |
| Oven Window Interior Height Interior Width Interior Depth Cutout Height Cutout Width Cutout Depth | Yes 13.5" (34 cm) 18.0" (46 cm) 16.5" (42 cm) 23.18" (59 cm) 22.18" (56 cm) 25.0" (64 cm) |