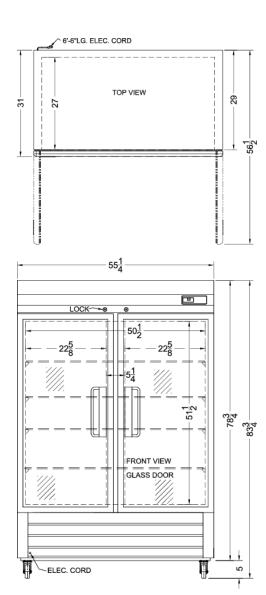

## **SCRR492**

83.75" x 55.25" x 31" (H x W x D)

49 cu.ft. commercial reach-in refrigerator in complete stainless steel