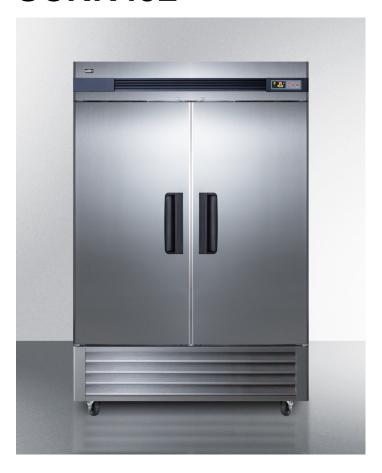

## **SCRR492**

83.75" x 55.25" x 31" (H x W x D)

49 cu.ft. commercial reach-in refrigerator in complete stainless steel

## **Highlights:**

Commercially listed to NSF standards

Stainless steel interior and exterior cabinet for true durability in high traffic commercial settings

Optimized forced air cooling for excellent temperature stability and uniformity with rapid recovery after door openings and product loading

## **Product Features:**

| Complete stainless steel construction           | Interior and exterior are entirely constructed from stainless steel for lasting durability and easy cleanup                                                     |  |
|-------------------------------------------------|-----------------------------------------------------------------------------------------------------------------------------------------------------------------|--|
| Forced air cooling                              | Top-mounted commercial fan ensures rapid temperature recovery                                                                                                   |  |
| Automatic defrost with adjustable cycle defrost | Adjustable cycle defrost operation ensures the unit avoid temperature spikes and ice buildup                                                                    |  |
| Self-closing doors                              | Closes to save energy but will remain open when the door is opened at a 90° angle for easier loading                                                            |  |
| Open door alarm                                 | Alarm will beep 3 times if the door is left open for 30 seconds, 5 times at 60 seconds, and will sound continuously if the door is open for more than 5 minutes |  |
| Temperature alarm                               | Visual and audible alarms alert if the interior temperature rises or falls out of set range                                                                     |  |
| Commercial grade casters                        | Ships with a set of casters (2 locking) for easy mobility as needed                                                                                             |  |
| Microprocessor control panel                    | Digital controls with a large LED readout in Celsius or Fahrenheit for intuitive temperature management                                                         |  |
| Min/max display                                 | Control panel provides a readout of the low and high temperatures in 15 minute increments                                                                       |  |