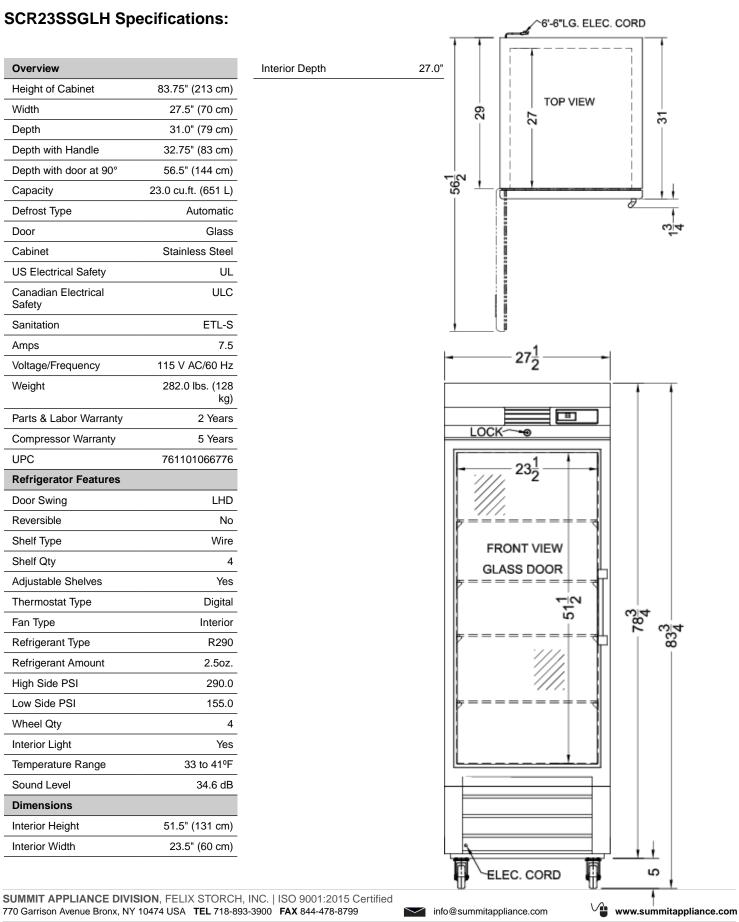

## **SCR23SSGLH Specifications:**

| Overview                                     |                        |
|----------------------------------------------|------------------------|
| Height of Cabinet                            | 83.75" (213 cm)        |
| Width                                        | 27.5" (70 cm)          |
| Depth                                        | 31.0" (79 cm)          |
| Depth with Handle                            | 32.75" (83 cm)         |
| Depth with door at 90°                       | 56.5" (144 cm)         |
| Capacity                                     | 23.0 cu.ft. (651 L)    |
| Defrost Type                                 | Automatic              |
| Door                                         | Glass                  |
| Cabinet                                      | Stainless Steel        |
| US Electrical Safety                         | UL                     |
| Canadian Electrical<br>Safety                | ULC                    |
| Sanitation                                   | ETL-S                  |
| Amps                                         | 7.5                    |
| Voltage/Frequency                            | 115 V AC/60 Hz         |
| Weight                                       | 282.0 lbs. (128<br>kg) |
| Parts & Labor Warranty                       | 2 Years                |
| Compressor Warranty                          | 5 Years                |
| UPC                                          | 761101066776           |
| Refrigerator Features                        |                        |
| Door Swing                                   | LHD                    |
| Reversible                                   | No                     |
| Shelf Type                                   | Wire                   |
| Shelf Qty                                    | 4                      |
| Adjustable Shelves                           | Yes                    |
| Thermostat Type                              | Digital                |
| Fan Type                                     | Interior               |
| Refrigerant Type                             | R290                   |
| Refrigerant Amount                           | 2.5oz.                 |
| High Side PSI                                | 290.0                  |
| Low Side PSI                                 | 155.0                  |
| Wheel Qty                                    | 4                      |
|                                              | V                      |
| Interior Light                               | Yes                    |
|                                              | 33 to 41°F             |
| Interior Light                               |                        |
| Interior Light Temperature Range             | 33 to 41°F             |
| Interior Light Temperature Range Sound Level | 33 to 41°F             |