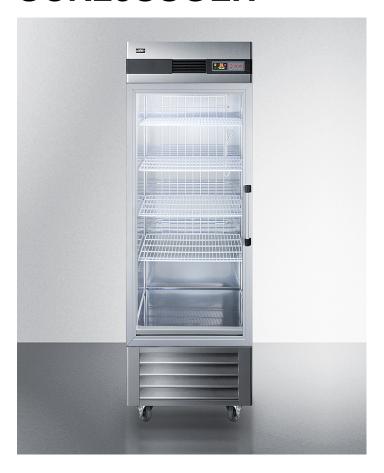

## SCR23SSGLH

83.75" x 27.5" x 31" (H x W x D)

23 cu.ft. commercial reach-in refrigerator in complete stainless steel with glass door and left hand door swing

## **Highlights:**

Commercially listed to NSF standards

Stainless steel interior and exterior cabinet for true durability in high traffic commercial settings

Glass door provides a full display of stored products

## **Product Features:**

| Complete stainless steel construction           | Interior and exterior are entirely constructed from stainless steel for lasting durability and easy cleanup                                                     |
|-------------------------------------------------|-----------------------------------------------------------------------------------------------------------------------------------------------------------------|
| Glass door                                      | Full display of the interior, with an anti-condensate door frame heater to ensure a clear view                                                                  |
| Forced air cooling                              | Top-mounted commercial fan ensures rapid temperature recovery                                                                                                   |
| Automatic defrost with adjustable cycle defrost | Adjustable cycle defrost operation ensures the unit avoid temperature spikes and ice buildup                                                                    |
| Self-closing door                               | Closes to save energy but will remain open when the door is opened at a 90° angle for easier loading                                                            |
| Open door alarm                                 | Alarm will beep 3 times if the door is left open for 30 seconds, 5 times at 60 seconds, and will sound continuously if the door is open for more than 5 minutes |
| Temperature alarm                               | Visual and audible alarms alert if the interior temperature rises or falls out of set range                                                                     |
| Commercial grade casters                        | Ships with a set of casters (2 locking) for easy mobility as needed                                                                                             |
| Microprocessor control panel                    | Digital controls with a large LED readout in Celsius or Fahrenheit for intuitive temperature management                                                         |