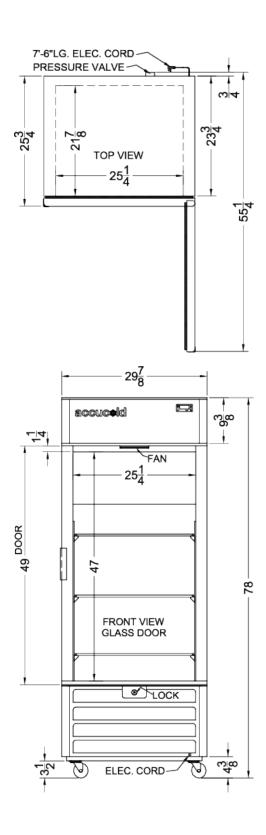

### **SCR1802G Specifications:**

| Overview                      |                         |  |
|-------------------------------|-------------------------|--|
| Height of Cabinet             | 78.0" (198 cm)          |  |
| Width                         | 29.88" (76 cm)          |  |
| Depth                         | 25.75" (65 cm)          |  |
| Depth with door at 90°        | 55.25" (140 cm)         |  |
| Capacity                      | 16.26 cu.ft. (460<br>L) |  |
| Defrost Type                  | Automatic               |  |
| Door                          | Glass                   |  |
| Cabinet                       | White                   |  |
| US Electrical Safety          | UL                      |  |
| Canadian Electrical<br>Safety | ULC                     |  |
| Sanitation                    | UL-S                    |  |
| Amps                          | 2.2                     |  |
| Voltage/Frequency             | 115 V AC/60 Hz          |  |
| Weight                        | 200.0 lbs. (91 kg)      |  |
| Parts & Labor Warranty        | 1 Year                  |  |
| Compressor Warranty           | 5 Years                 |  |
| UPC                           | 761101089195            |  |
| Refrigerator Features         |                         |  |
| Door Swing                    | RHD                     |  |
| Reversible                    | No                      |  |
| Shelf Type                    | Wire                    |  |
| Shelf Qty                     | 3                       |  |
| Adjustable Shelves            | Yes                     |  |
| Thermostat Type               | Digital                 |  |
| Fan Type                      | Interior                |  |
| Refrigerant Type              | R290                    |  |
| Refrigerant Amount            | 2.8oz.                  |  |
| High Side PSI                 | 310.0                   |  |
| Low Side PSI                  | 130.0                   |  |
| Wheel Qty                     | 4                       |  |
| Interior Light                | Yes                     |  |
| Temperature Range             | 35.6° to 46.4°F         |  |
| Sound Level                   | 42.6 dB                 |  |
| Dimensions                    |                         |  |
| Interior Height               | 47.0" (119 cm)          |  |
| Interior Width                | 25.25" (64 cm)          |  |
| Interior Depth                | 21.88" (56 cm)          |  |
|                               |                         |  |