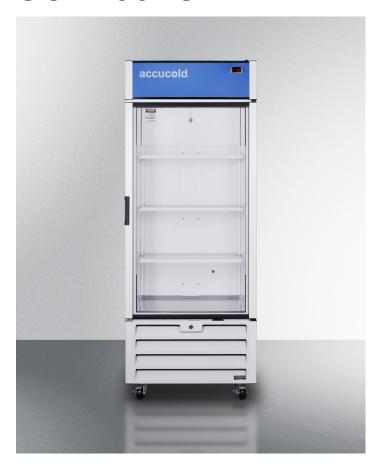

# **SCR1802G**

78" x 29.88" x 25.75" (H x W x D)

16.26 cu.ft. commercial beverage center with self-closing glass door, front lock, and digital controls

### **Highlights:**

Made in North America in a TAA designated country

Commercially approved for use in foodservice environments

Self-closing door ensures stored items are not accidentally overexposed to warm temperatures

#### **Product Features:**

Commercial beverage center made in North All-refrigerator designed for use in commercial establishments America

| Commercially listed    | UL-S listed to NSF-7 commercial standards  Ideal for GSA contracts and other applications requiring a unit to have been manufactured in a TAA designated country |  |
|------------------------|------------------------------------------------------------------------------------------------------------------------------------------------------------------|--|
| TAA compliant          |                                                                                                                                                                  |  |
| Glass door             | Tempered glass door provides a full display of stored items                                                                                                      |  |
| Self-closing door      | Door automatically closes if left ajar to help protect items in high traffic settings                                                                            |  |
| Factory-installed lock | Keyed lock for a secure interior (2 keys included)                                                                                                               |  |
| Casters included       | Pre-installed wheels allow you to easily move the unit as needed and lock into place with the front brakes                                                       |  |
| Pocket handle          | Handle recessed in the side of the door for more efficiency in crowded commercial settings where every inch counts                                               |  |
| Fan-cooled interior    | Powerful fan-forced cooling to ensure fast temperature recovery                                                                                                  |  |