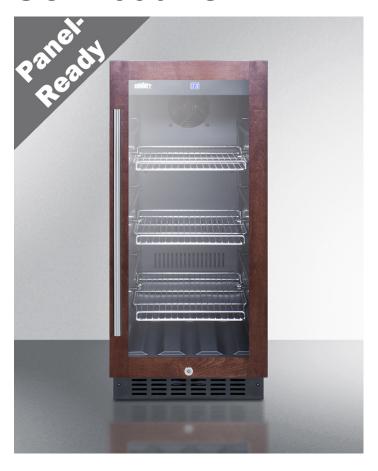

# SCR1536BGPNR

33.88" x 14.75" x 22.75" (H x W x D)

15" wide built-in undercounter glass door beverage cooler designed for the display of refrigeration and sealed food in commercial or residential settings, with panel-ready door trim, digital controls, lock, LED light, and black cabinet

#### **Highlights:**

Just under 15" wide for an easy fit, with a flush back design to save space

Flexible design allows built-in or freestanding use under counters

Panel-ready door frame allows you to create a truly custom look under the counter

#### **Product Features:**

| Commercially approved           | ETL-S listed to NSF-7 Standards for use in commercial establishments                                                                         |  |
|---------------------------------|----------------------------------------------------------------------------------------------------------------------------------------------|--|
| Built-in capable                | Make the best use of space by installing your appliance under the counter                                                                    |  |
| Fully finished black cabinet    | Allows the unit to be used freestanding                                                                                                      |  |
| Panel-ready door trim           | Door frame can be customized with a custom overlay panel (panel frame dimensions: 14 $9/16$ " W x 29 $7/8$ " H at $3/4$ " minimum thickness) |  |
| Double pane tempered glass door | Provides a full display of stored contents with a heat-safe double tempered design                                                           |  |
| Factory installed lock          | Keyed security on the door                                                                                                                   |  |
| Digital thermostat              | Electronic controls for precise temperature management.                                                                                      |  |
| Digital display                 | Temperature readout can be shown in Celsius or Fahrenheit                                                                                    |  |
| LED lighting                    | Gentle illumination with an on/off switch                                                                                                    |  |