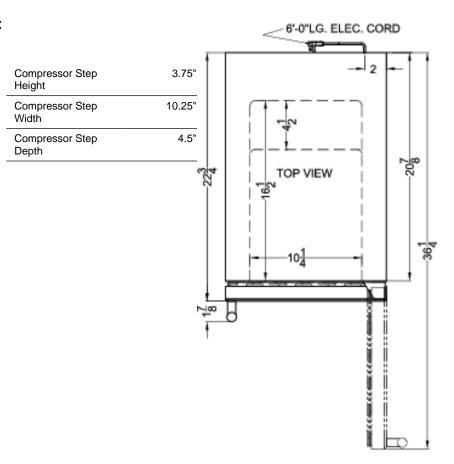

### **SCR1536BGPNR Specifications:**

| Height of Cabinet         33.88" (86 cm)           Width         14.75" (37 cm)           Depth         22.75" (58 cm)           Depth with door at 90°         36.25" (92 cm) 90°           Capacity         2.45 cu.ft. (69 L)           Defrost Type         Automatic           Door         Glass/Panel-Ready Frame           Cabinet         Black           US Electrical Safety         ETL           Canadian Electrical Safety         ETL-C Safety           Sanitation         ETL-S           Energy Usage/Year         245.0kWh/year           Amps         1.0           Voltage/Frequency         115 V AC/60 Hz           Weight         77.0 lbs. (35 kg)           Parts & Labor         1 Year           Warranty         5 Years           UPC         761101082868           Refrigerator Features         Sabbath Mode         Yes           Door Swing         RHD           Reversible         Factory Reversible           Shelf Type         Chrome           Shelf Qty         3           Thermostat Type         Refooa           Refrigerant Amount         0.64oz.           High Side PSI         270.0           <                                                                                                                                                                                                                                                                                                                                                                                                                                                                                                                                                                                                                                                                                                                                                                                                                                                                                                                                                                           | Overview              |                    |  |  |
|--------------------------------------------------------------------------------------------------------------------------------------------------------------------------------------------------------------------------------------------------------------------------------------------------------------------------------------------------------------------------------------------------------------------------------------------------------------------------------------------------------------------------------------------------------------------------------------------------------------------------------------------------------------------------------------------------------------------------------------------------------------------------------------------------------------------------------------------------------------------------------------------------------------------------------------------------------------------------------------------------------------------------------------------------------------------------------------------------------------------------------------------------------------------------------------------------------------------------------------------------------------------------------------------------------------------------------------------------------------------------------------------------------------------------------------------------------------------------------------------------------------------------------------------------------------------------------------------------------------------------------------------------------------------------------------------------------------------------------------------------------------------------------------------------------------------------------------------------------------------------------------------------------------------------------------------------------------------------------------------------------------------------------------------------------------------------------------------------------------------------------|-----------------------|--------------------|--|--|
| Depth 22.75" (58 cm) Depth with door at 90° Capacity 2.45 cu.ft. (69 L) Defrost Type Automatic Door Glass/Panel-Ready Frame Cabinet Black US Electrical Safety ETL Canadian Electrical Safety ETL-C Safety Sanitation ETL-S Energy Usage/Year 245.0kWh/year Amps 1.0 Voltage/Frequency 115 V AC/60 Hz Weight 77.0 lbs. (35 kg) Parts & Labor Warranty Compressor Warranty 5 Years UPC 761101082868  Refrigerator Features Sabbath Mode Yes Door Swing RHD Reversible Factory Reversible Shelf Type Chrome Shelf Qty 3 Thermostat Type R600a Refrigerant Amount 0.64oz. High Side PSI 270.0 Low Side PSI 105.0 Level Legs Qty 4 Interior Height 23.5" (60 cm) Interior Width 10.25" (26 cm)                                                                                                                                                                                                                                                                                                                                                                                                                                                                                                                                                                                                                                                                                                                                                                                                                                                                                                                                                                                                                                                                                                                                                                                                                                                                                                                                                                                                                                     | Height of Cabinet     | 33.88" (86 cm)     |  |  |
| Depth with door at 90° Capacity 2.45 cu.ft. (69 L) Defrost Type Automatic Door Glass/Panel-Ready Frame Cabinet Black US Electrical Safety ETL Canadian Electrical Safety Sanitation ETL-S Energy Usage/Year 245.0kWh/year Amps 1.0 Voltage/Frequency 115 V AC/60 Hz Weight 77.0 lbs. (35 kg) Parts & Labor Warranty Compressor Warranty 5 Years UPC 761101082868 Refrigerator Features Sabbath Mode Yes Door Swing RHD Reversible Factory Reversible Shelf Type Chrome Shelf Qty 3 Thermostat Type R600a Refrigerant Amount 0.64oz. High Side PSI 270.0 Low Side PSI 105.0 Level Legs Qty 4 Interior Light Yes Dimensions Interior Width 10.25" (26 cm)                                                                                                                                                                                                                                                                                                                                                                                                                                                                                                                                                                                                                                                                                                                                                                                                                                                                                                                                                                                                                                                                                                                                                                                                                                                                                                                                                                                                                                                                        | Width                 | 14.75" (37 cm)     |  |  |
| Defrost Type Automatic Door Glass/Panel-Ready Frame Cabinet Black US Electrical Safety ETL Canadian Electrical Safety 245.0kWh/year Amps 1.0 Voltage/Frequency 115 V AC/60 Hz Weight 77.0 lbs. (35 kg) Parts & Labor Warranty 5 Years UPC 761101082868 Refrigerator Features Sabbath Mode Yes Door Swing RHD Reversible Factory Reversible Shelf Type Chrome Shelf Qty 3 Thermostat Type Digital Refrigerant Type R600a Refrigerant Amount 0.64oz. High Side PSI 105.0 Level Legs Qty 4 Interior Light Yes Dimensions Interior Height 23.5" (60 cm) Interior Width 10.25" (26 cm)                                                                                                                                                                                                                                                                                                                                                                                                                                                                                                                                                                                                                                                                                                                                                                                                                                                                                                                                                                                                                                                                                                                                                                                                                                                                                                                                                                                                                                                                                                                                              | Depth                 | 22.75" (58 cm)     |  |  |
| Defrost Type Automatic Door Glass/Panel-Ready Frame Cabinet Black US Electrical Safety ETL Canadian Electrical Safety Sanitation ETL-S Energy Usage/Year 245.0kWh/year Amps 1.0 Voltage/Frequency 115 V AC/60 Hz Weight 77.0 lbs. (35 kg) Parts & Labor Warranty Compressor Warranty 5 Years UPC 761101082868 Refrigerator Features Sabbath Mode Yes Door Swing RHD Reversible Factory Reversible Shelf Type Chrome Shelf Qty 3 Thermostat Type Digital Refrigerant Type R600a Refrigerant Amount 0.64oz. High Side PSI 270.0 Low Side PSI 105.0 Level Legs Qty 4 Interior Light Yes  Dimensions Interior Height 23.5" (60 cm) Interior Width 10.25" (26 cm)                                                                                                                                                                                                                                                                                                                                                                                                                                                                                                                                                                                                                                                                                                                                                                                                                                                                                                                                                                                                                                                                                                                                                                                                                                                                                                                                                                                                                                                                   |                       | 36.25" (92 cm)     |  |  |
| Door Glass/Panel-Ready Frame Cabinet Black US Electrical Safety ETL Canadian Electrical Safety Sanitation ETL-S Energy Usage/Year 245.0kWh/year Amps 1.0 Voltage/Frequency 115 V AC/60 Hz Weight 77.0 lbs. (35 kg) Parts & Labor Warranty Compressor Warranty 5 Years UPC 761101082868 Refrigerator Features Sabbath Mode Yes Door Swing RHD Reversible Factory Reversible Shelf Type Chrome Shelf Qty 3 Thermostat Type R600a Refrigerant Amount 0.64oz. High Side PSI 270.0 Low Side PSI 105.0 Level Legs Qty 4 Interior Light Yes  Dimensions Interior Width 10.25" (26 cm)                                                                                                                                                                                                                                                                                                                                                                                                                                                                                                                                                                                                                                                                                                                                                                                                                                                                                                                                                                                                                                                                                                                                                                                                                                                                                                                                                                                                                                                                                                                                                 | Capacity              | 2.45 cu.ft. (69 L) |  |  |
| Cabinet Black US Electrical Safety ETL Canadian Electrical Safety Sanitation ETL-S Energy Usage/Year 245.0kWh/year Amps 1.0 Voltage/Frequency 115 V AC/60 Hz Weight 77.0 lbs. (35 kg) Parts & Labor Warranty Compressor Warranty 5 Years UPC 761101082868 Refrigerator Features Sabbath Mode Yes Door Swing RHD Reversible Factory Reversible Shelf Type Chrome Shelf Qty 3 Thermostat Type R600a Refrigerant Amount 0.64oz. High Side PSI 270.0 Low Side PSI 270.0 Level Legs Qty 4 Interior Light Yes  Dimensions Interior Width 10.25" (26 cm)                                                                                                                                                                                                                                                                                                                                                                                                                                                                                                                                                                                                                                                                                                                                                                                                                                                                                                                                                                                                                                                                                                                                                                                                                                                                                                                                                                                                                                                                                                                                                                              | Defrost Type          | Automatic          |  |  |
| US Electrical Safety  Canadian Electrical Safety  Sanitation  ETL-S  Energy Usage/Year  Amps  1.0  Voltage/Frequency  Parts & Labor Warranty  Compressor Warranty  Compressor Warranty  UPC  761101082868  Refrigerator Features  Sabbath Mode  Poor Swing  Reversible  Shelf Type  Shelf Qty  Thermostat Type  Shelf Qty  Thermostat Type  Refrigerant Amount  Refrigerant Amount  Refrigerant Amount  U.64oz.  High Side PSI  Low Side PSI  Interior Light  Parts & Labor Warranty  ETL-C  ETLE  ETL-C  ETL  ETL-C  ETLE  ETL-C | Door                  |                    |  |  |
| Canadian Electrical Safety  Sanitation ETL-S  Energy Usage/Year 245.0kWh/year  Amps 1.0  Voltage/Frequency 115 V AC/60 Hz  Weight 77.0 lbs. (35 kg)  Parts & Labor 1 Year Warranty  Compressor Warranty 5 Years  UPC 761101082868  Refrigerator Features  Sabbath Mode Yes  Door Swing RHD  Reversible Factory Reversible  Shelf Type Chrome  Shelf Qty 3  Thermostat Type Digital  Refrigerant Type R600a  Refrigerant Type R600a  Refrigerant Amount 0.64oz.  High Side PSI 270.0  Low Side PSI 105.0  Level Legs Qty 4  Interior Light Yes  Dimensions  Interior Height 23.5" (60 cm)  Interior Width 10.25" (26 cm)                                                                                                                                                                                                                                                                                                                                                                                                                                                                                                                                                                                                                                                                                                                                                                                                                                                                                                                                                                                                                                                                                                                                                                                                                                                                                                                                                                                                                                                                                                        | Cabinet               | Black              |  |  |
| Safety Sanitation ETL-S Energy Usage/Year 245.0kWh/year Amps 1.0 Voltage/Frequency 115 V AC/60 Hz Weight 77.0 lbs. (35 kg) Parts & Labor 1 Year Warranty Compressor Warranty 5 Years UPC 761101082868 Refrigerator Features Sabbath Mode Yes Door Swing RHD Reversible Factory Reversible Shelf Type Chrome Shelf Qty 3 Thermostat Type Digital Refrigerant Type R600a Refrigerant Amount 0.64oz. High Side PSI 270.0 Low Side PSI 105.0 Level Legs Qty 4 Interior Light Yes Dimensions Interior Width 10.25" (26 cm)                                                                                                                                                                                                                                                                                                                                                                                                                                                                                                                                                                                                                                                                                                                                                                                                                                                                                                                                                                                                                                                                                                                                                                                                                                                                                                                                                                                                                                                                                                                                                                                                          | US Electrical Safety  | ETL                |  |  |
| Energy Usage/Year  Amps 1.0  Voltage/Frequency 115 V AC/60 Hz  Weight 77.0 lbs. (35 kg)  Parts & Labor Warranty  Compressor Warranty 5 Years  UPC 761101082868  Refrigerator Features  Sabbath Mode Yes  Door Swing RHD  Reversible Factory Reversible Shelf Type Chrome Shelf Qty 3 Thermostat Type Digital Refrigerant Type R600a Refrigerant Amount 0.64oz. High Side PSI Low Side PSI 105.0  Level Legs Qty 4 Interior Light Yes  Dimensions  Interior Width 10.25" (26 cm)                                                                                                                                                                                                                                                                                                                                                                                                                                                                                                                                                                                                                                                                                                                                                                                                                                                                                                                                                                                                                                                                                                                                                                                                                                                                                                                                                                                                                                                                                                                                                                                                                                                |                       | ETL-C              |  |  |
| Amps 1.0  Voltage/Frequency 115 V AC/60 Hz  Weight 77.0 lbs. (35 kg)  Parts & Labor 1 Year Warranty 5 Years  UPC 761101082868  Refrigerator Features  Sabbath Mode Yes  Door Swing RHD  Reversible Factory Reversible  Shelf Type Chrome  Shelf Qty 3  Thermostat Type Digital  Refrigerant Type R600a  Refrigerant Amount 0.64oz.  High Side PSI 270.0  Low Side PSI 105.0  Level Legs Qty 4  Interior Light Yes  Dimensions  Interior Width 10.25" (26 cm)                                                                                                                                                                                                                                                                                                                                                                                                                                                                                                                                                                                                                                                                                                                                                                                                                                                                                                                                                                                                                                                                                                                                                                                                                                                                                                                                                                                                                                                                                                                                                                                                                                                                   | Sanitation            | ETL-S              |  |  |
| Voltage/Frequency Weight 77.0 lbs. (35 kg) Parts & Labor Warranty Compressor Warranty UPC 761101082868 Refrigerator Features Sabbath Mode Yes Door Swing RHD Reversible Shelf Type Chrome Shelf Qty 3 Thermostat Type Digital Refrigerant Type Refrigerant Amount Refrigerant Amount UPC Side PSI Low Side PSI Interior Light Yes Dimensions Interior Width 10.25" (26 cm)                                                                                                                                                                                                                                                                                                                                                                                                                                                                                                                                                                                                                                                                                                                                                                                                                                                                                                                                                                                                                                                                                                                                                                                                                                                                                                                                                                                                                                                                                                                                                                                                                                                                                                                                                     | Energy Usage/Year     | 245.0kWh/year      |  |  |
| Weight 77.0 lbs. (35 kg)  Parts & Labor 1 Year Warranty  Compressor Warranty 5 Years  UPC 761101082868  Refrigerator Features  Sabbath Mode Yes  Door Swing RHD  Reversible Factory Reversible  Shelf Type Chrome  Shelf Qty 3  Thermostat Type Digital  Refrigerant Type R600a  Refrigerant Type R600a  Refrigerant Amount 0.64oz.  High Side PSI 270.0  Low Side PSI 105.0  Level Legs Qty 4  Interior Light Yes  Dimensions  Interior Width 10.25" (26 cm)                                                                                                                                                                                                                                                                                                                                                                                                                                                                                                                                                                                                                                                                                                                                                                                                                                                                                                                                                                                                                                                                                                                                                                                                                                                                                                                                                                                                                                                                                                                                                                                                                                                                  | Amps                  | 1.0                |  |  |
| Parts & Labor Warranty  Compressor Warranty  DPC  T61101082868  Refrigerator Features  Sabbath Mode  Pactory Reversible  Shelf Type  Shelf Type  Chrome  Shelf Qty  Thermostat Type  Refrigerant Type  Refrigerant Amount  Refrigerant Amount  Digital  Refrigerant Amount  Digital  Refrigerant Amount  Digital  Refrigerant Type  Refooa  Refrigerant Type  Refooa  Refrigerant Amount  Digital  Refrigerant Type  Refooa  Refrigerant Type  Refooa  Refrigerant Amount  Digital  Refrigerant Type  Refooa   | Voltage/Frequency     | 115 V AC/60 Hz     |  |  |
| Warranty Compressor Warranty UPC 761101082868 Refrigerator Features Sabbath Mode Yes Door Swing RHD Reversible Shelf Type Chrome Shelf Qty 3 Thermostat Type Digital Refrigerant Type R600a Refrigerant Amount 0.64oz. High Side PSI Low Side PSI 105.0 Level Legs Qty Interior Light Yes Dimensions Interior Width 10.25" (26 cm)                                                                                                                                                                                                                                                                                                                                                                                                                                                                                                                                                                                                                                                                                                                                                                                                                                                                                                                                                                                                                                                                                                                                                                                                                                                                                                                                                                                                                                                                                                                                                                                                                                                                                                                                                                                             | Weight                | 77.0 lbs. (35 kg)  |  |  |
| UPC         761101082868           Refrigerator Features           Sabbath Mode         Yes           Door Swing         RHD           Reversible         Factory Reversible           Shelf Type         Chrome           Shelf Qty         3           Thermostat Type         Digital           Refrigerant Type         R600a           Refrigerant Amount         0.64oz.           High Side PSI         270.0           Low Side PSI         105.0           Level Legs Qty         4           Interior Light         Yes           Dimensions         Interior Height         23.5" (60 cm)           Interior Width         10.25" (26 cm)                                                                                                                                                                                                                                                                                                                                                                                                                                                                                                                                                                                                                                                                                                                                                                                                                                                                                                                                                                                                                                                                                                                                                                                                                                                                                                                                                                                                                                                                           |                       | 1 Year             |  |  |
| Refrigerator Features Sabbath Mode Yes Door Swing RHD Reversible Factory Reversible Shelf Type Chrome Shelf Qty 3 Thermostat Type Digital Refrigerant Type R600a Refrigerant Amount 0.64oz. High Side PSI 270.0 Low Side PSI 105.0 Level Legs Qty 4 Interior Light Yes  Dimensions Interior Width 10.25" (26 cm)                                                                                                                                                                                                                                                                                                                                                                                                                                                                                                                                                                                                                                                                                                                                                                                                                                                                                                                                                                                                                                                                                                                                                                                                                                                                                                                                                                                                                                                                                                                                                                                                                                                                                                                                                                                                               | Compressor Warranty   | 5 Years            |  |  |
| Sabbath Mode Yes  Door Swing RHD  Reversible Factory Reversible  Shelf Type Chrome  Shelf Qty 3  Thermostat Type Digital  Refrigerant Type R600a  Refrigerant Amount 0.64oz.  High Side PSI 270.0  Low Side PSI 105.0  Level Legs Qty 4  Interior Light Yes  Dimensions  Interior Width 10.25" (26 cm)                                                                                                                                                                                                                                                                                                                                                                                                                                                                                                                                                                                                                                                                                                                                                                                                                                                                                                                                                                                                                                                                                                                                                                                                                                                                                                                                                                                                                                                                                                                                                                                                                                                                                                                                                                                                                         | UPC                   | 761101082868       |  |  |
| Door Swing RHD Reversible Factory Reversible Shelf Type Chrome Shelf Qty 3 Thermostat Type Digital Refrigerant Type R600a Refrigerant Amount 0.64oz. High Side PSI 270.0 Low Side PSI 105.0 Level Legs Qty 4 Interior Light Yes  Dimensions Interior Width 10.25" (26 cm)                                                                                                                                                                                                                                                                                                                                                                                                                                                                                                                                                                                                                                                                                                                                                                                                                                                                                                                                                                                                                                                                                                                                                                                                                                                                                                                                                                                                                                                                                                                                                                                                                                                                                                                                                                                                                                                      | Refrigerator Features |                    |  |  |
| Reversible Factory Reversible Shelf Type Chrome Shelf Qty 3 Thermostat Type Digital Refrigerant Type R600a Refrigerant Amount 0.64oz. High Side PSI 270.0 Low Side PSI 105.0 Level Legs Qty 4 Interior Light Yes  Dimensions Interior Height 23.5" (60 cm) Interior Width 10.25" (26 cm)                                                                                                                                                                                                                                                                                                                                                                                                                                                                                                                                                                                                                                                                                                                                                                                                                                                                                                                                                                                                                                                                                                                                                                                                                                                                                                                                                                                                                                                                                                                                                                                                                                                                                                                                                                                                                                       | Sabbath Mode          | Yes                |  |  |
| Shelf TypeChromeShelf Qty3Thermostat TypeDigitalRefrigerant TypeR600aRefrigerant Amount0.64oz.High Side PSI270.0Low Side PSI105.0Level Legs Qty4Interior LightYesDimensionsPimensionsInterior Width10.25" (26 cm)                                                                                                                                                                                                                                                                                                                                                                                                                                                                                                                                                                                                                                                                                                                                                                                                                                                                                                                                                                                                                                                                                                                                                                                                                                                                                                                                                                                                                                                                                                                                                                                                                                                                                                                                                                                                                                                                                                              | Door Swing            | RHD                |  |  |
| Shelf Qty 3 Thermostat Type Digital Refrigerant Type R600a Refrigerant Amount 0.64oz. High Side PSI 270.0 Low Side PSI 105.0 Level Legs Qty 4 Interior Light Yes  Dimensions Interior Height 23.5" (60 cm) Interior Width 10.25" (26 cm)                                                                                                                                                                                                                                                                                                                                                                                                                                                                                                                                                                                                                                                                                                                                                                                                                                                                                                                                                                                                                                                                                                                                                                                                                                                                                                                                                                                                                                                                                                                                                                                                                                                                                                                                                                                                                                                                                       | Reversible            | Factory Reversible |  |  |
| Thermostat Type Digital Refrigerant Type R600a Refrigerant Amount 0.64oz. High Side PSI 270.0 Low Side PSI 105.0 Level Legs Qty 4 Interior Light Yes  Dimensions Interior Height 23.5" (60 cm) Interior Width 10.25" (26 cm)                                                                                                                                                                                                                                                                                                                                                                                                                                                                                                                                                                                                                                                                                                                                                                                                                                                                                                                                                                                                                                                                                                                                                                                                                                                                                                                                                                                                                                                                                                                                                                                                                                                                                                                                                                                                                                                                                                   | Shelf Type            | Chrome             |  |  |
| Refrigerant Type R600a Refrigerant Amount 0.64oz. High Side PSI 270.0 Low Side PSI 105.0 Level Legs Qty 4 Interior Light Yes  Dimensions Interior Height 23.5" (60 cm) Interior Width 10.25" (26 cm)                                                                                                                                                                                                                                                                                                                                                                                                                                                                                                                                                                                                                                                                                                                                                                                                                                                                                                                                                                                                                                                                                                                                                                                                                                                                                                                                                                                                                                                                                                                                                                                                                                                                                                                                                                                                                                                                                                                           | Shelf Qty             | 3                  |  |  |
| Refrigerant Amount         0.64oz.           High Side PSI         270.0           Low Side PSI         105.0           Level Legs Qty         4           Interior Light         Yes           Dimensions         Interior Height         23.5" (60 cm)           Interior Width         10.25" (26 cm)                                                                                                                                                                                                                                                                                                                                                                                                                                                                                                                                                                                                                                                                                                                                                                                                                                                                                                                                                                                                                                                                                                                                                                                                                                                                                                                                                                                                                                                                                                                                                                                                                                                                                                                                                                                                                       | Thermostat Type       | Digital            |  |  |
| High Side PSI       270.0         Low Side PSI       105.0         Level Legs Qty       4         Interior Light       Yes         Dimensions       3.5" (60 cm)         Interior Width       10.25" (26 cm)                                                                                                                                                                                                                                                                                                                                                                                                                                                                                                                                                                                                                                                                                                                                                                                                                                                                                                                                                                                                                                                                                                                                                                                                                                                                                                                                                                                                                                                                                                                                                                                                                                                                                                                                                                                                                                                                                                                   | Refrigerant Type      | R600a              |  |  |
| Low Side PSI 105.0  Level Legs Qty 4  Interior Light Yes  Dimensions  Interior Height 23.5" (60 cm)  Interior Width 10.25" (26 cm)                                                                                                                                                                                                                                                                                                                                                                                                                                                                                                                                                                                                                                                                                                                                                                                                                                                                                                                                                                                                                                                                                                                                                                                                                                                                                                                                                                                                                                                                                                                                                                                                                                                                                                                                                                                                                                                                                                                                                                                             | Refrigerant Amount    | 0.64oz.            |  |  |
| Level Legs Qty 4 Interior Light Yes  Dimensions Interior Height 23.5" (60 cm) Interior Width 10.25" (26 cm)                                                                                                                                                                                                                                                                                                                                                                                                                                                                                                                                                                                                                                                                                                                                                                                                                                                                                                                                                                                                                                                                                                                                                                                                                                                                                                                                                                                                                                                                                                                                                                                                                                                                                                                                                                                                                                                                                                                                                                                                                    | High Side PSI         | 270.0              |  |  |
| Interior Light Yes  Dimensions  Interior Height 23.5" (60 cm)  Interior Width 10.25" (26 cm)                                                                                                                                                                                                                                                                                                                                                                                                                                                                                                                                                                                                                                                                                                                                                                                                                                                                                                                                                                                                                                                                                                                                                                                                                                                                                                                                                                                                                                                                                                                                                                                                                                                                                                                                                                                                                                                                                                                                                                                                                                   | Low Side PSI          | 105.0              |  |  |
| Dimensions Interior Height 23.5" (60 cm) Interior Width 10.25" (26 cm)                                                                                                                                                                                                                                                                                                                                                                                                                                                                                                                                                                                                                                                                                                                                                                                                                                                                                                                                                                                                                                                                                                                                                                                                                                                                                                                                                                                                                                                                                                                                                                                                                                                                                                                                                                                                                                                                                                                                                                                                                                                         | Level Legs Qty        | 4                  |  |  |
| Interior Height 23.5" (60 cm) Interior Width 10.25" (26 cm)                                                                                                                                                                                                                                                                                                                                                                                                                                                                                                                                                                                                                                                                                                                                                                                                                                                                                                                                                                                                                                                                                                                                                                                                                                                                                                                                                                                                                                                                                                                                                                                                                                                                                                                                                                                                                                                                                                                                                                                                                                                                    | Interior Light        | Yes                |  |  |
| Interior Width 10.25" (26 cm)                                                                                                                                                                                                                                                                                                                                                                                                                                                                                                                                                                                                                                                                                                                                                                                                                                                                                                                                                                                                                                                                                                                                                                                                                                                                                                                                                                                                                                                                                                                                                                                                                                                                                                                                                                                                                                                                                                                                                                                                                                                                                                  | Dimensions            |                    |  |  |
|                                                                                                                                                                                                                                                                                                                                                                                                                                                                                                                                                                                                                                                                                                                                                                                                                                                                                                                                                                                                                                                                                                                                                                                                                                                                                                                                                                                                                                                                                                                                                                                                                                                                                                                                                                                                                                                                                                                                                                                                                                                                                                                                | Interior Height       | 23.5" (60 cm)      |  |  |
| Interior Depth 16.5" (42 cm)                                                                                                                                                                                                                                                                                                                                                                                                                                                                                                                                                                                                                                                                                                                                                                                                                                                                                                                                                                                                                                                                                                                                                                                                                                                                                                                                                                                                                                                                                                                                                                                                                                                                                                                                                                                                                                                                                                                                                                                                                                                                                                   | Interior Width        | 10.25" (26 cm)     |  |  |
|                                                                                                                                                                                                                                                                                                                                                                                                                                                                                                                                                                                                                                                                                                                                                                                                                                                                                                                                                                                                                                                                                                                                                                                                                                                                                                                                                                                                                                                                                                                                                                                                                                                                                                                                                                                                                                                                                                                                                                                                                                                                                                                                | Interior Depth        | 16 F" (42 cm)      |  |  |