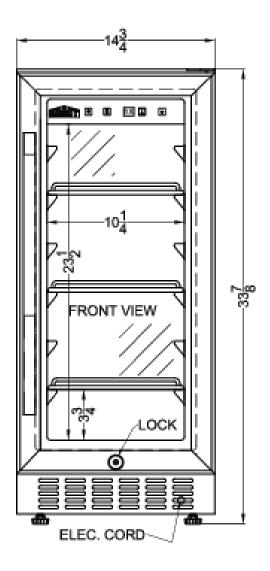

### **SCR1536BGPNR Specifications:**

| Height of Cabinet         33.88" (86 cm)           Width         14.75" (37 cm)           Depth         22.75" (58 cm)           Depth with door at 90°         36.25" (92 cm) 90°           Capacity         2.45 cu.ft. (69 L)           Defrost Type         Automatic           Door         Glass/Panel-Ready Frame           Cabinet         Black           US Electrical Safety         ETL           Canadian Electrical Safety         ETL-C Safety           Sanitation         ETL-S           Energy Usage/Year         245.0kWh/year           Amps         1.0           Voltage/Frequency         115 V AC/60 Hz           Weight         77.0 lbs. (35 kg)           Parts & Labor         1 Year           Warranty         5 Years           UPC         761101082868           Refrigerator Features         Sabbath Mode         Yes           Door Swing         RHD           Reversible         Factory Reversible           Shelf Type         Chrome           Shelf Qty         3           Thermostat Type         Refooa           Refrigerant Amount         0.64oz.           High Side PSI         270.0           <                                                                                                                                                                                                                                                                                                                                                                                                                                                                                                                                                                                                                                                                                                                                                                                                                                                                                                                                                                           | Overview              |                    |  |  |
|--------------------------------------------------------------------------------------------------------------------------------------------------------------------------------------------------------------------------------------------------------------------------------------------------------------------------------------------------------------------------------------------------------------------------------------------------------------------------------------------------------------------------------------------------------------------------------------------------------------------------------------------------------------------------------------------------------------------------------------------------------------------------------------------------------------------------------------------------------------------------------------------------------------------------------------------------------------------------------------------------------------------------------------------------------------------------------------------------------------------------------------------------------------------------------------------------------------------------------------------------------------------------------------------------------------------------------------------------------------------------------------------------------------------------------------------------------------------------------------------------------------------------------------------------------------------------------------------------------------------------------------------------------------------------------------------------------------------------------------------------------------------------------------------------------------------------------------------------------------------------------------------------------------------------------------------------------------------------------------------------------------------------------------------------------------------------------------------------------------------------------|-----------------------|--------------------|--|--|
| Depth 22.75" (58 cm) Depth with door at 90° Capacity 2.45 cu.ft. (69 L) Defrost Type Automatic Door Glass/Panel-Ready Frame Cabinet Black US Electrical Safety ETL Canadian Electrical Safety ETL-C Safety Sanitation ETL-S Energy Usage/Year 245.0kWh/year Amps 1.0 Voltage/Frequency 115 V AC/60 Hz Weight 77.0 lbs. (35 kg) Parts & Labor Warranty Compressor Warranty 5 Years UPC 761101082868  Refrigerator Features Sabbath Mode Yes Door Swing RHD Reversible Factory Reversible Shelf Type Chrome Shelf Qty 3 Thermostat Type R600a Refrigerant Amount 0.64oz. High Side PSI 270.0 Low Side PSI 105.0 Level Legs Qty 4 Interior Height 23.5" (60 cm) Interior Width 10.25" (26 cm)                                                                                                                                                                                                                                                                                                                                                                                                                                                                                                                                                                                                                                                                                                                                                                                                                                                                                                                                                                                                                                                                                                                                                                                                                                                                                                                                                                                                                                     | Height of Cabinet     | 33.88" (86 cm)     |  |  |
| Depth with door at 90° Capacity 2.45 cu.ft. (69 L) Defrost Type Automatic Door Glass/Panel-Ready Frame Cabinet Black US Electrical Safety ETL Canadian Electrical Safety Sanitation ETL-S Energy Usage/Year 245.0kWh/year Amps 1.0 Voltage/Frequency 115 V AC/60 Hz Weight 77.0 lbs. (35 kg) Parts & Labor Warranty Compressor Warranty 5 Years UPC 761101082868 Refrigerator Features Sabbath Mode Yes Door Swing RHD Reversible Factory Reversible Shelf Type Chrome Shelf Qty 3 Thermostat Type R600a Refrigerant Amount 0.64oz. High Side PSI 270.0 Low Side PSI 105.0 Level Legs Qty 4 Interior Light Yes Dimensions Interior Width 10.25" (26 cm)                                                                                                                                                                                                                                                                                                                                                                                                                                                                                                                                                                                                                                                                                                                                                                                                                                                                                                                                                                                                                                                                                                                                                                                                                                                                                                                                                                                                                                                                        | Width                 | 14.75" (37 cm)     |  |  |
| Defrost Type Automatic Door Glass/Panel-Ready Frame Cabinet Black US Electrical Safety ETL Canadian Electrical Safety 245.0kWh/year Amps 1.0 Voltage/Frequency 115 V AC/60 Hz Weight 77.0 lbs. (35 kg) Parts & Labor Warranty 5 Years UPC 761101082868 Refrigerator Features Sabbath Mode Yes Door Swing RHD Reversible Factory Reversible Shelf Type Chrome Shelf Qty 3 Thermostat Type Digital Refrigerant Type R600a Refrigerant Amount 0.64oz. High Side PSI 105.0 Level Legs Qty 4 Interior Light Yes Dimensions Interior Height 23.5" (60 cm) Interior Width 10.25" (26 cm)                                                                                                                                                                                                                                                                                                                                                                                                                                                                                                                                                                                                                                                                                                                                                                                                                                                                                                                                                                                                                                                                                                                                                                                                                                                                                                                                                                                                                                                                                                                                              | Depth                 | 22.75" (58 cm)     |  |  |
| Defrost Type Automatic Door Glass/Panel-Ready Frame Cabinet Black US Electrical Safety ETL Canadian Electrical Safety Sanitation ETL-S Energy Usage/Year 245.0kWh/year Amps 1.0 Voltage/Frequency 115 V AC/60 Hz Weight 77.0 lbs. (35 kg) Parts & Labor Warranty Compressor Warranty 5 Years UPC 761101082868 Refrigerator Features Sabbath Mode Yes Door Swing RHD Reversible Factory Reversible Shelf Type Chrome Shelf Qty 3 Thermostat Type Digital Refrigerant Type R600a Refrigerant Amount 0.64oz. High Side PSI 270.0 Low Side PSI 105.0 Level Legs Qty 4 Interior Light Yes  Dimensions Interior Height 23.5" (60 cm) Interior Width 10.25" (26 cm)                                                                                                                                                                                                                                                                                                                                                                                                                                                                                                                                                                                                                                                                                                                                                                                                                                                                                                                                                                                                                                                                                                                                                                                                                                                                                                                                                                                                                                                                   |                       | 36.25" (92 cm)     |  |  |
| Door Glass/Panel-Ready Frame Cabinet Black US Electrical Safety ETL Canadian Electrical Safety Sanitation ETL-S Energy Usage/Year 245.0kWh/year Amps 1.0 Voltage/Frequency 115 V AC/60 Hz Weight 77.0 lbs. (35 kg) Parts & Labor Warranty Compressor Warranty 5 Years UPC 761101082868 Refrigerator Features Sabbath Mode Yes Door Swing RHD Reversible Factory Reversible Shelf Type Chrome Shelf Qty 3 Thermostat Type R600a Refrigerant Amount 0.64oz. High Side PSI 270.0 Low Side PSI 105.0 Level Legs Qty 4 Interior Light Yes  Dimensions Interior Width 10.25" (26 cm)                                                                                                                                                                                                                                                                                                                                                                                                                                                                                                                                                                                                                                                                                                                                                                                                                                                                                                                                                                                                                                                                                                                                                                                                                                                                                                                                                                                                                                                                                                                                                 | Capacity              | 2.45 cu.ft. (69 L) |  |  |
| Cabinet Black US Electrical Safety ETL Canadian Electrical Safety Sanitation ETL-S Energy Usage/Year 245.0kWh/year Amps 1.0 Voltage/Frequency 115 V AC/60 Hz Weight 77.0 lbs. (35 kg) Parts & Labor Warranty Compressor Warranty 5 Years UPC 761101082868 Refrigerator Features Sabbath Mode Yes Door Swing RHD Reversible Factory Reversible Shelf Type Chrome Shelf Qty 3 Thermostat Type R600a Refrigerant Amount 0.64oz. High Side PSI 270.0 Low Side PSI 270.0 Level Legs Qty 4 Interior Light Yes  Dimensions Interior Width 10.25" (26 cm)                                                                                                                                                                                                                                                                                                                                                                                                                                                                                                                                                                                                                                                                                                                                                                                                                                                                                                                                                                                                                                                                                                                                                                                                                                                                                                                                                                                                                                                                                                                                                                              | Defrost Type          | Automatic          |  |  |
| US Electrical Safety  Canadian Electrical Safety  Sanitation  ETL-S  Energy Usage/Year  Amps  1.0  Voltage/Frequency  Parts & Labor Warranty  Compressor Warranty  Compressor Warranty  UPC  761101082868  Refrigerator Features  Sabbath Mode  Poor Swing  Reversible  Shelf Type  Shelf Qty  Thermostat Type  Shelf Qty  Thermostat Type  Refrigerant Amount  Refrigerant Amount  Refrigerant Amount  U.64oz.  High Side PSI  Low Side PSI  Interior Light  Parts & Labor Warranty  ETL-C  ETLE  ETL-C  ETL  ETL-C  ETLE  ETL-C | Door                  |                    |  |  |
| Canadian Electrical Safety  Sanitation ETL-S  Energy Usage/Year 245.0kWh/year  Amps 1.0  Voltage/Frequency 115 V AC/60 Hz  Weight 77.0 lbs. (35 kg)  Parts & Labor 1 Year Warranty  Compressor Warranty 5 Years  UPC 761101082868  Refrigerator Features  Sabbath Mode Yes  Door Swing RHD  Reversible Factory Reversible  Shelf Type Chrome  Shelf Qty 3  Thermostat Type Digital  Refrigerant Type R600a  Refrigerant Type R600a  Refrigerant Amount 0.64oz.  High Side PSI 270.0  Low Side PSI 105.0  Level Legs Qty 4  Interior Light Yes  Dimensions  Interior Height 23.5" (60 cm)  Interior Width 10.25" (26 cm)                                                                                                                                                                                                                                                                                                                                                                                                                                                                                                                                                                                                                                                                                                                                                                                                                                                                                                                                                                                                                                                                                                                                                                                                                                                                                                                                                                                                                                                                                                        | Cabinet               | Black              |  |  |
| Safety Sanitation ETL-S Energy Usage/Year 245.0kWh/year Amps 1.0 Voltage/Frequency 115 V AC/60 Hz Weight 77.0 lbs. (35 kg) Parts & Labor 1 Year Warranty Compressor Warranty 5 Years UPC 761101082868 Refrigerator Features Sabbath Mode Yes Door Swing RHD Reversible Factory Reversible Shelf Type Chrome Shelf Qty 3 Thermostat Type Digital Refrigerant Type R600a Refrigerant Amount 0.64oz. High Side PSI 270.0 Low Side PSI 105.0 Level Legs Qty 4 Interior Light Yes Dimensions Interior Width 10.25" (26 cm)                                                                                                                                                                                                                                                                                                                                                                                                                                                                                                                                                                                                                                                                                                                                                                                                                                                                                                                                                                                                                                                                                                                                                                                                                                                                                                                                                                                                                                                                                                                                                                                                          | US Electrical Safety  | ETL                |  |  |
| Energy Usage/Year  Amps 1.0  Voltage/Frequency 115 V AC/60 Hz  Weight 77.0 lbs. (35 kg)  Parts & Labor Warranty  Compressor Warranty 5 Years  UPC 761101082868  Refrigerator Features  Sabbath Mode Yes  Door Swing RHD  Reversible Factory Reversible Shelf Type Chrome Shelf Qty 3 Thermostat Type Digital Refrigerant Type R600a Refrigerant Amount 0.64oz. High Side PSI Low Side PSI 105.0  Level Legs Qty 4 Interior Light Yes  Dimensions  Interior Width 10.25" (26 cm)                                                                                                                                                                                                                                                                                                                                                                                                                                                                                                                                                                                                                                                                                                                                                                                                                                                                                                                                                                                                                                                                                                                                                                                                                                                                                                                                                                                                                                                                                                                                                                                                                                                |                       | ETL-C              |  |  |
| Amps 1.0  Voltage/Frequency 115 V AC/60 Hz  Weight 77.0 lbs. (35 kg)  Parts & Labor 1 Year Warranty 5 Years  UPC 761101082868  Refrigerator Features  Sabbath Mode Yes  Door Swing RHD  Reversible Factory Reversible  Shelf Type Chrome  Shelf Qty 3  Thermostat Type Digital  Refrigerant Type R600a  Refrigerant Amount 0.64oz.  High Side PSI 270.0  Low Side PSI 105.0  Level Legs Qty 4  Interior Light Yes  Dimensions  Interior Width 10.25" (26 cm)                                                                                                                                                                                                                                                                                                                                                                                                                                                                                                                                                                                                                                                                                                                                                                                                                                                                                                                                                                                                                                                                                                                                                                                                                                                                                                                                                                                                                                                                                                                                                                                                                                                                   | Sanitation            | ETL-S              |  |  |
| Voltage/Frequency Weight 77.0 lbs. (35 kg) Parts & Labor Warranty Compressor Warranty UPC 761101082868 Refrigerator Features Sabbath Mode Yes Door Swing RHD Reversible Shelf Type Chrome Shelf Qty 3 Thermostat Type Digital Refrigerant Type Refrigerant Amount Refrigerant Amount UPC Side PSI Low Side PSI Interior Light Yes Dimensions Interior Width 10.25" (26 cm)                                                                                                                                                                                                                                                                                                                                                                                                                                                                                                                                                                                                                                                                                                                                                                                                                                                                                                                                                                                                                                                                                                                                                                                                                                                                                                                                                                                                                                                                                                                                                                                                                                                                                                                                                     | Energy Usage/Year     | 245.0kWh/year      |  |  |
| Weight 77.0 lbs. (35 kg)  Parts & Labor 1 Year Warranty  Compressor Warranty 5 Years  UPC 761101082868  Refrigerator Features  Sabbath Mode Yes  Door Swing RHD  Reversible Factory Reversible  Shelf Type Chrome  Shelf Qty 3  Thermostat Type Digital  Refrigerant Type R600a  Refrigerant Type R600a  Refrigerant Amount 0.64oz.  High Side PSI 270.0  Low Side PSI 105.0  Level Legs Qty 4  Interior Light Yes  Dimensions  Interior Width 10.25" (26 cm)                                                                                                                                                                                                                                                                                                                                                                                                                                                                                                                                                                                                                                                                                                                                                                                                                                                                                                                                                                                                                                                                                                                                                                                                                                                                                                                                                                                                                                                                                                                                                                                                                                                                  | Amps                  | 1.0                |  |  |
| Parts & Labor Warranty  Compressor Warranty  DPC  T61101082868  Refrigerator Features  Sabbath Mode  Pactory Reversible  Shelf Type  Shelf Type  Chrome  Shelf Qty  Thermostat Type  Refrigerant Type  Refrigerant Amount  Refrigerant Amount  Digital  Refrigerant Amount  Digital  Refrigerant Amount  Digital  Refrigerant Type  Refooa  Refrigerant Type  Refooa  Refrigerant Amount  Digital  Refrigerant Type  Refooa  Refrigerant Type  Refooa  Refrigerant Amount  Digital  Refrigerant Type  Refooa   | Voltage/Frequency     | 115 V AC/60 Hz     |  |  |
| Warranty Compressor Warranty UPC 761101082868 Refrigerator Features Sabbath Mode Yes Door Swing RHD Reversible Shelf Type Chrome Shelf Qty 3 Thermostat Type Digital Refrigerant Type R600a Refrigerant Amount 0.64oz. High Side PSI Low Side PSI 105.0 Level Legs Qty Interior Light Yes Dimensions Interior Width 10.25" (26 cm)                                                                                                                                                                                                                                                                                                                                                                                                                                                                                                                                                                                                                                                                                                                                                                                                                                                                                                                                                                                                                                                                                                                                                                                                                                                                                                                                                                                                                                                                                                                                                                                                                                                                                                                                                                                             | Weight                | 77.0 lbs. (35 kg)  |  |  |
| UPC         761101082868           Refrigerator Features           Sabbath Mode         Yes           Door Swing         RHD           Reversible         Factory Reversible           Shelf Type         Chrome           Shelf Qty         3           Thermostat Type         Digital           Refrigerant Type         R600a           Refrigerant Amount         0.64oz.           High Side PSI         270.0           Low Side PSI         105.0           Level Legs Qty         4           Interior Light         Yes           Dimensions         Interior Height         23.5" (60 cm)           Interior Width         10.25" (26 cm)                                                                                                                                                                                                                                                                                                                                                                                                                                                                                                                                                                                                                                                                                                                                                                                                                                                                                                                                                                                                                                                                                                                                                                                                                                                                                                                                                                                                                                                                           |                       | 1 Year             |  |  |
| Refrigerator Features Sabbath Mode Yes Door Swing RHD Reversible Factory Reversible Shelf Type Chrome Shelf Qty 3 Thermostat Type Digital Refrigerant Type R600a Refrigerant Amount 0.64oz. High Side PSI 270.0 Low Side PSI 105.0 Level Legs Qty 4 Interior Light Yes  Dimensions Interior Width 10.25" (26 cm)                                                                                                                                                                                                                                                                                                                                                                                                                                                                                                                                                                                                                                                                                                                                                                                                                                                                                                                                                                                                                                                                                                                                                                                                                                                                                                                                                                                                                                                                                                                                                                                                                                                                                                                                                                                                               | Compressor Warranty   | 5 Years            |  |  |
| Sabbath Mode Yes  Door Swing RHD  Reversible Factory Reversible  Shelf Type Chrome  Shelf Qty 3  Thermostat Type Digital  Refrigerant Type R600a  Refrigerant Amount 0.64oz.  High Side PSI 270.0  Low Side PSI 105.0  Level Legs Qty 4  Interior Light Yes  Dimensions  Interior Width 10.25" (26 cm)                                                                                                                                                                                                                                                                                                                                                                                                                                                                                                                                                                                                                                                                                                                                                                                                                                                                                                                                                                                                                                                                                                                                                                                                                                                                                                                                                                                                                                                                                                                                                                                                                                                                                                                                                                                                                         | UPC                   | 761101082868       |  |  |
| Door Swing RHD Reversible Factory Reversible Shelf Type Chrome Shelf Qty 3 Thermostat Type Digital Refrigerant Type R600a Refrigerant Amount 0.64oz. High Side PSI 270.0 Low Side PSI 105.0 Level Legs Qty 4 Interior Light Yes  Dimensions Interior Width 10.25" (26 cm)                                                                                                                                                                                                                                                                                                                                                                                                                                                                                                                                                                                                                                                                                                                                                                                                                                                                                                                                                                                                                                                                                                                                                                                                                                                                                                                                                                                                                                                                                                                                                                                                                                                                                                                                                                                                                                                      | Refrigerator Features |                    |  |  |
| Reversible Factory Reversible Shelf Type Chrome Shelf Qty 3 Thermostat Type Digital Refrigerant Type R600a Refrigerant Amount 0.64oz. High Side PSI 270.0 Low Side PSI 105.0 Level Legs Qty 4 Interior Light Yes  Dimensions Interior Height 23.5" (60 cm) Interior Width 10.25" (26 cm)                                                                                                                                                                                                                                                                                                                                                                                                                                                                                                                                                                                                                                                                                                                                                                                                                                                                                                                                                                                                                                                                                                                                                                                                                                                                                                                                                                                                                                                                                                                                                                                                                                                                                                                                                                                                                                       | Sabbath Mode          | Yes                |  |  |
| Shelf TypeChromeShelf Qty3Thermostat TypeDigitalRefrigerant TypeR600aRefrigerant Amount0.64oz.High Side PSI270.0Low Side PSI105.0Level Legs Qty4Interior LightYesDimensionsPimensionsInterior Width10.25" (26 cm)                                                                                                                                                                                                                                                                                                                                                                                                                                                                                                                                                                                                                                                                                                                                                                                                                                                                                                                                                                                                                                                                                                                                                                                                                                                                                                                                                                                                                                                                                                                                                                                                                                                                                                                                                                                                                                                                                                              | Door Swing            | RHD                |  |  |
| Shelf Qty 3 Thermostat Type Digital Refrigerant Type R600a Refrigerant Amount 0.64oz. High Side PSI 270.0 Low Side PSI 105.0 Level Legs Qty 4 Interior Light Yes  Dimensions Interior Height 23.5" (60 cm) Interior Width 10.25" (26 cm)                                                                                                                                                                                                                                                                                                                                                                                                                                                                                                                                                                                                                                                                                                                                                                                                                                                                                                                                                                                                                                                                                                                                                                                                                                                                                                                                                                                                                                                                                                                                                                                                                                                                                                                                                                                                                                                                                       | Reversible            | Factory Reversible |  |  |
| Thermostat Type Digital Refrigerant Type R600a Refrigerant Amount 0.64oz. High Side PSI 270.0 Low Side PSI 105.0 Level Legs Qty 4 Interior Light Yes  Dimensions Interior Height 23.5" (60 cm) Interior Width 10.25" (26 cm)                                                                                                                                                                                                                                                                                                                                                                                                                                                                                                                                                                                                                                                                                                                                                                                                                                                                                                                                                                                                                                                                                                                                                                                                                                                                                                                                                                                                                                                                                                                                                                                                                                                                                                                                                                                                                                                                                                   | Shelf Type            | Chrome             |  |  |
| Refrigerant Type R600a Refrigerant Amount 0.64oz. High Side PSI 270.0 Low Side PSI 105.0 Level Legs Qty 4 Interior Light Yes  Dimensions Interior Height 23.5" (60 cm) Interior Width 10.25" (26 cm)                                                                                                                                                                                                                                                                                                                                                                                                                                                                                                                                                                                                                                                                                                                                                                                                                                                                                                                                                                                                                                                                                                                                                                                                                                                                                                                                                                                                                                                                                                                                                                                                                                                                                                                                                                                                                                                                                                                           | Shelf Qty             | 3                  |  |  |
| Refrigerant Amount         0.64oz.           High Side PSI         270.0           Low Side PSI         105.0           Level Legs Qty         4           Interior Light         Yes           Dimensions         Interior Height         23.5" (60 cm)           Interior Width         10.25" (26 cm)                                                                                                                                                                                                                                                                                                                                                                                                                                                                                                                                                                                                                                                                                                                                                                                                                                                                                                                                                                                                                                                                                                                                                                                                                                                                                                                                                                                                                                                                                                                                                                                                                                                                                                                                                                                                                       | Thermostat Type       | Digital            |  |  |
| High Side PSI       270.0         Low Side PSI       105.0         Level Legs Qty       4         Interior Light       Yes         Dimensions       3.5" (60 cm)         Interior Width       10.25" (26 cm)                                                                                                                                                                                                                                                                                                                                                                                                                                                                                                                                                                                                                                                                                                                                                                                                                                                                                                                                                                                                                                                                                                                                                                                                                                                                                                                                                                                                                                                                                                                                                                                                                                                                                                                                                                                                                                                                                                                   | Refrigerant Type      | R600a              |  |  |
| Low Side PSI 105.0  Level Legs Qty 4  Interior Light Yes  Dimensions  Interior Height 23.5" (60 cm)  Interior Width 10.25" (26 cm)                                                                                                                                                                                                                                                                                                                                                                                                                                                                                                                                                                                                                                                                                                                                                                                                                                                                                                                                                                                                                                                                                                                                                                                                                                                                                                                                                                                                                                                                                                                                                                                                                                                                                                                                                                                                                                                                                                                                                                                             | Refrigerant Amount    | 0.64oz.            |  |  |
| Level Legs Qty 4 Interior Light Yes  Dimensions Interior Height 23.5" (60 cm) Interior Width 10.25" (26 cm)                                                                                                                                                                                                                                                                                                                                                                                                                                                                                                                                                                                                                                                                                                                                                                                                                                                                                                                                                                                                                                                                                                                                                                                                                                                                                                                                                                                                                                                                                                                                                                                                                                                                                                                                                                                                                                                                                                                                                                                                                    | High Side PSI         | 270.0              |  |  |
| Interior Light Yes  Dimensions  Interior Height 23.5" (60 cm)  Interior Width 10.25" (26 cm)                                                                                                                                                                                                                                                                                                                                                                                                                                                                                                                                                                                                                                                                                                                                                                                                                                                                                                                                                                                                                                                                                                                                                                                                                                                                                                                                                                                                                                                                                                                                                                                                                                                                                                                                                                                                                                                                                                                                                                                                                                   | Low Side PSI          | 105.0              |  |  |
| Dimensions Interior Height 23.5" (60 cm) Interior Width 10.25" (26 cm)                                                                                                                                                                                                                                                                                                                                                                                                                                                                                                                                                                                                                                                                                                                                                                                                                                                                                                                                                                                                                                                                                                                                                                                                                                                                                                                                                                                                                                                                                                                                                                                                                                                                                                                                                                                                                                                                                                                                                                                                                                                         | Level Legs Qty        | 4                  |  |  |
| Interior Height 23.5" (60 cm) Interior Width 10.25" (26 cm)                                                                                                                                                                                                                                                                                                                                                                                                                                                                                                                                                                                                                                                                                                                                                                                                                                                                                                                                                                                                                                                                                                                                                                                                                                                                                                                                                                                                                                                                                                                                                                                                                                                                                                                                                                                                                                                                                                                                                                                                                                                                    | Interior Light        | Yes                |  |  |
| Interior Width 10.25" (26 cm)                                                                                                                                                                                                                                                                                                                                                                                                                                                                                                                                                                                                                                                                                                                                                                                                                                                                                                                                                                                                                                                                                                                                                                                                                                                                                                                                                                                                                                                                                                                                                                                                                                                                                                                                                                                                                                                                                                                                                                                                                                                                                                  | Dimensions            |                    |  |  |
|                                                                                                                                                                                                                                                                                                                                                                                                                                                                                                                                                                                                                                                                                                                                                                                                                                                                                                                                                                                                                                                                                                                                                                                                                                                                                                                                                                                                                                                                                                                                                                                                                                                                                                                                                                                                                                                                                                                                                                                                                                                                                                                                | Interior Height       | 23.5" (60 cm)      |  |  |
| Interior Depth 16.5" (42 cm)                                                                                                                                                                                                                                                                                                                                                                                                                                                                                                                                                                                                                                                                                                                                                                                                                                                                                                                                                                                                                                                                                                                                                                                                                                                                                                                                                                                                                                                                                                                                                                                                                                                                                                                                                                                                                                                                                                                                                                                                                                                                                                   | Interior Width        | 10.25" (26 cm)     |  |  |
|                                                                                                                                                                                                                                                                                                                                                                                                                                                                                                                                                                                                                                                                                                                                                                                                                                                                                                                                                                                                                                                                                                                                                                                                                                                                                                                                                                                                                                                                                                                                                                                                                                                                                                                                                                                                                                                                                                                                                                                                                                                                                                                                | Interior Depth        | 16 F" (42 cm)      |  |  |